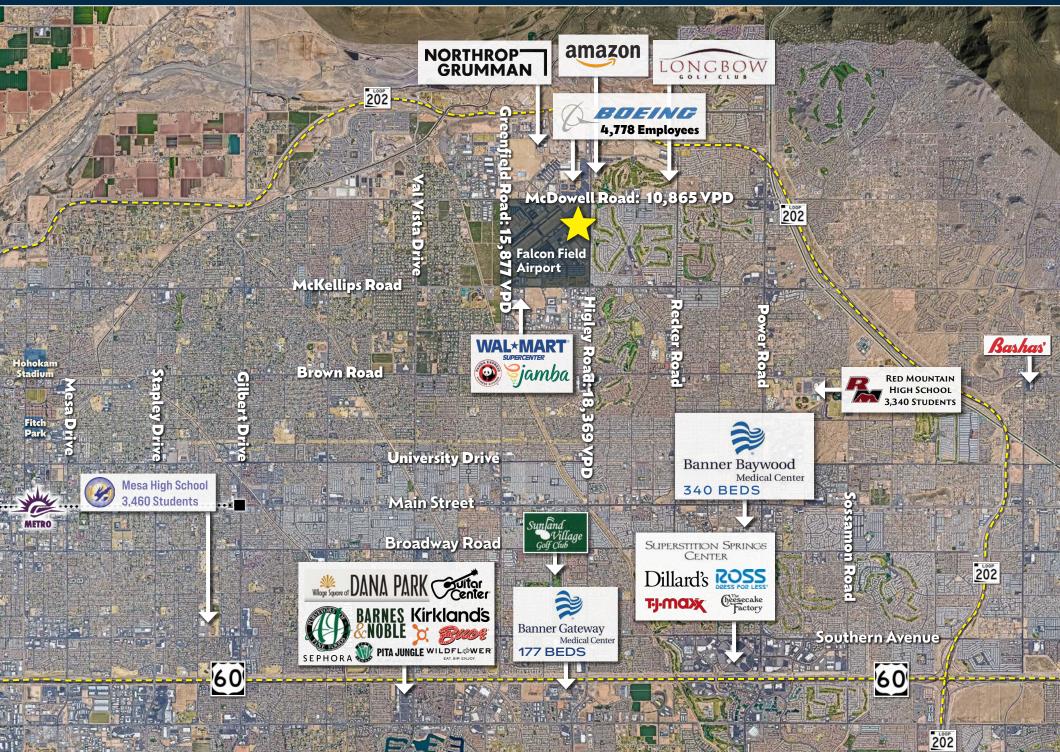

# DISTANT AERIAL VIEW

### **Eighth-Busiest General Aviation Airport in Nation**

Falcon Field is a general aviation (GA) reliever airport that serves as an alternative for civilian and military aviation uses (such as business, recreation and fixed-wing and helicopter flight training), so that Phoenix Sky Harbor International Airport and Phoenix-Mesa Gateway Airport can focus on international and commercial airline services. Neighboring Employers Include Boeing, MD Helicopters, Northrop Grumman, and Amazon.

Falcon Field includes a total of 784 acres. The airport campus is located between Greenfield, Higley, McDowell and McKellips Roads in northeast Mesa.

The airport has two active runways. The south, main Runway 4R/22L measures 5,100 feet. It can accommodate a wing span of 51.7 feet and landing weights of 38,000 pounds single axle, 60,000 pounds dual axle, and 90,000 pounds dual tandem. The north runway 4L/22R was built in the 1980's and measures 3,800 feet. It can accommodate a wing span of 45.8 feet and a landing weight of 12,500 pounds single axle.

The Boeing Company, Arizona's top ranked aerospace/defense manufacturer, employs nearly 5,000 throughout the state, with its largest concentration in Mesa adjacent to Falcon Field. Boeing's Attack Helicopters and Unmanned Airborne Systems divisions are headquartered in Mesa where the AH-64D Apache attack helicopter is built. Boeing has more than 500 suppliers and vendors in Arizona.