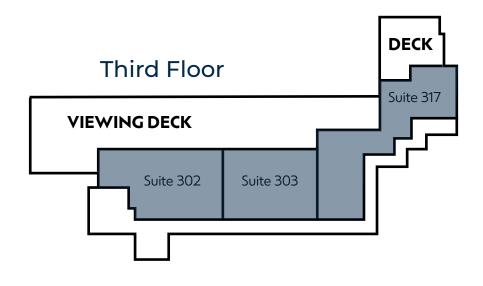

### THIRD FLOOR AVAILABILITY

| SUITE     | TENANT              | SQUARE FOOTAGE |
|-----------|---------------------|----------------|
| Suite 302 | NextCare(Available) | 1926           |
| Suite 303 | NextCare(Available) | 4,671          |
| Suite 317 | NextCare(Available) | 4,136          |
| Total     |                     | 10,733         |
| HANGER    | TENANT              | SQUARE FOOTAGE |
| В         | NextCare(Available) | 1,238          |
| С         | NextCare(Available) | 2,709          |
| D         | NextCare(Available) | 2,709          |
| Е         | NextCare(Available) | 2,713          |
| G         | NextCare(Available) | 1,451          |
| н         | NextCare(Available) | 1,449          |
|           |                     |                |

\*Office space Built-out and demisable to 1,500 SF