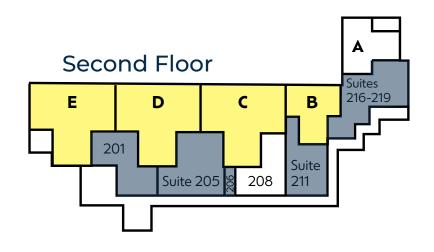

## SECOND FLOOR AVAILABILITY

| SUITE            | TENANT                                                                                   | SQUARE FOOTAGE                   |
|------------------|------------------------------------------------------------------------------------------|----------------------------------|
| Suite 201        | NextCare(Available)                                                                      | 1652                             |
| Suite 205        | NextCare(Available)                                                                      | 1,711                            |
| Suite 206        | NextCare(Available)                                                                      | 400                              |
| Suite 211        | Vacant                                                                                   | 1,722                            |
| Suite 216        | Vacant                                                                                   | 1,125                            |
| Total            |                                                                                          | 6,610                            |
|                  |                                                                                          |                                  |
| HANGER           | TENANT                                                                                   | SQUARE FOOTAGE                   |
| HANGER           | <b>TENANT</b><br>NextCare(Available)                                                     | SQUARE FOOTAGE                   |
|                  |                                                                                          |                                  |
| В                | NextCare(Available)                                                                      | 1,238                            |
| B<br>C           | NextCare(Available)<br>NextCare(Available)                                               | 1,238<br>2,709                   |
| B<br>C<br>D      | NextCare(Available)<br>NextCare(Available)<br>NextCare(Available)                        | 1,238<br>2,709<br>2,709          |
| B<br>C<br>D<br>E | NextCare(Available)<br>NextCare(Available)<br>NextCare(Available)<br>NextCare(Available) | 1,238<br>2,709<br>2,709<br>2,713 |

\*Office space Built-out and demisable to 1,500 SF