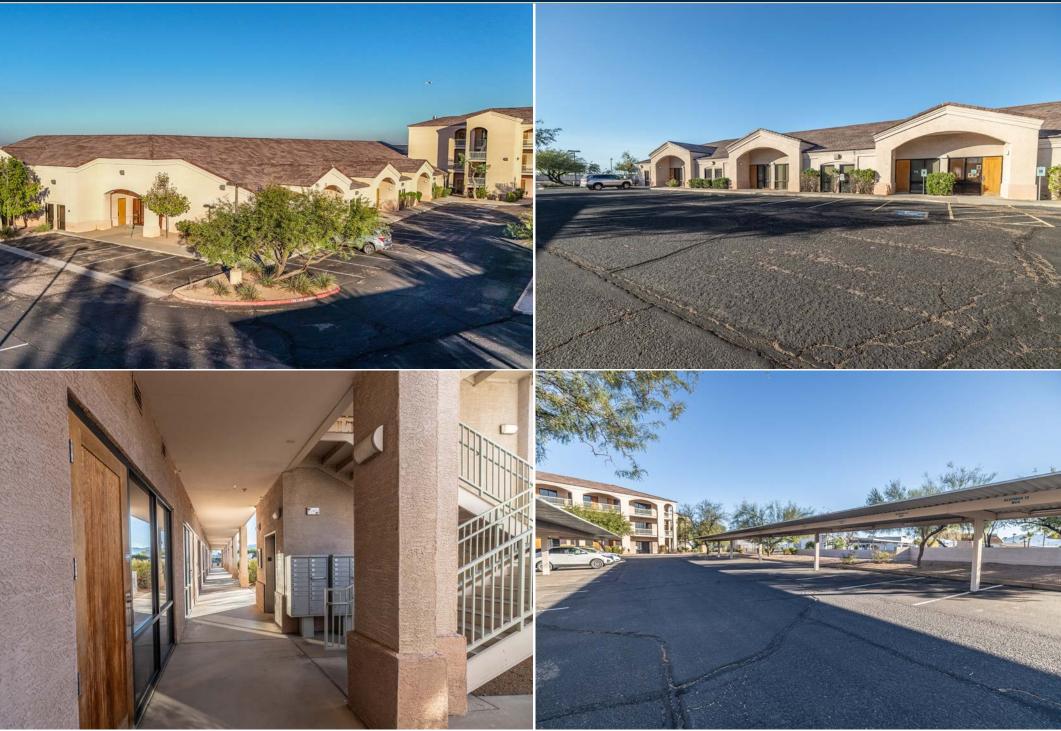

o active runways. The south, main Runway 4R/22L measures 5,100 feet. It can accommodate a wing span of 51.7 feet and landing weights of 38,000 pounds single axle, 60,000 pounds dual axle, and 90,000 pounds dual tandem. The north runway 4L/22R was built in the 1980's and measures 3,800 feet. It can accommodate a wing span of 45.8 feet and a landing weight of 12,500 pounds single axle.

The Boeing Company, Arizona's top ranked aerospace/defense manufacturer, employs nearly 5,000 throughout the state, with its largest concentration in Mesa adjacent to Falcon Field. Boeing's Attack Helicopters and Unmanned Airborne Systems divisions are headquartered in Mesa where the AH-64D Apache attack helicopter is built. Boeing has more than 500 suppliers and vendors in Arizona.



# **PROPERTY PHOTOS**



Thunderbird Executive Plaza ORION INVESTMENT REAL ESTATE



### FIRST FLOOR AVAILABILITY

| SUITE            | TENANT                                                                                   | SQUARE FOOTAGE                   |
|------------------|------------------------------------------------------------------------------------------|----------------------------------|
| Suite 103        | Vacant                                                                                   | 618                              |
| Suite 111        | Vacant                                                                                   | 1,050                            |
| Suite 116        | NextCare(Available)                                                                      | 1,733