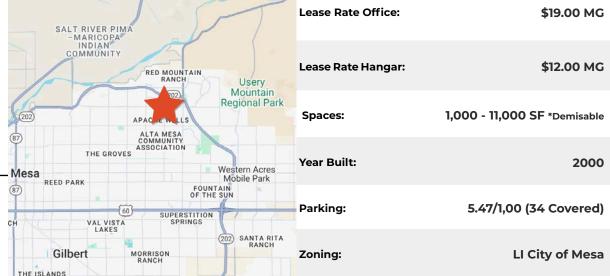

#### 2550 North Thunderbird Circle | Mesa, Arizona 85215

- Built out Office with Hangar Space Available on Mesa's Falcon Field Airport
- Suites Demisable from 1,000 11,000 SF
- Hangars 37' x 44' with 21' Clear Height, T-Type Hangar Bays
- Located 1.5 miles from SR-202 Freeway