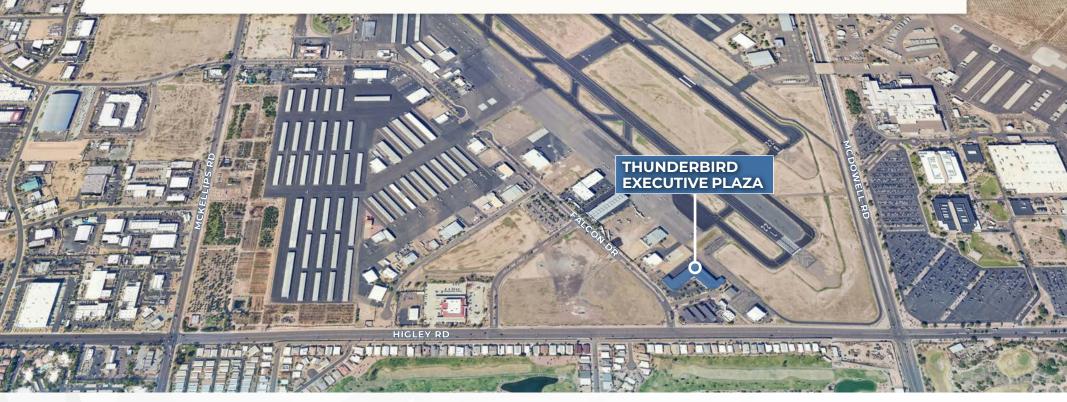

# LOCATED IN FALCON FIELD AIRPORT

### **Eighth-Busiest General Aviation Airport in Nation**

Falcon Field is a general aviation (GA) reliever airport that serves as an alternative for civilian and military aviation uses (such as business, recreation and fixed-wing and helicopter flight training), so that Phoenix Sky Harbor International Airport and Phoenix-Mesa Gateway Airport can focus on international and commercial airline services. Neighboring Employers Include Boeing, MD Helicopters, Northrop Grumman, and Amazon.

Falcon Field includes a total of 784 acres. The airport campus is located between Greenfield, Higley, McDowell and McKellips Roads in northeast Mesa.

The airport has two active runways. The south, main Runway 4R/22L measures 5,100 feet. It can accommodate a wing span of 51.7 feet and landing weights of 38,000 pounds single axle, 60,000 pounds dual axle, and 90,000 pounds dual tandem. The north runway 4L/22R was built in the 1980's and measures 3,800 feet. It can accommodate a wing span of 45.8 feet and a landing weight of 12,500 pounds single axle.