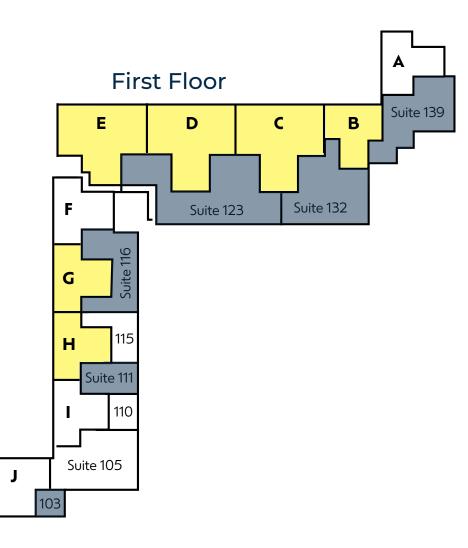

### FIRST FLOOR AVAILABILITY

| SUITE            | TENANT                                                                                   | SQUARE FOOTAGE                   |
|------------------|------------------------------------------------------------------------------------------|----------------------------------|
| Suite 103        | Vacant                                                                                   | 618                              |
| Suite 111        | Vacant                                                                                   | 1,050                            |
| Suite 116        | NextCare(Available)                                                                      | 1,733                            |
| Suite 123        | NextCare(Available)                                                                      | 4,113                            |
| Suite 132        | NextCare(Available)                                                                      | 2,420                            |
| Suite 139        | NextCare(Available)                                                                      | 2,175                            |
| Total            |                                                                                          | 12,109                           |
|                  |                                                                                          |                                  |
| HANGER           | TENANT                                                                                   | SQUARE FOOTAGE                   |
| HANGER           | <b>TENANT</b><br>NextCare(Available)                                                     | SQUARE FOOTAGE                   |
|                  |                                                                                          |                                  |
| В                | NextCare(Available)                                                                      | 1,238                            |
| B<br>C           | NextCare(Available)<br>NextCare(Available)                                               | 1,238<br>2,709                   |
| B<br>C<br>D      | NextCare(Available)<br>NextCare(Available)<br>NextCare(Available)                        | 1,238<br>2,709<br>2,709          |
| B<br>C<br>D<br>E | NextCare(Available)<br>NextCare(Available)<br>NextCare(Available)<br>NextCare(Available) | 1,238<br>2,709<br>2,709<br>2,713 |

\*Office space Built-out and demisable to 1,500 SF