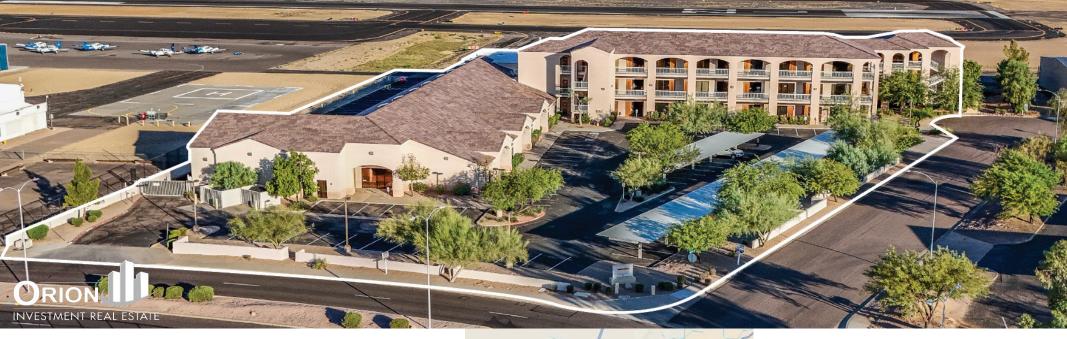

# **Thunderbird Executive Plaza**

#### 2550 North Thunderbird Circle | Mesa, Arizona 85215

- Built out Office with Hangar Space Available on Mesa's Falcon Field Airport
- Suites Demisable from 1,000 11,000 SF
- Hangars 37' x 44' with 21' Clear Height, T-Type Hangar Bays
- Located 1.5 miles from SR-202 Freeway