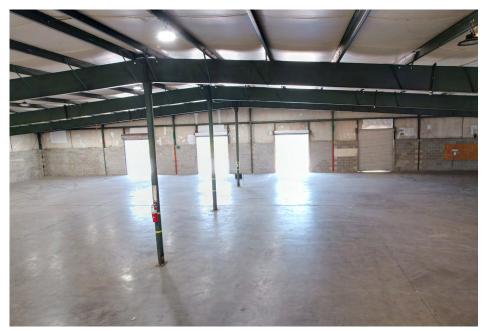

### **EXECUTIVE SUMMARY**

- 20,400 SF industrial warehouse situated on a 1.12-acre lot
- Space consists of 18,840 SF warehouse and 1,560 SF office.
- Half-acre of lay-down yard space.
- 16' clear, 1 drive-in, and 4 dock doors
- 16 mi to Greer Port, 12 mi to BMW, 15 mi to GSP Airport, 6 mi to downtown Spartanburg.
- Lease Rate: \$7.50/SF NNN | Sale Price: Please call agent

## **PROPERTY SPECS**

| Address:        | 4235 N Blackstock Road<br>Spartanburg, SC 29301 |  |  |
|-----------------|-------------------------------------------------|--|--|
| County:         | Spartanburg                                     |  |  |
| Tax Map ID:     | 6-12-13-061.00                                  |  |  |
| Property Type:  | Industrial                                      |  |  |
| Building Size:  | ± 20,400 SF                                     |  |  |
| Warehouse Size: | ± 18,840 SF                                     |  |  |
| Office Size:    | ± 1,560 SF                                      |  |  |
| Land Size:      | ± 1.12 Acres                                    |  |  |
| Docks:          | 4                                               |  |  |
| Drive-in Doors: | 1                                               |  |  |
| Ceiling Height: | 16'                                             |  |  |
| Column Spacing: | 19'                                             |  |  |
| Lighting:       | LED (Warehouse) - Fluorescent Tube (Office)     |  |  |
| Water:          | SJWD Water District                             |  |  |
| Electric:       | Duke Energy                                     |  |  |
| Gas:            | Piedmont Natural Gas                            |  |  |