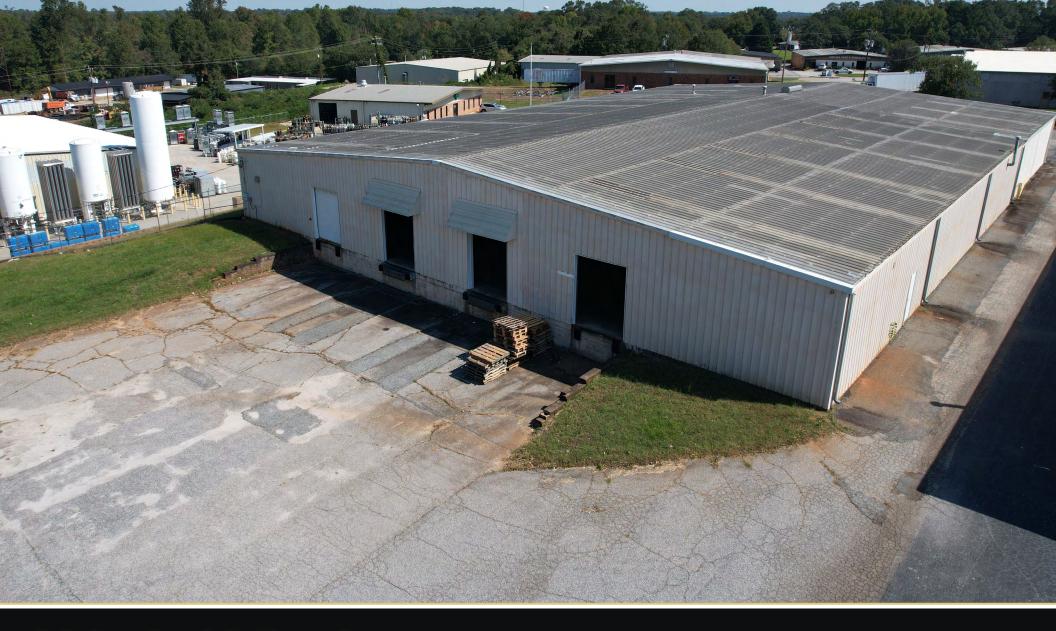

### **EXECUTIVE SUMMARY**

- 20,400 SF industrial warehouse situated on a 1.12-acre lot
- Space consists of 18,840 SF warehouse and 1,560 SF office.
- Half-acre of lay-down yard space.
- 16' clear, 1 drive-in, and 4 dock doors
- 16 mi to Greer Port, 12 mi to BMW, 15 mi to GSP Airport, 6 mi to downtown Spartanburg.
- Lease Rate: \$7.50/SF NNN | Sale Price: Please call agent

## **PROPERTY SPECS**

| Address:        | 4235 N Blackstock Road<br>Spartanburg, SC 29301 |  |  |
|-----------------|-------------------------------------------------|--|--|
| County:         | Spartanburg                                     |  |  |
| Tax Map ID:     | 6-12-13-061.00                                  |  |  |
| Property Type:  | Industrial                                      |  |  |
| Building Size:  | ± 20,400 SF                                     |  |  |
| Warehouse Size: | ± 18,840 SF                                     |  |  |
| Office Size:    | ± 1,560 SF                                      |  |  |
| Land Size:      | ± 1.12 Acres                                    |  |  |
| Docks:          | 4                                               |  |  |
| Drive-in Doors: | 1                                               |  |  |
| Ceiling Height: | 16'                                             |  |  |
| Column Spacing: | 19'                                             |  |  |
| Lighting:       | LED (Warehouse) - Fluorescent Tube (Office)     |  |  |
| Water:          | SJWD Water District                             |  |  |
| Electric:       | Duke Energy                                     |  |  |
| Gas:            | Piedmont Natural Gas                            |  |  |