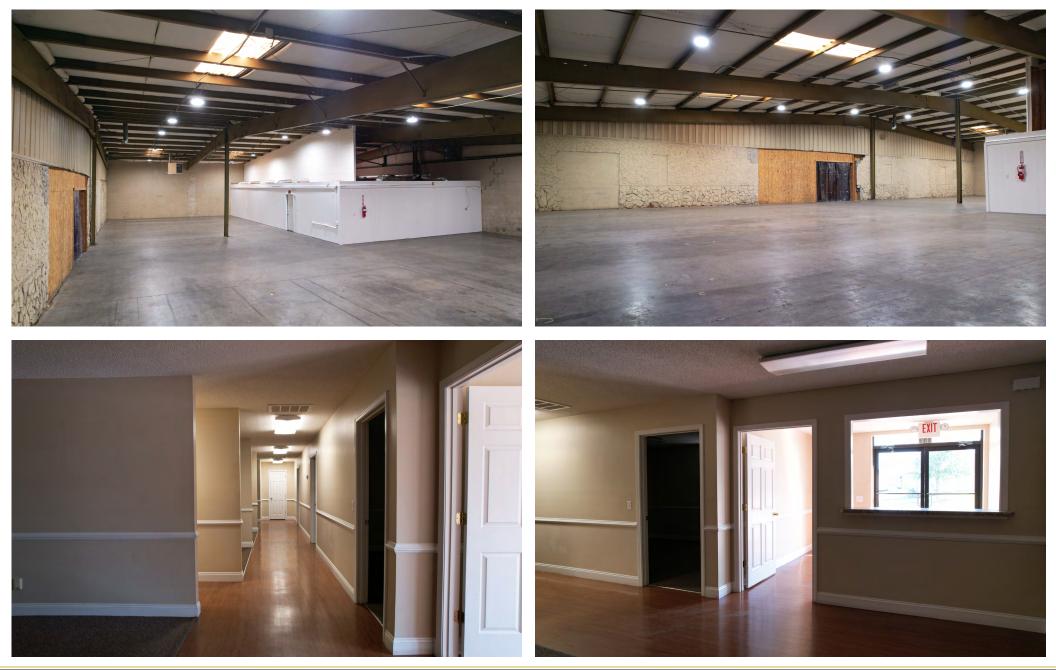

### **EXECUTIVE SUMMARY**

- 20,400 SF industrial warehouse situated on a 1.12-acre lot
- Space consists of 18,840 SF warehouse and 1,560 SF office.
- Half-acre of lay-down yard space.
- 16' clear, 1 drive-in, and 4 dock doors
- 16 mi to Greer Port, 12 mi to BMW, 15 mi to GSP Airport, 6 mi to downtown Spartanburg.
- Lease Rate: \$7.50/SF NNN | Sale Price: Please call agent

## **PROPERTY SPECS**

| Address:        | 4235 N Blackstock Road<br>Spartanburg, SC 29301 |  |  |
|-----------------|-------------------------------------------------|--|--|
| County:         | Spartanburg                                     |  |  |
| Tax Map ID:     | 6-12-13-061.00                                  |  |  |
| Property Type:  | Industrial                                      |  |  |
| Building Size:  | ± 20,400 SF                                     |  |  |
| Warehouse Size: | ± 18,840 SF                                     |  |  |
| Office Size:    | ± 1,560 SF                                      |  |  |
| Land Size:      | ± 1.12 Acres                                    |  |  |
| Docks:          | 4                                               |  |  |
| Drive-in Doors: | 1                                               |  |  |
| Ceiling Height: | 16'                                             |  |  |
| Column Spacing: | 19'                                             |  |  |
| Lighting:       | LED (Warehouse) - Fluorescent Tube (Office)     |  |  |
| Water:          | SJWD Water District                             |  |  |
| Electric:       | Duke Energy                                     |  |  |
| Gas:            | Piedmont Natural Gas                            |  |  |