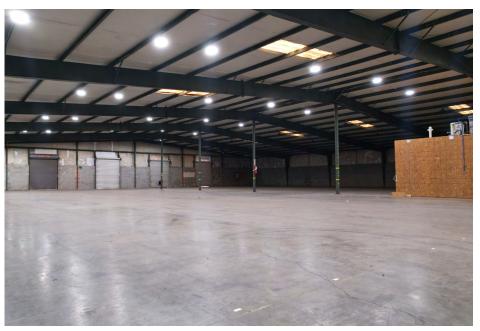

### **EXECUTIVE SUMMARY**

- 20,400 SF industrial warehouse situated on a 1.12-acre lot
- Space consists of 18,840 SF warehouse and 1,560 SF office.
- Half-acre of lay-down yard space.
- 16' clear, 1 drive-in, and 4 dock doors
- 16 mi to Greer Port, 12 mi to BMW, 15 mi to GSP Airport, 6 mi to downtown Spartanburg.
- Lease Rate: \$7.50/SF NNN | Sale Price: Please call agent

## **PROPERTY SPECS**

| Address:        | 4235 N Blackstock Road<br>Spartanburg, SC 29301 |  |  |
|-----------------|-------------------------------------------------|--|--|
| County:         | Spartanburg                                     |  |  |
| Tax Map ID:     | 6-12-13-061.00                                  |  |  |
| Property Type:  | Industrial                                      |  |  |
| Building Size:  | ± 20,400 SF                                     |  |  |
| Warehouse Size: | ± 18,840 SF                                     |  |  |
| Office Size:    | ± 1,560 SF                                      |  |  |
| Land Size:      | ± 1.12 Acres                                    |  |  |
| Docks:          | 4                                               |  |  |
| Drive-in Doors: | 1                                               |  |  |
| Ceiling Height: | 16'                                             |  |  |
| Column Spacing: | 19'                                             |  |  |
| Lighting:       | LED (Warehouse) - Fluorescent Tube (Office)     |  |  |
| Water:          | SJWD Water District                             |  |  |
| Electric:       | Duke Energy                                     |  |  |
| Gas:            | Piedmont Natural Gas                            |  |  |