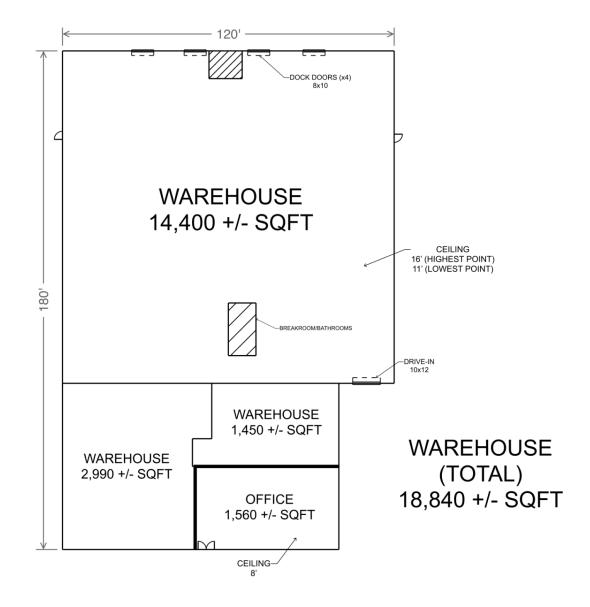

### **EXECUTIVE SUMMARY**

- 20,400 SF industrial warehouse situated on a 1.12-acre lot
- Space consists of 18,840 SF warehouse and 1,560 SF office.
- Half-acre of lay-down yard space.
- 16' clear, 1 drive-in, and 4 dock doors
- 16 mi to Greer Port, 12 mi to BMW, 15 mi to GSP Airport, 6 mi to downtown Spartanburg.
- Lease Rate: \$7.50/SF NNN | Sale Price: Please call agent

## **PROPERTY SPECS**

| Address:        | 4235 N Blackstock Road<br>Spartanburg, SC 29301 |  |  |
|-----------------|-------------------------------------------------|--|--|
| County:         | Spartanburg                                     |  |  |
| Tax Map ID:     | 6-12-13-061.00                                  |  |  |
| Property Type:  | Industrial                                      |  |  |
| Building Size:  | ± 20,400 SF                                     |  |  |
| Warehouse Size: | ± 18,840 SF                                     |  |  |
| Office Size:    | ± 1,560 SF                                      |  |  |
| Land Size:      | ± 1.12 Acres                                    |  |  |
| Docks:          | 4                                               |  |  |
| Drive-in Doors: | 1                                               |  |  |
| Ceiling Height: | 16'                                             |  |  |
| Column Spacing: | 19'                                             |  |  |
| Lighting:       | LED (Warehouse) - Fluorescent Tube (Office)     |  |  |
| Water:          | SJWD Water District                             |  |  |
| Electric:       | Duke Energy                                     |  |  |
| Gas:            | Piedmont Natural Gas                            |  |  |