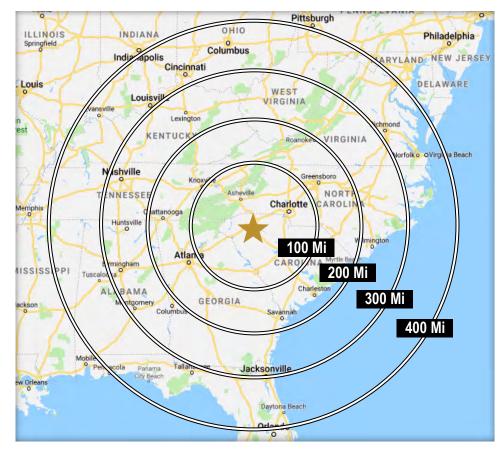

## DRIVE TIMES TO U.S. MAJOR CITIES

| Charlotte, NC    | 1 Hr 45 Min | Cincinnati, OH   | 6 Hr 37 Min |
|------------------|-------------|------------------|-------------|
| Atlanta, GA      | 2 Hr 33 Min | Washington DC    | 7 Hr 16 Min |
| Raleigh, NC      | 3 Hr 41 Min | Mobile, AL       | 7 Hr 21 Min |
| Nashville, TN    | 5 Hr 26 min | Orlando, FL      | 7 Hr 33 Min |
| Jacksonville, FL | 5 Hr 35 Min | Columbus, OH     | 7 Hr 59 Min |
| Richmond, VA     | 5 Hr 29 Min | Pittsburgh, PA   | 8 Hr 12 Min |
| Louisville, KY   | 6 Hr 31 Min | Indianapolis, IN | 8 Hr 19 Min |