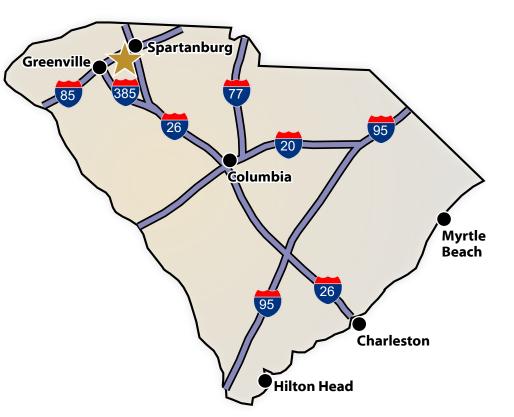

## DRIVE TIMES IN SOUTH CAROLINA

| I-26  | 2 Min       | Spartanburg  | 13 Min      |
|-------|-------------|--------------|-------------|
| I-85  | 2 Min       | Greenville   | 25 Min      |
| I-385 | 18 Min      | Columbia     | 1 Hr 33 Min |
| I-20  | 1 Hr 24 Min | Charleston   | 3 Hr 11 Min |
| I-77  | 1 Hr 27 Min | Hilton Head  | 3 Hr 48 Min |
| I-95  | 2 Hr 15 Min | Myrtle Beach | 3 Hr 59 Min |