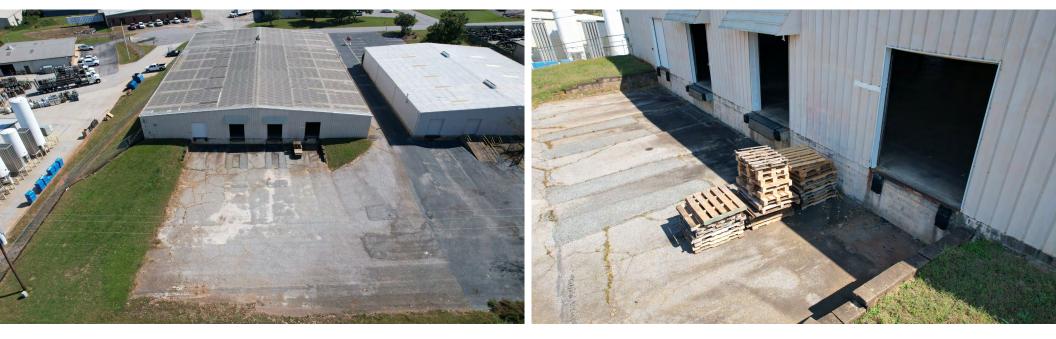

### **EXECUTIVE SUMMARY**

- 20,400 SF industrial warehouse situated on a 1.12-acre lot
- Space consists of 18,840 SF warehouse and 1,560 SF office.
- Half-acre of lay-down yard space.
- 16' clear, 1 drive-in, and 4 dock doors
- 16 mi to Greer Port, 12 mi to BMW, 15 mi to GSP Airport, 6 mi to downtown Spartanburg.
- Lease Rate: \$7.50/SF NNN | Sale Price: Please call agent

## **PROPERTY SPECS**

| Address:        | 4235 N Blackstock Road<br>Spartanburg, SC 29301 |  |  |
|-----------------|-------------------------------------------------|--|--|
| County:         | Spartanburg                                     |  |  |
| Tax Map ID:     | 6-12-13-061.00                                  |  |  |
| Property Type:  | Industrial                                      |  |  |
| Building Size:  | ± 20,400 SF                                     |  |  |
| Warehouse Size: | ± 18,840 SF                                     |  |  |
| Office Size:    | ± 1,560 SF                                      |  |  |
| Land Size:      | ± 1.12 Acres                                    |  |  |
| Docks:          | 4                                               |  |  |
| Drive-in Doors: | 1                                               |  |  |
| Ceiling Height: | 16'                                             |  |  |
| Column Spacing: | 19'                                             |  |  |
| Lighting:       | LED (Warehouse) - Fluorescent Tube (Office)     |  |  |
| Water:          | SJWD Water District                             |  |  |
| Electric:       | Duke Energy                                     |  |  |
| Gas:            | Piedmont Natural Gas                            |  |  |