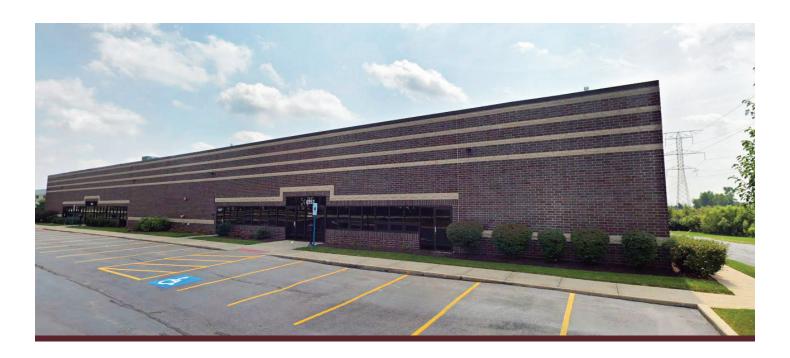

# AVAILABLE FOR LEASE 8153 W. 185<sup>TH</sup> ST TINLEY PARK, IL

#### **BUILDING SPECIFICATIONS:**

| TOTAL BUILDING SIZE: | 21,000 SF                                                                     |
|----------------------|-------------------------------------------------------------------------------|
| AVAILABLE SPACE:     | 10,800 SF                                                                     |
| OFFICE:              | 1,090 SF                                                                      |
| OCCUPANCY:           | October 1, 2024                                                               |
| CLEAR HEIGHT:        | 18'                                                                           |
| LOADING:             | <ul><li>2 exterior loading docks</li><li>2 overhead doors (12'x14')</li></ul> |
| ZONING:              | M-1                                                                           |
| TAXES:               | \$1.35 PSF                                                                    |
| POWER:               | 200 amps (potential for more)                                                 |
| LEASE RATE:          | Subject to Offer                                                              |
| COMMENTS:            | > 2 miles to full I-80 interchange<br>at Rt. 43 / Harlem Ave                  |