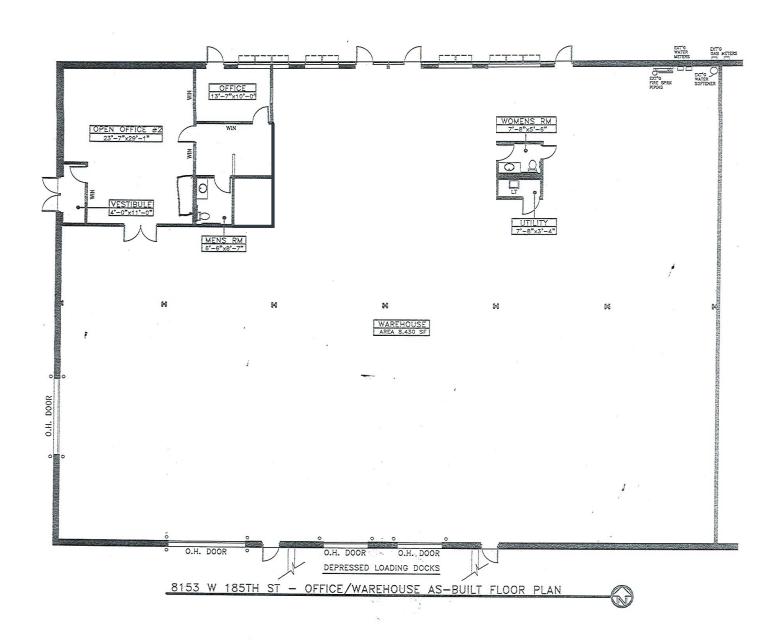

#### **BUILDING SPECIFICATIONS:**

| TOTAL BUILDING SIZE: | 21,000 SF                                                                     |
|----------------------|-------------------------------------------------------------------------------|
| AVAILABLE SPACE:     | 10,800 SF                                                                     |
| OFFICE:              | 1,090 SF                                                                      |
| OCCUPANCY:           | October 1, 2024                                                               |
| CLEAR HEIGHT:        | 18'                                                                           |
| LOADING:             | <ul><li>2 exterior loading docks</li><li>2 overhead doors (12'x14')</li></ul> |
| ZONING:              | M-1                                                                           |
| TAXES:               | \$1.35 PSF                                                                    |
| POWER:               | 200 amps (potential for more)                                                 |
| LEASE RATE:          | Subject to Offer                                                              |
| COMMENTS:            | > 2 miles to full I-80 interchange<br>at Rt. 43 / Harlem Ave                  |