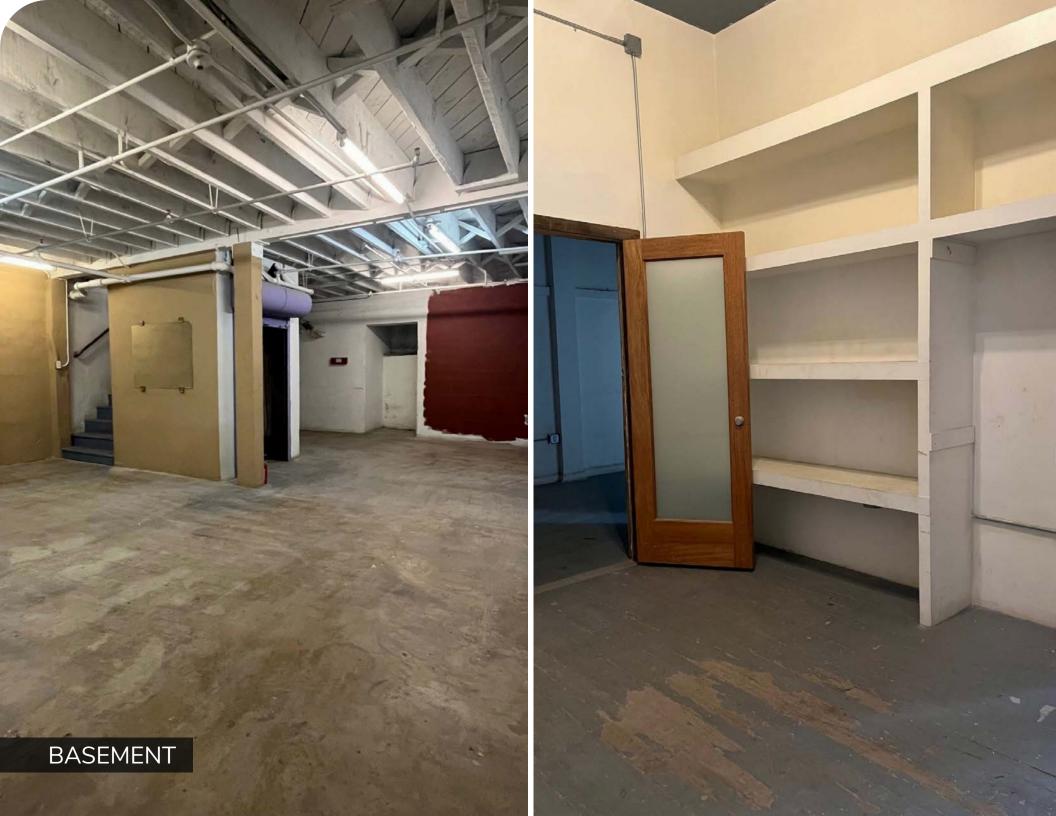

# PROPERTY HIGHLIGHTS

- Located on the corner of 1st and Hewitt
- Open retail space with 800 SF basement storage
- Variety of allowable uses; lots of potential

**SUITE SIZE** 

**ZONING** 

**BASEMENT** 