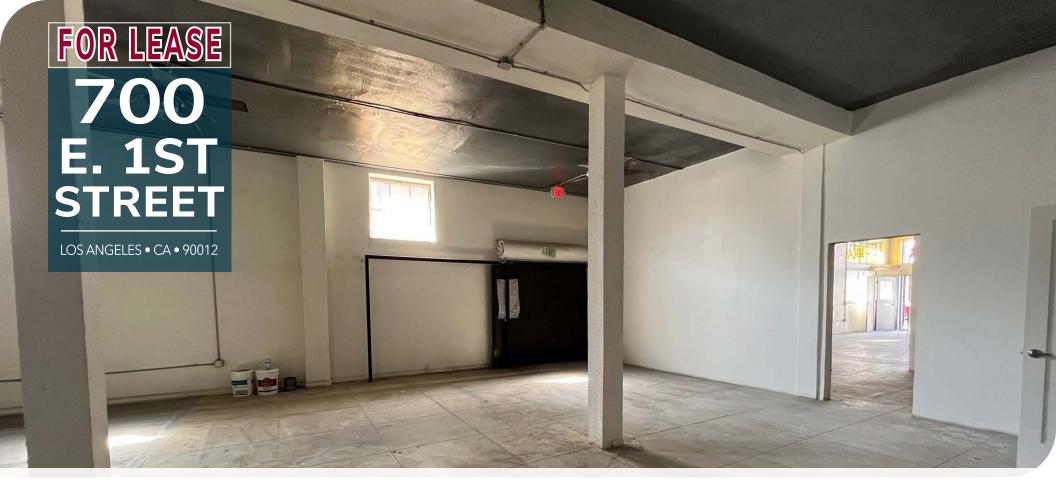

# PROPERTY HIGHLIGHTS

- Located on the corner of 1st and Hewitt
- Open retail space with 800 SF basement storage
- Variety of allowable uses; lots of potential

## ARTS DISTRICT CORNER RETAIL - RESTAURANT/CAFÉ POTENTIAL

NEW 2 HOUR OCCUPANCY SEPARATION
NEW 34\* HIGH WALLS
EXHAUST FAN
ILLUMINATED EXIT SIGN

ARTS DISTRICT CORNER RETAIL - RESTAURANT/CAFÉ POTENTIAL