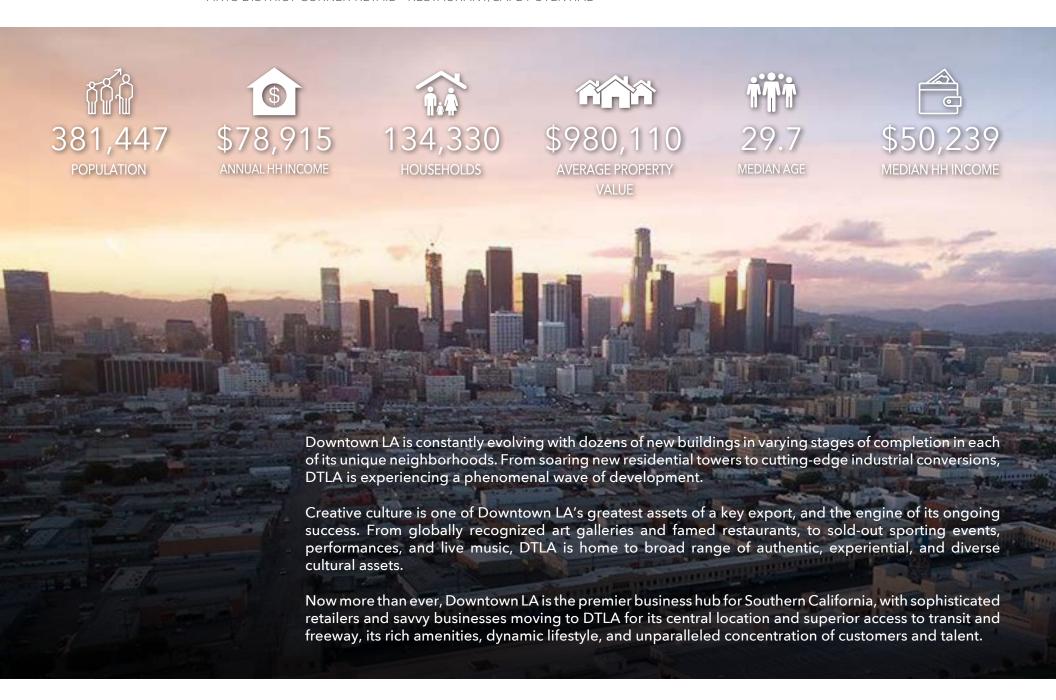

ates.com

License ID 02033257



COMMERCIAL REAL ESTATE SERVICES PASADENA



# PROPERTY HIGHLIGHTS

- Located on the corner of 1st and Hewitt
- Open retail space with 800 SF basement storage
- Variety of allowable uses; lots of potential

# LOCATION HIGHLIGHTS

- Exceptional proximity to Arts District and Little Tokyo
- Blocks away from Little Tokyo/Arts District Metro Station
- Surrounded by dense luxury apartment communities



**ASKING RATE** 



**SUITE SIZE** 



**ZONING** 



**BASEMENT** 







## ARTS DISTRICT CORNER RETAIL - RESTAURANT/CAFÉ POTENTIAL



NEW 2 HOUR OCCUPANCY SEPARATION
NEW 34\* HIGH WALLS
EXHAUST FAN
ILLUMINATED EXIT SIGN

ARTS DISTRICT CORNER RETAIL - RESTAURANT/CAFÉ POTENTIAL

# POINTS OF INTEREST



### ARTS DISTRICT CORNER RETAIL - RESTAURANT/CAFÉ POTENTIAL