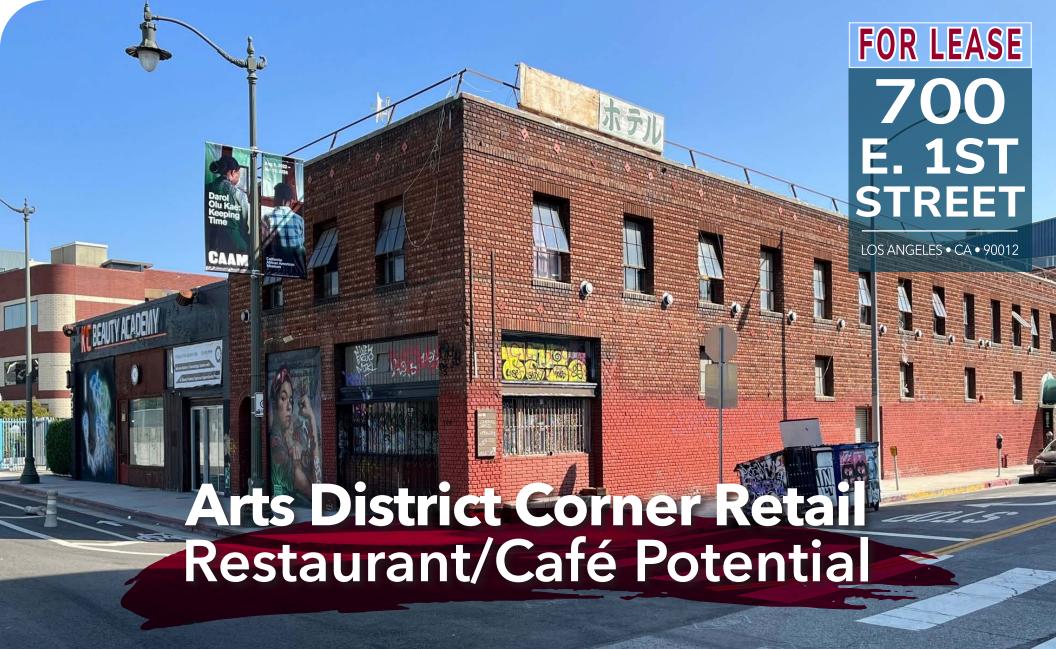

# PROPERTY HIGHLIGHTS

- Located on the corner of 1st and Hewitt
- Open retail space with 800 SF basement storage
- Variety of allowable uses; lots of potential

# LOCATION HIGHLIGHTS

- Exceptional proximity to Arts District and Little Tokyo
- Blocks away from Little Tokyo/Arts District Metro Station
- Surrounded by dense luxury apartment communities

**ASKING RATE** 

## ARTS DISTRICT CORNER RETAIL - RESTAURANT/CAFÉ POTENTIAL

NEW 2 HOUR OCCUPANCY SEPARATION
NEW 34\* HIGH WALLS
EXHAUST FAN
ILLUMINATED EXIT SIGN

ARTS DISTRICT CORNER RETAIL - RESTAURANT/CAFÉ POTENTIAL