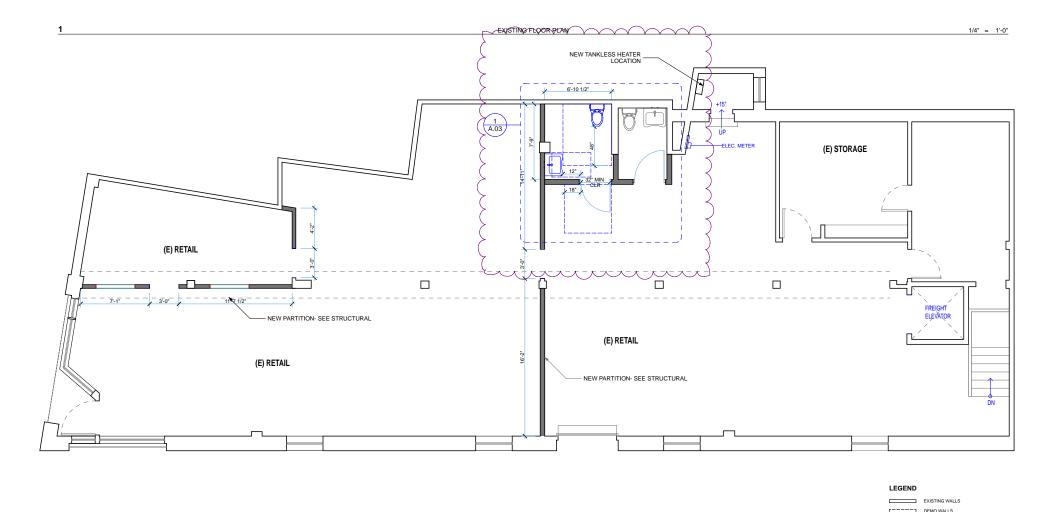

## ARTS DISTRICT CORNER RETAIL - RESTAURANT/CAFÉ POTENTIAL

NEW 2 HOUR OCCUPANCY SEPARATION
NEW 34\* HIGH WALLS
EXHAUST FAN
ILLUMINATED EXIT SIGN

ARTS DISTRICT CORNER RETAIL - RESTAURANT/CAFÉ POTENTIAL