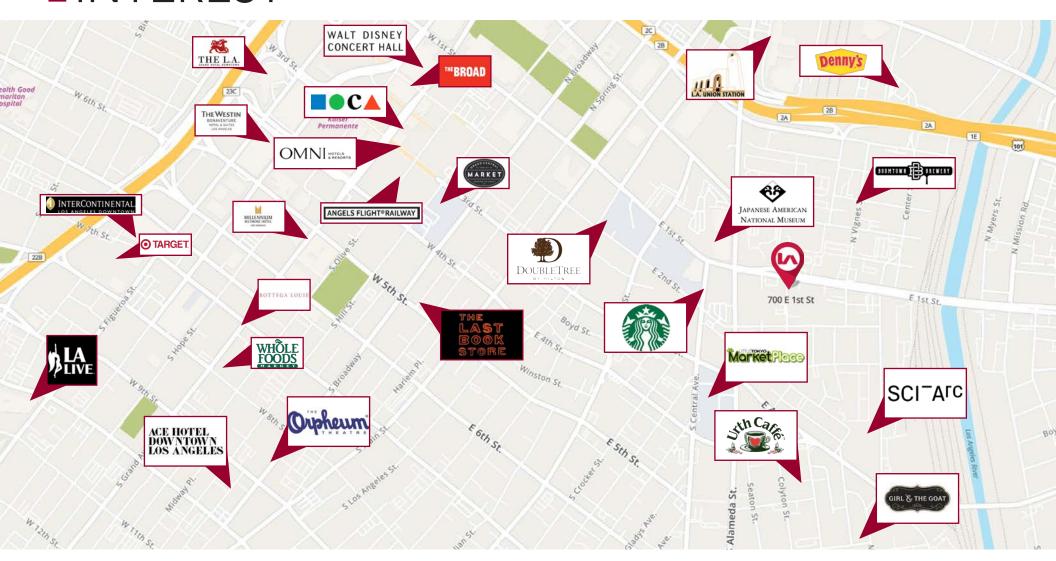

# POINTS OF INTEREST

# LOCATION HIGHLIGHTS

- Exceptional proximity to Arts District and Little Tokyo
- Blocks away from Little Tokyo/Arts District Metro Station
- Surrounded by dense luxury apartment communities

**ASKING RATE** 