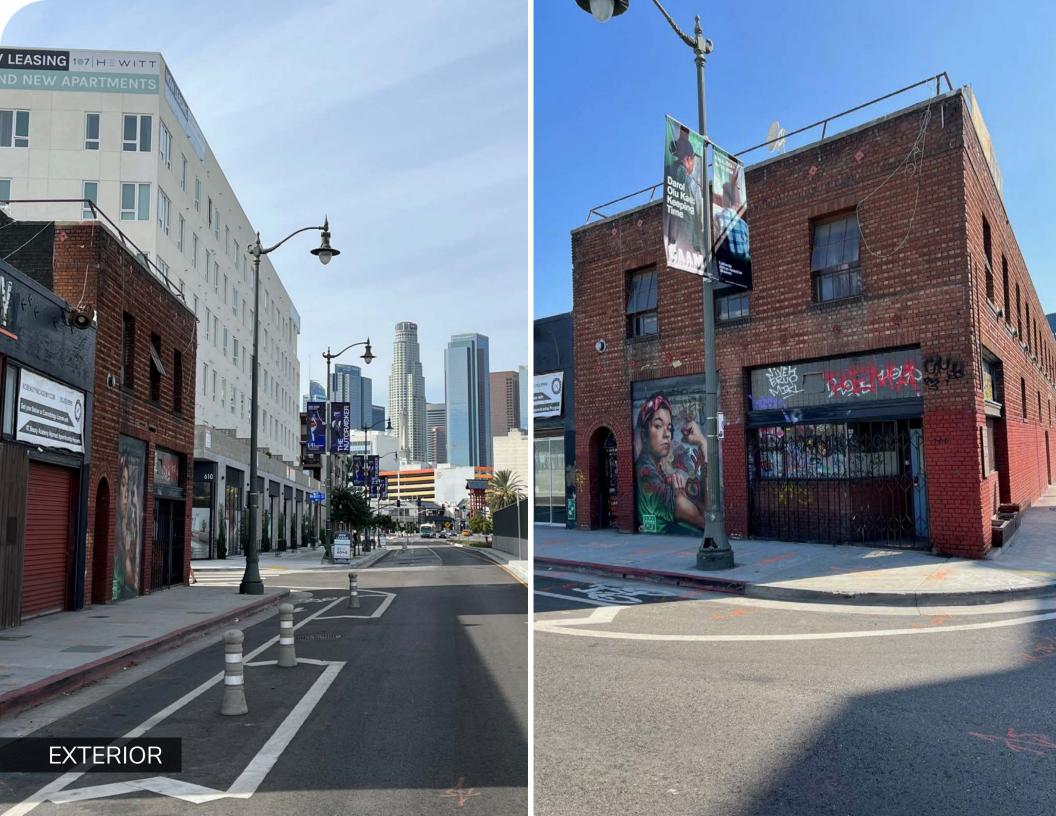

# PROPERTY HIGHLIGHTS

- Located on the corner of 1st and Hewitt
- Open retail space with 800 SF basement storage
- Variety of allowable uses; lots of potential

# LOCATION HIGHLIGHTS

- Exceptional proximity to Arts District and Little Tokyo
- Blocks away from Little Tokyo/Arts District Metro Station
- Surrounded by dense luxury apartment communities

**ASKING RATE** 