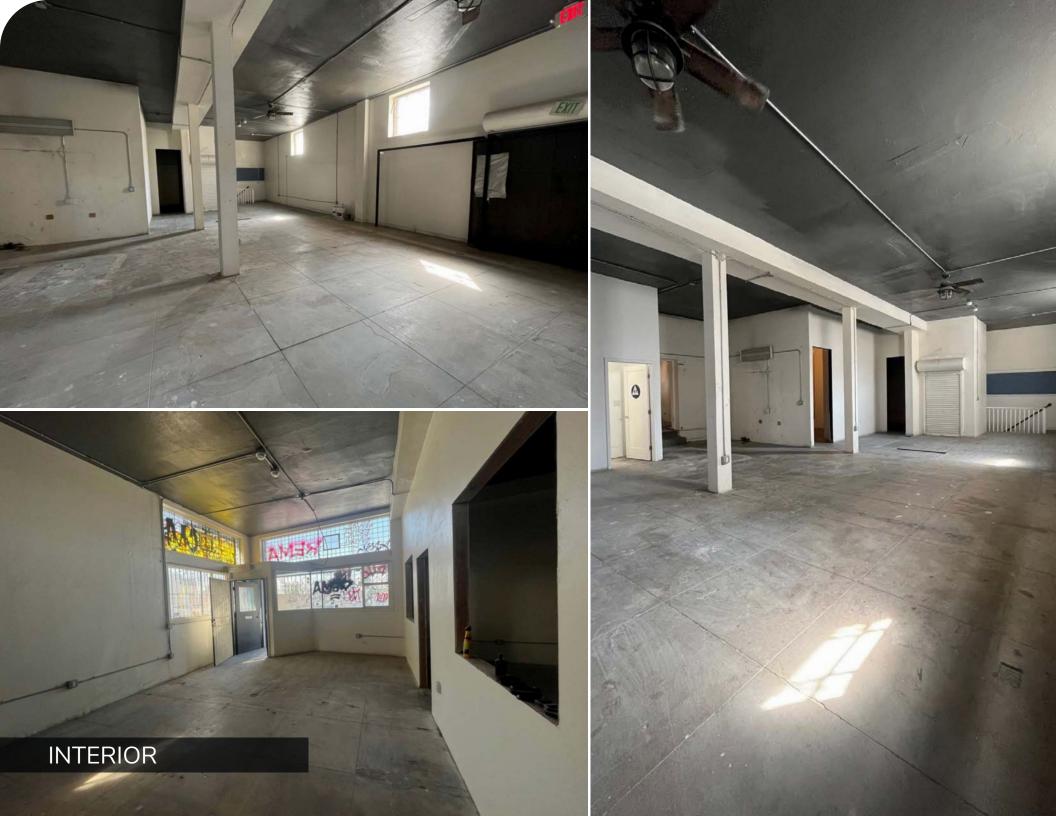

# PROPERTY HIGHLIGHTS

- Located on the corner of 1st and Hewitt
- Open retail space with 800 SF basement storage
- Variety of allowable uses; lots of potential

## ARTS DISTRICT CORNER RETAIL - RESTAURANT/CAFÉ POTENTIAL

NEW 2 HOUR OCCUPANCY SEPARATION
NEW 34\* HIGH WALLS
EXHAUST FAN
ILLUMINATED EXIT SIGN

ARTS DISTRICT CORNER RETAIL - RESTAURANT/CAFÉ POTENTIAL