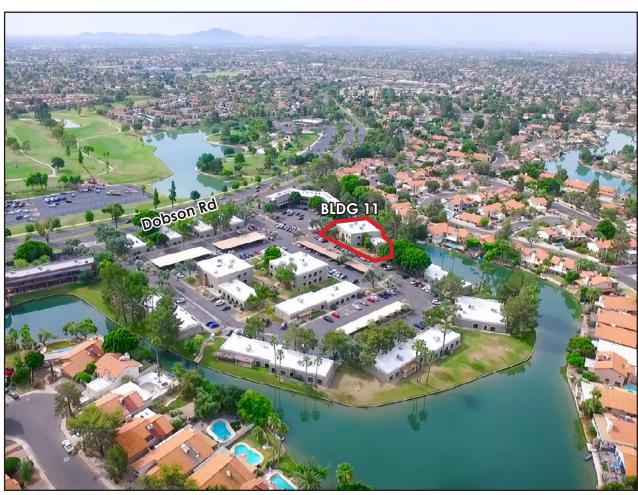

### **Building 11: ±12,872 SF**

#### **Property Highlights:**

- 3.89:1,000 Parking Ratio
- Covered Parking Available
- Zoning: LC, City of Mesa
- Excellent Visibility and Access
- Frontage on Dobson Road
- Courtyards & Lakes
- Minutes From US-60 & Loop 101