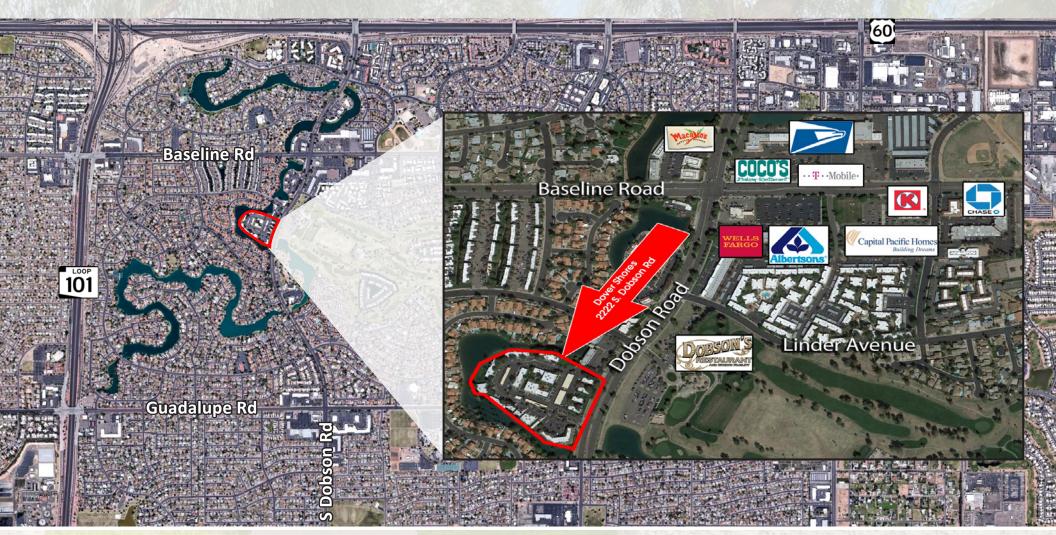

#### **Property Highlights:**

- 3.89:1,000 Parking Ratio
- Covered Parking Available
- Zoning: LC, City of Mesa
- Excellent Visibility and Access
- Frontage on Dobson Road
- Courtyards & Lakes
- Minutes From US-60 & Loop 101