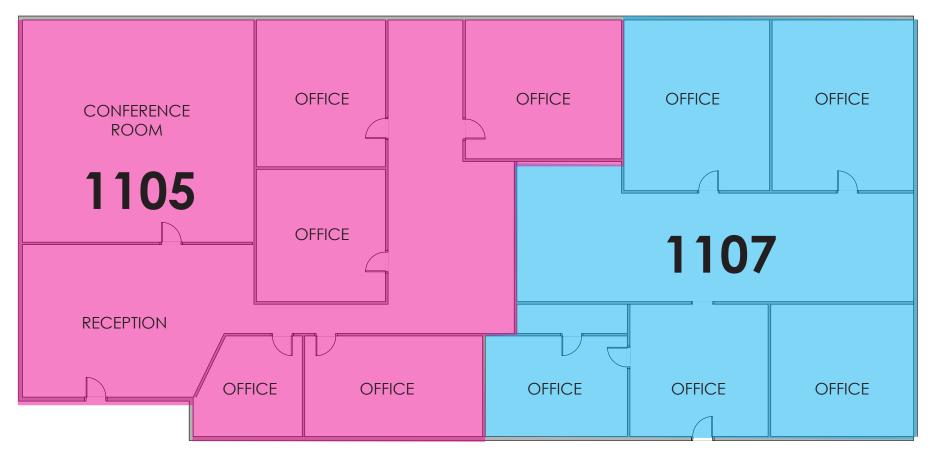

2222 S. Dobson Road, Bldg 11 | Mesa, AZ

Suite 1105 (SUBLEASE - THROUGH 6/30/26)

**Suite 1107** 

±1,295 SF | \$17.00 PSF/Yr MG

±897 SF | \$17.95 PSF/Yr MG

Furniture Included With Sublease

**Tyson Breinholt** 480.966.7513 D 602.315.7131 M tbreinholt@cpiaz.com

2222 S. Dobson Road, Bldg 11 | Mesa, AZ

**Suite 1107** 

±897-2192 | \$17.95MG

Layout Includes: 5 Offices

Tyson Breinholt 480.966.7513 D 602.315.7131 M tbreinholt@cpiaz.com Cliff Jenkins
D 480.634.2332
M 480.888.6017
cjenkins@cpiaz.com