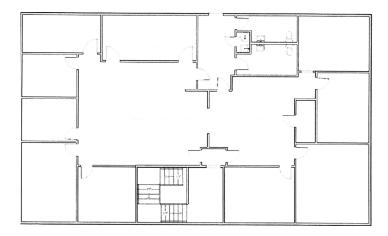

## 3,480 Square Feet of Private Corner Office Two Window Lines

## 23 Madison Road, Fairfield

Separate Entrance – Offices with Windowed Light Panels Private Bathrooms - Separate Utilities – No Loss Factor

## \$13.00/sq ft Groos + utilities

All information is from a source deemed to be reliable, however, No warranty or representation, express or implied, is made to the accuracy of the information contained herein, and same is submitted subject to errors, omission, change of price, rental or other conditions, withdrawal without notice, and to any special conditions imposed by our principals and clients.