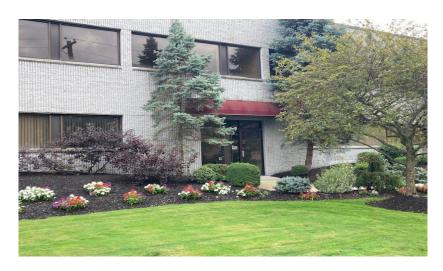

## 3,480 Square Feet of Private Corner Office Two Window Lines

## 23 Madison Road, Fairfield

Separate Entrance – Offices with Windowed Light Panels Private Bathrooms - Separate Utilities – No Loss Factor

## \$13.00/sq ft Groos + utilities

All information is from a source deemed to be reliable, however, No warranty or representation, express or implied, is made to the accuracy of the information contained herein, and same is submitted subject to errors, omission, change of price, rental or other conditions, withdrawal without notice, and to any special conditions imposed by our principals and clients.