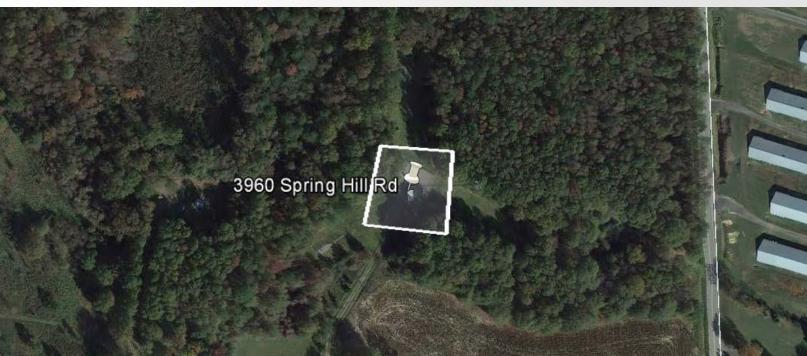

# 3960 SPRING HILL RD | BISHOPVILLE, SC 29128

#### **PROPERTY OVERVIEW**

- Spring Hill Fire Tower site
- Tax Map: 040-00-00-229-000
- $\pm 1.57$  acres
- Lee County
- Contact CBRE for pricing