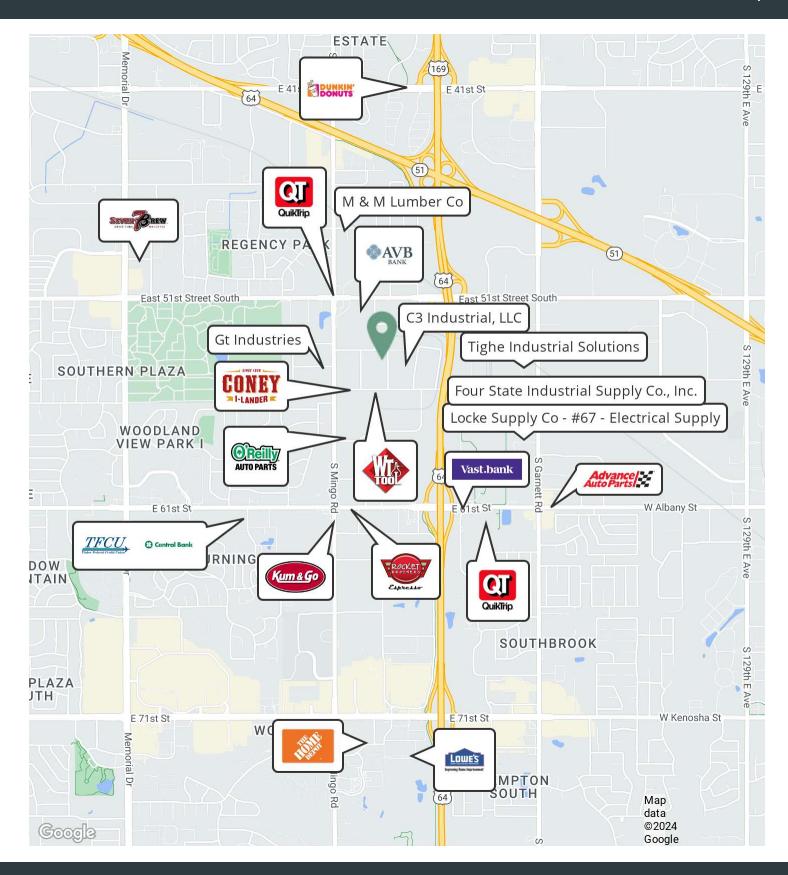

#### Location Map

NEIL DAILEY, SIOR Executive Vice President 918.853.7337 ndailey@mcgrawcp.com KALVIN BURGHOFF Vice President 832.689.7095 kburghoff@mcgrawcp.com

5418 South 101st East Avenue, Tulsa, OK 74146