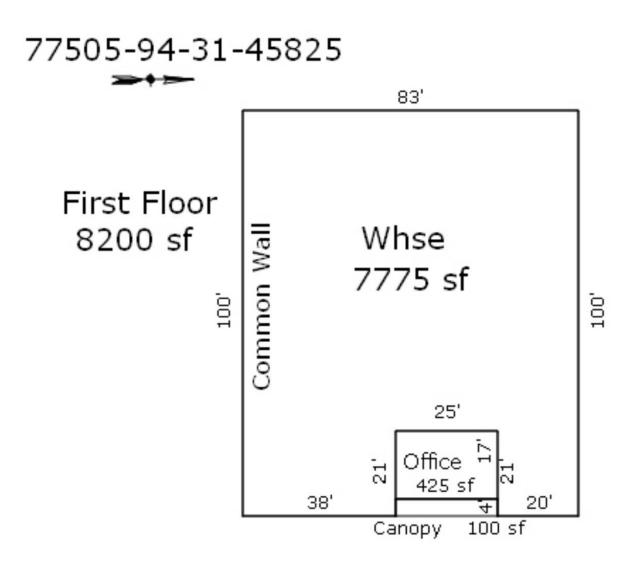

#### **PROPERTY DESCRIPTION**

• 16,500 SF on 0.70 Acres, zoned IL

- · Climate controlled office buildout includes eight (8) hard-walled offices, receptions/lobby and ADA restrooms.
- Built 1978

Construction:

- · Concrete Tilt-up, concrete slab, recent TPO roof
- 240v 3 Phase Electric
- 16-17' Clear height
- LED Lighting
- $\cdot$  Four (4) suspended gas heaters
- Two (2) exhaust fans

Loading:

- Two (2) Dock doors 10'
- Three (3) 14' OH doors

| OFFERING SUMMARY |                    |
|------------------|--------------------|
| Lease Rate:      | \$7.00 SF/yr (NNN) |
| Available SF:    | 8,200 SF           |
| Building Size:   | 16,400 SF          |