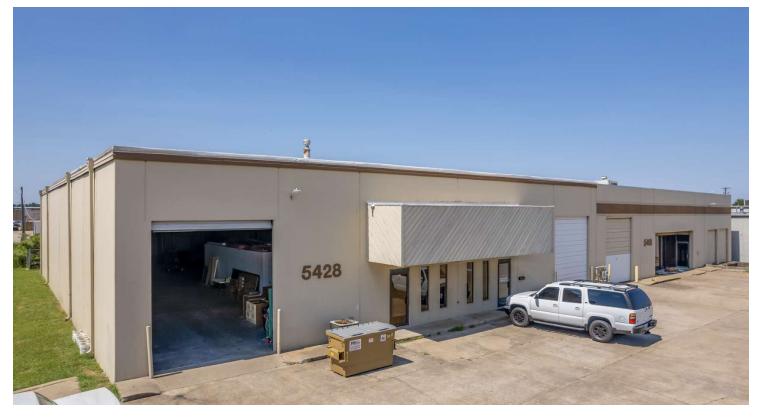

5418 South 101st East Avenue, Tulsa, OK 74146

NEIL DAILEY, SIOR Executive Vice President 918.853.7337 ndailey@mcgrawcp.com KALVIN BURGHOFF Vice President 832.689.7095 kburghoff@mcgrawcp.com

5418 South 101st East Avenue, Tulsa, OK 74146

#### **PROPERTY DESCRIPTION**

• 16,500 SF on 0.70 Acres, zoned IL

- · Climate controlled office buildout includes eight (8) hard-walled offices, receptions/lobby and ADA restrooms.
- Built 1978

Construction:

- · Concrete Tilt-up, concrete slab, recent TPO roof
- 240v 3 Phase Electric
- 16-17' Clear height
- LED Lighting
- $\cdot$  Four (4) suspended gas heaters
- Two (2) exhaust fans

Loading:

- Two (2) Dock doors 10'
- Three (3) 14' OH doors

| OFFERING SUMMARY |                    |
|------------------|--------------------|
| Lease Rate:      | \$7.00 SF/yr (NNN) |
| Available SF:    | 8,200 SF           |
| Building Size:   | 16,400 SF          |