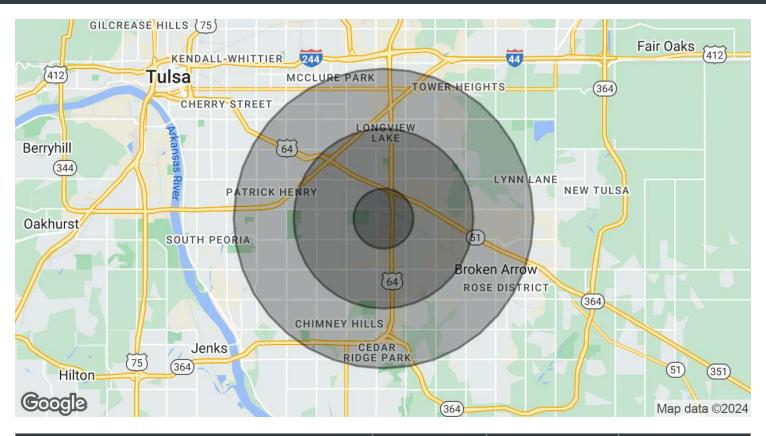

#### Demographics Map & Report

| POPULATION           | 1 MILE | 3 MILES | 5 MILES |
|----------------------|--------|---------|---------|
| Total Population     | 4,591  | 91,361  | 241,174 |
| Average Age          | 37     | 38      | 39      |
| Average Age (Male)   | 35     | 37      | 38      |
| Average Age (Female) | 39     | 40      | 40      |

| HOUSEHOLDS & INCOME | 1 MILE    | 3 MILES   | 5 MILES   |
|---------------------|-----------|-----------|-----------|
| Total Households    | 1,898     | 37,326    | 98,355    |
| # of Persons per HH | 2.4       | 2.4       | 2.5       |
| Average HH Income   | \$62,458  | \$77,271  | \$89,674  |
| Average House Value | \$173,889 | \$200,406 | \$246,814 |

Demographics data derived from AlphaMap

NEIL DAILEY, SIOR Executive Vice President 918.853.7337 ndailey@mcgrawcp.com KALVIN BURGHOFF Vice President 832.689.7095 kburghoff@mcgrawcp.com