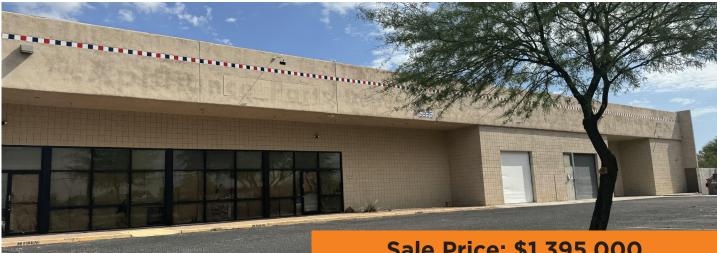

## FOR SALE OR LEASE

## 5335 E 29th Street Tucson, Arizona 85711

Retail Showroom/Warehouse Space

## 12,597 Sq. Ft.

- Zoning C-1 Tucson
- Lot Size: 40,000
- Year Built 1994
- Parking 25 spaces
- Clear Height: 14'
- Loading 3 Grade
- Tax Code 131-02-002A

Sale Price: \$1,395,000 Lease Price: \$0.90 per sq. ft. per month net