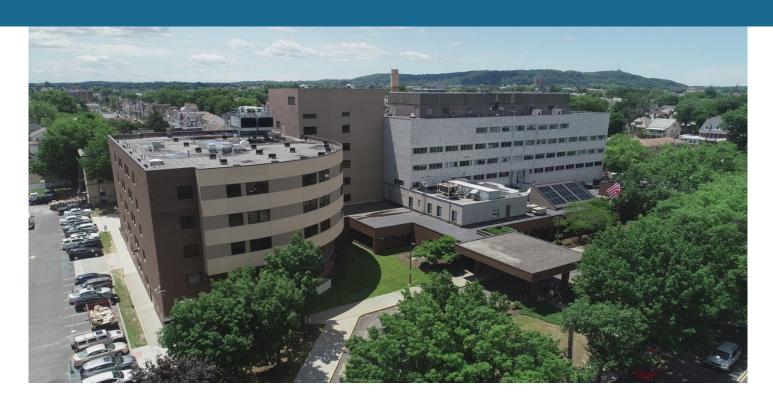

# **Medical Space for Lease**

## 680 Broadway, Paterson, NJ 07514

#### **Location Overview:**

- Located on the border of Bergen and Passaic Counties
- In the Eastside Historic Park section of Paterson
- Access to Route 80, Garden State Parkway
  & Routes 4, 20, 208 and 46

#### **Availability:**

- · Outer Building: 17,700 SF (Divisible)
- · Second Floor: 1,729 SF
- · Fifth Floor: 1,882 SF

### **Building Highlights:**

- Barnert Medical Arts Complex is home to a mix of national and local medical tenants
- · Abundant parking
- Full three-story building available (Pictured below)