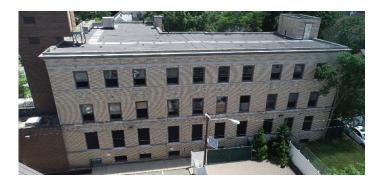

#### **Availability:**

- · Outer Building: 17,700 SF (Divisible)
- · Second Floor: 1,729 SF
- · Fifth Floor: 1,882 SF

### **Building Highlights:**

- Barnert Medical Arts Complex is home to a mix of national and local medical tenants
- · Abundant parking
- Full three-story building available (Pictured below)