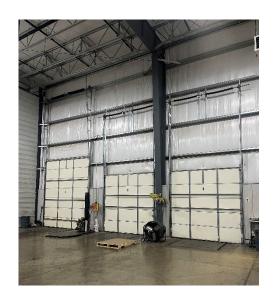

### **Property Specifications**

| Premises Size | ±13,600 SF total<br>±1,500 SF office                                            |
|---------------|---------------------------------------------------------------------------------|
| Clear Height  | 30'                                                                             |
| Loading       | Three (3) dock-high doors with levelers and dock shrouds Two (2) drive-in doors |
| Location      | On site tractor and trailer parking available                                   |