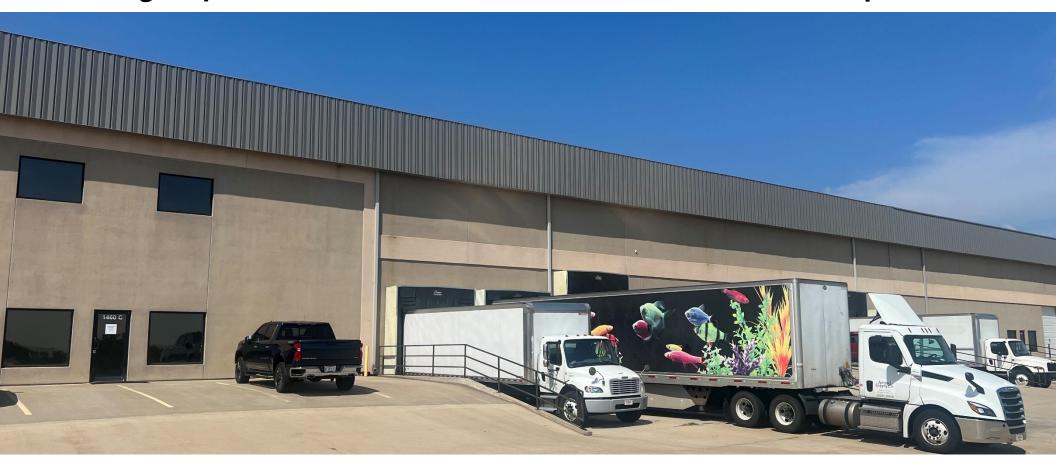

# ±13,600 SF office/warehouse space available

### **Property Specifications**

| Premises Size | ±13,600 SF total<br>±1,500 SF office                                            |
|---------------|---------------------------------------------------------------------------------|
| Clear Height  | 30'                                                                             |
| Loading       | Three (3) dock-high doors with levelers and dock shrouds Two (2) drive-in doors |
| Location      | On site tractor and trailer parking available                                   |