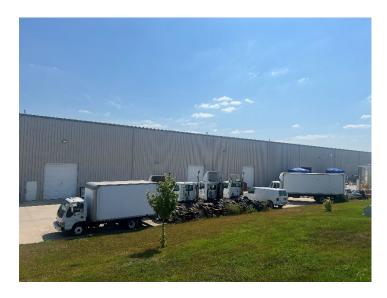

### **Property Specifications**

| Premises Size | ±13,600 SF total<br>±1,500 SF office                                            |
|---------------|---------------------------------------------------------------------------------|
| Clear Height  | 30'                                                                             |
| Loading       | Three (3) dock-high doors with levelers and dock shrouds Two (2) drive-in doors |
| Location      | On site tractor and trailer parking available                                   |