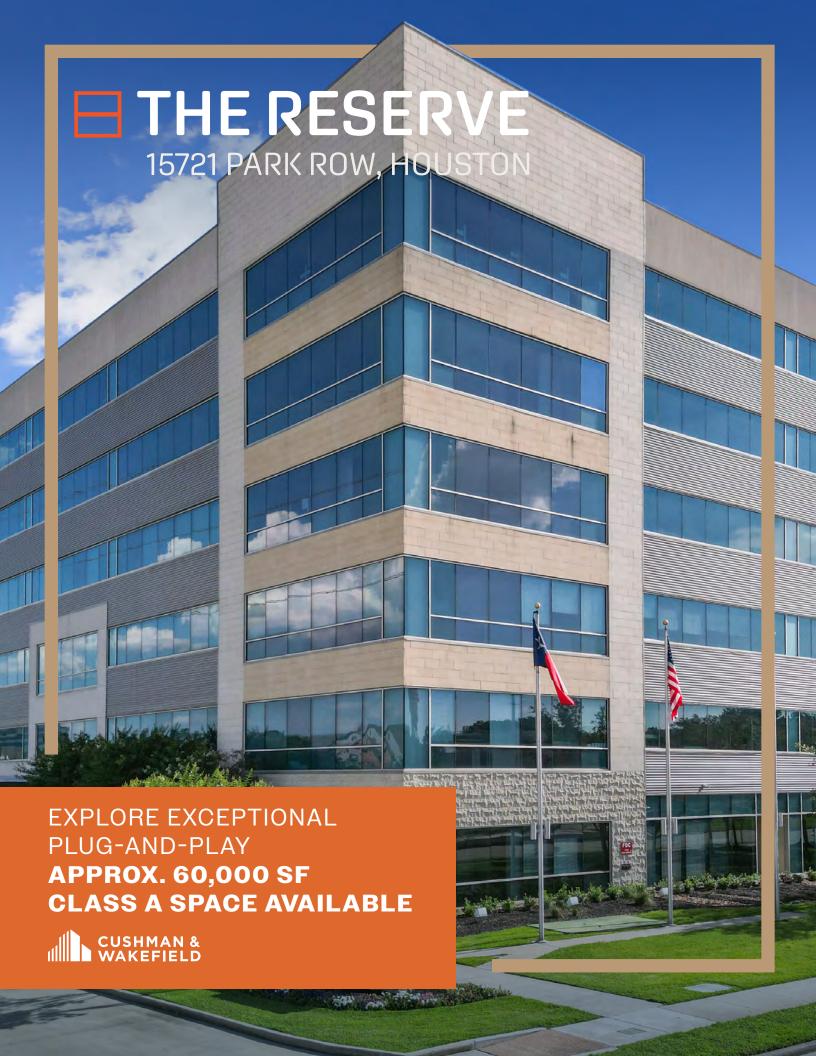

## **TIMELESS**

# DESIGN

Reach new heights at 15721 Park Row Drive, where 145,000 square feet of recently renovated Class A space merges with a prime location. Enjoy enhanced amenities, including a state-of-the-art conference facility, outdoor recreation area, and a refreshed lobby featuring modern furniture. Make this your premier office space to work, play and succeed.

### **BUILDING FEATURES**



Built in **2009** 



Two-story **stone entry** lobby



**6-story** office building



**5/1000** parking ratio



**25,000 SF** floorplates



**Energy efficient** design

### **BUILDING AMENITIES**



**Conference** Facility that seats 70 guests



Covered garage & surface parking



**Fiber optics** available



**Outdoor** collaboration area



**Newly renovated** tenant lounge