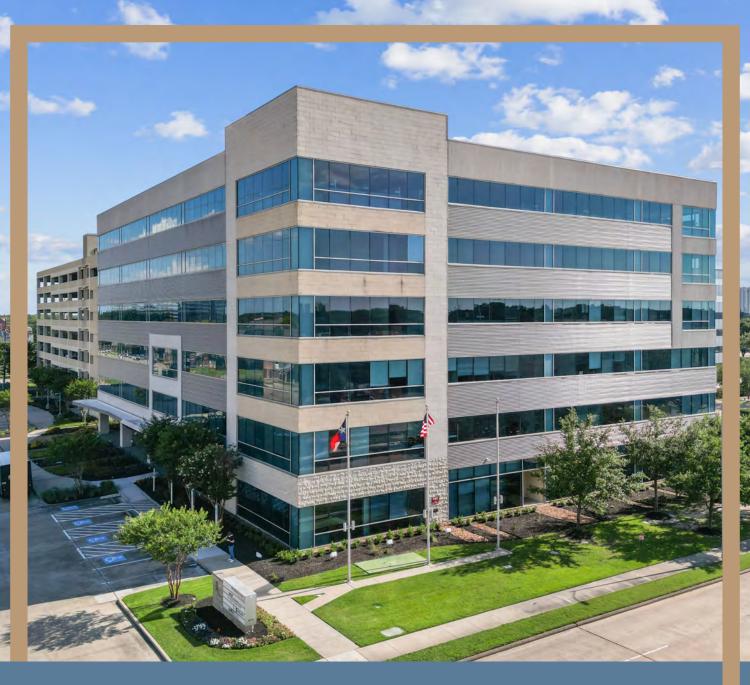

# DESIGN

Reach new heights at 15721 Park Row Drive, where 145,000 square feet of recently renovated Class A space merges with a prime location. Enjoy enhanced amenities, including a state-of-the-art conference facility, outdoor recreation area, and a refreshed lobby featuring modern furniture. Make this your premier office space to work, play and succeed.

### **BUILDING FEATURES**

Built in **2009** 

Two-story **stone entry** lobby

**6-story** office building

**5/1000** parking ratio

**25,000 SF** floorplates

**Energy efficient** design