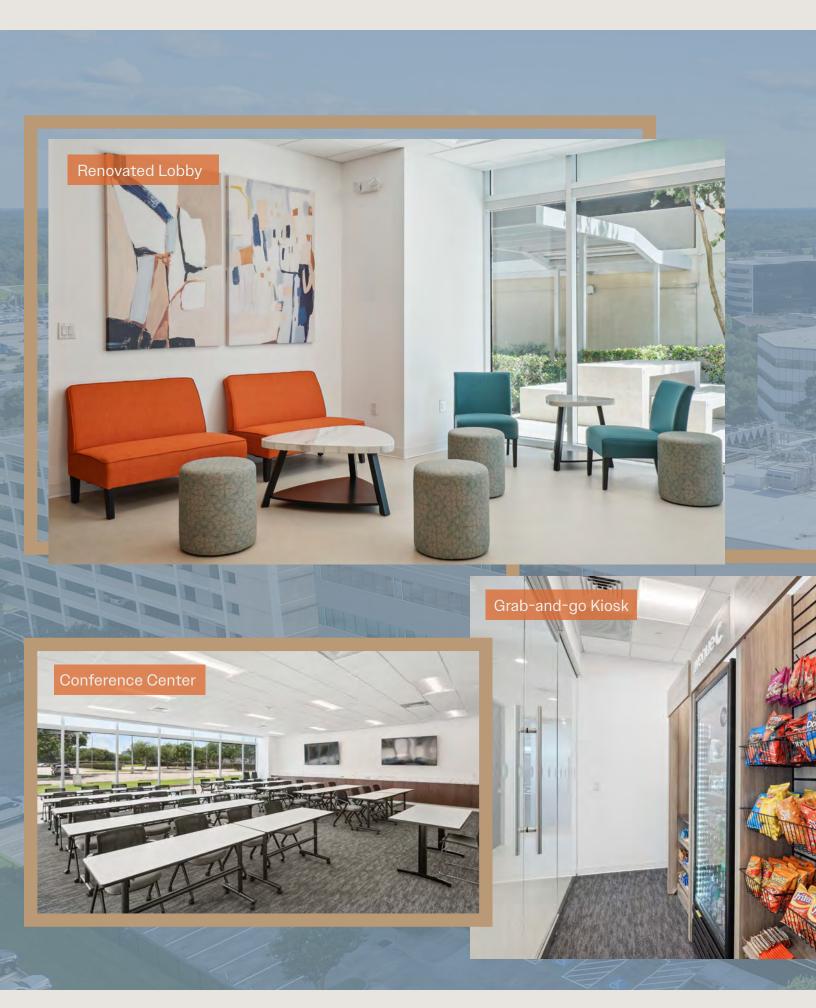

# DESIGN

Reach new heights at 15721 Park Row Drive, where 145,000 square feet of recently renovated Class A space merges with a prime location. Enjoy enhanced amenities, including a state-of-the-art conference facility, outdoor recreation area, and a refreshed lobby featuring modern furniture. Make this your premier office space to work, play and succeed.

### **BUILDING AMENITIES**

**Conference** Facility that seats 70 guests

Covered garage & surface parking

**Fiber optics** available

**Outdoor** collaboration area

**Newly renovated** tenant lounge

**Amenity Area** with Ping Pong table