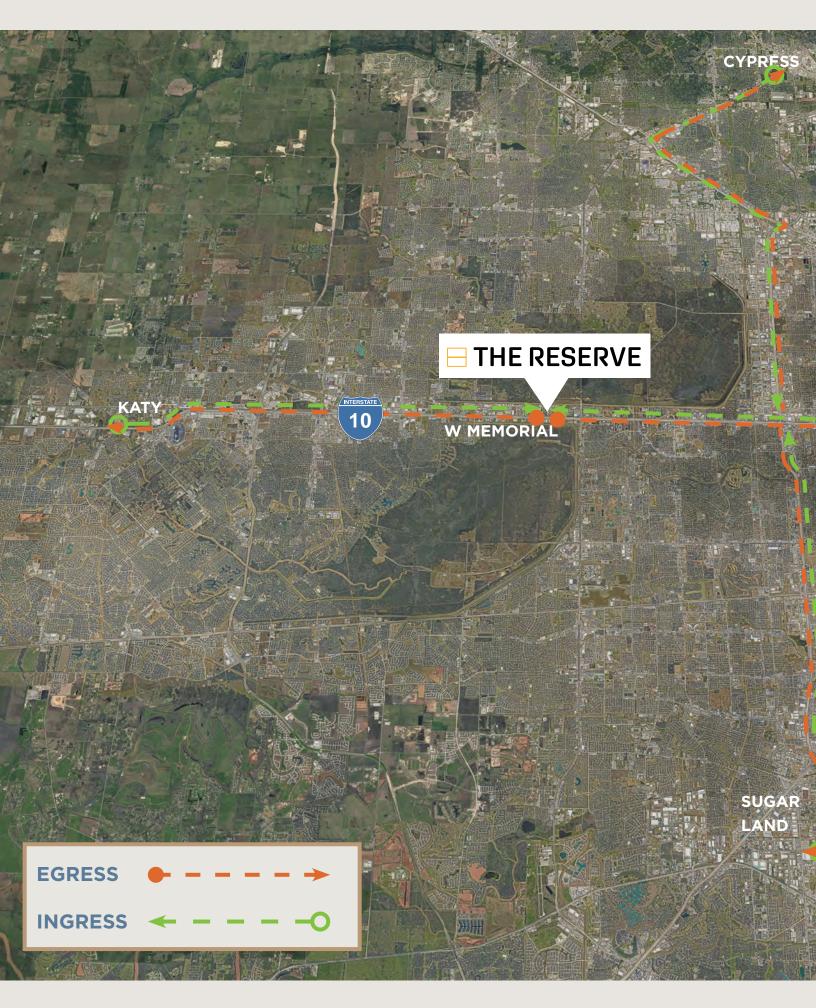

# DRIVE TIMES

Minute Drive to Energy Corridor

Minute Drive to Memorial

Minutes Drive to Katy

Minutes Drive to Sugar Land

26 Minutes Drive to Cypress

Minutes Drive to Downtown Houston