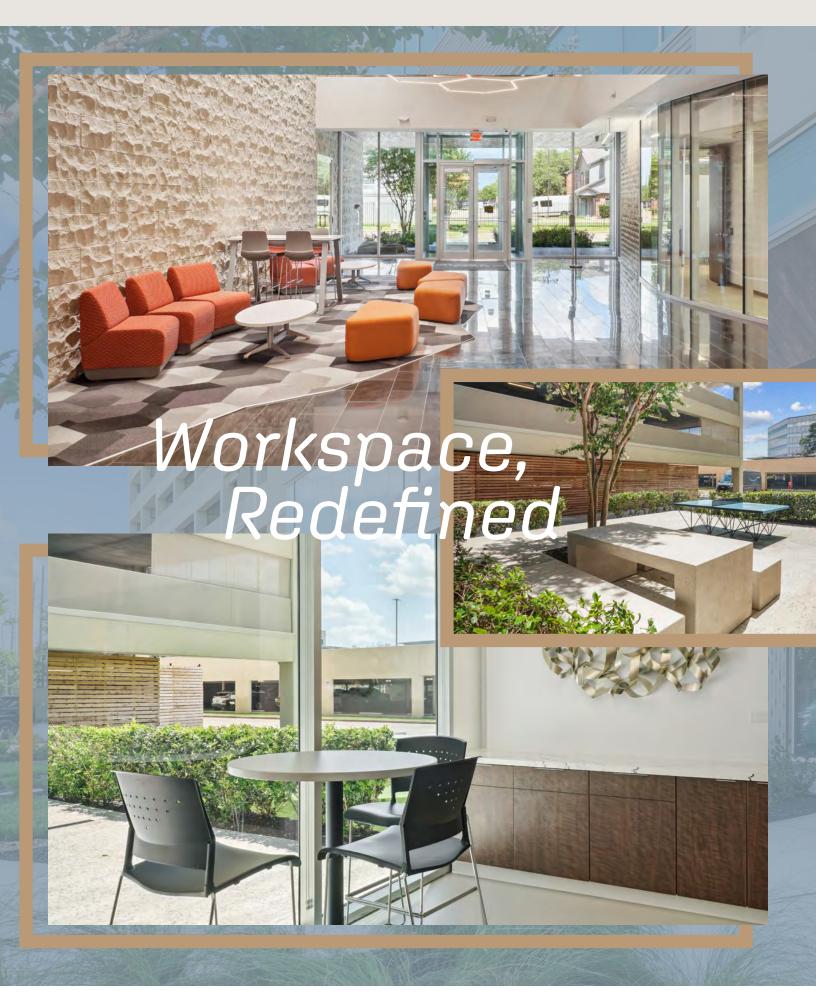

# DESIGN

Reach new heights at 15721 Park Row Drive, where 145,000 square feet of recently renovated Class A space merges with a prime location. Enjoy enhanced amenities, including a state-of-the-art conference facility, outdoor recreation area, and a refreshed lobby featuring modern furniture. Make this your premier office space to work, play and succeed.

### **BUILDING AMENITIES**

**Conference** Facility that seats 70 guests

Covered garage & surface parking

**Fiber optics** available

**Outdoor** collaboration area

**Newly renovated** tenant lounge

**Amenity Area** with Ping Pong table

**Putting Green** 

**Lunch Drop** app/food delivery

N FRY RD

GREENHOUSE RD

MORTONRO

FRANZ RD

SAUMS RD

BARKER CYPRESS RD