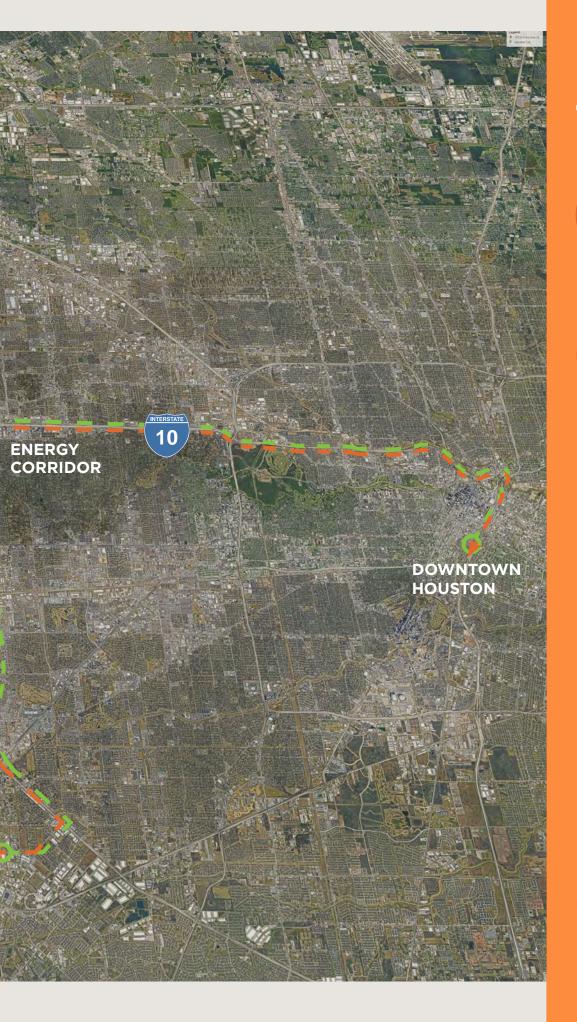

# DRIVE TIMES

Minute Drive to Energy Corridor

Minute Drive to Memorial

Minutes Drive to Katy

Minutes Drive to Sugar Land

26 Minutes Drive to Cypress

Minutes Drive to Downtown Houston