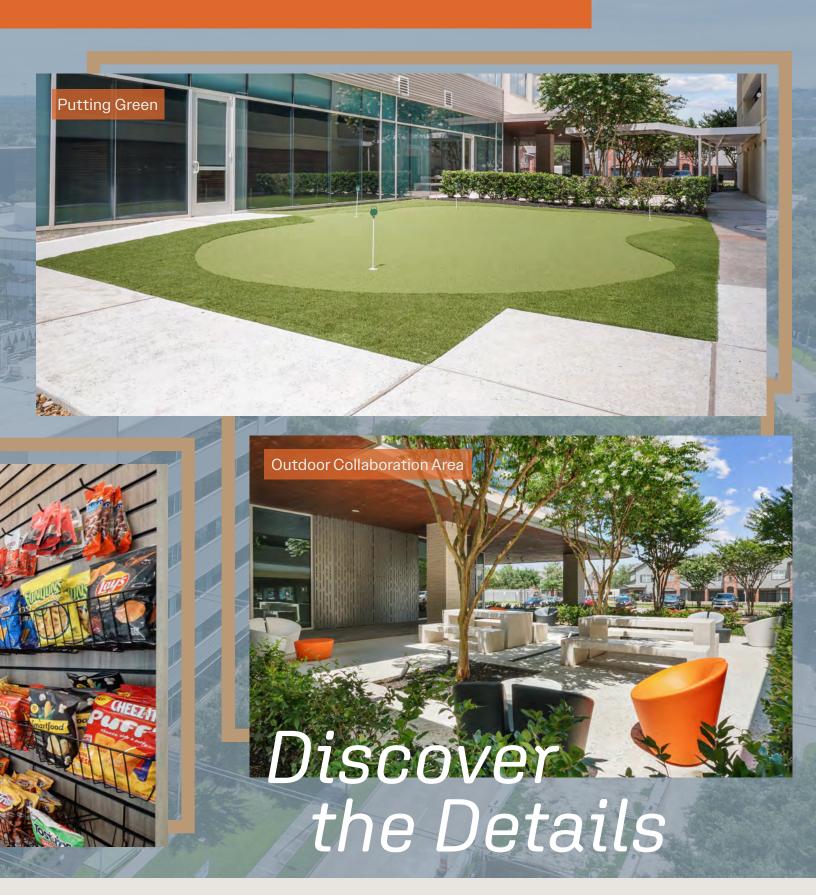

### **BUILDING AMENITIES**

**Conference** Facility that seats 70 guests

Covered garage & surface parking

**Fiber optics** available

**Outdoor** collaboration area

**Newly renovated** tenant lounge

**Amenity Area** with Ping Pong table

**Putting Green** 

**Lunch Drop** app/food delivery

N FRY RD

GREENHOUSE RD

MORTONRO

FRANZ RD

SAUMS RD

BARKER CYPRESS RD