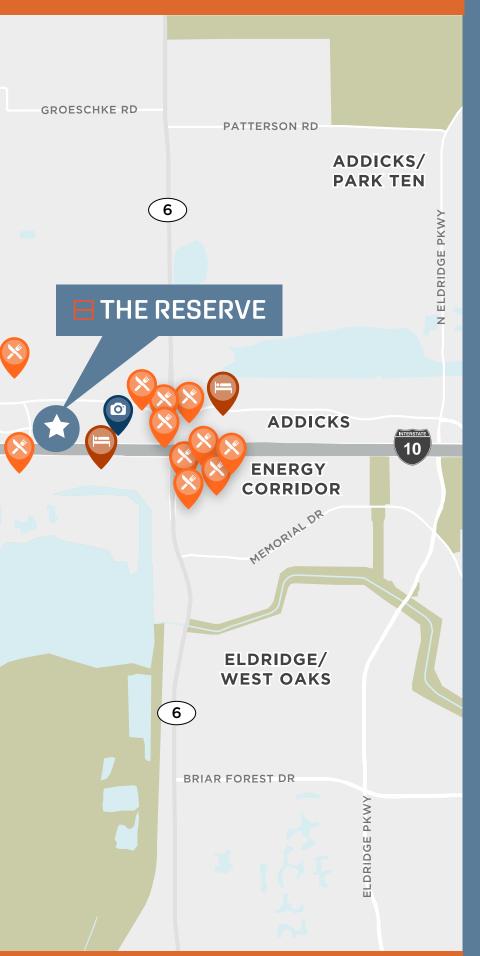

#### RESTAURANTS

- Matsu Sushi Bar
- Lupe Tortilla
- Ginger Thai
- Watson's House of Ales
- Christian's Tailgategate
- Brothers Pizza
- Café Red Onion
- Waffle House
- Russo's NY Pizzeria
- Lomonte's Italian
- Los Ventanas
- Pho Kim Kim
- Annam Indian
- Tony's Mexican Restaurant
- Kimchi's Korean Cafe
- Pho Tan An
- Freddy's Cafe
- R & R Sports Bar & Grill
- Dimassi's Mediterranean Buffet

#### HOTELS

- Wyndham Houston
- Homewood Suites
- Houston Marriott Energy Corridor
- Embassy Suites by Hilton Houston West

#### ATTRACTIONS

- Top Golf
- Toddy Blends Winery & Distillery