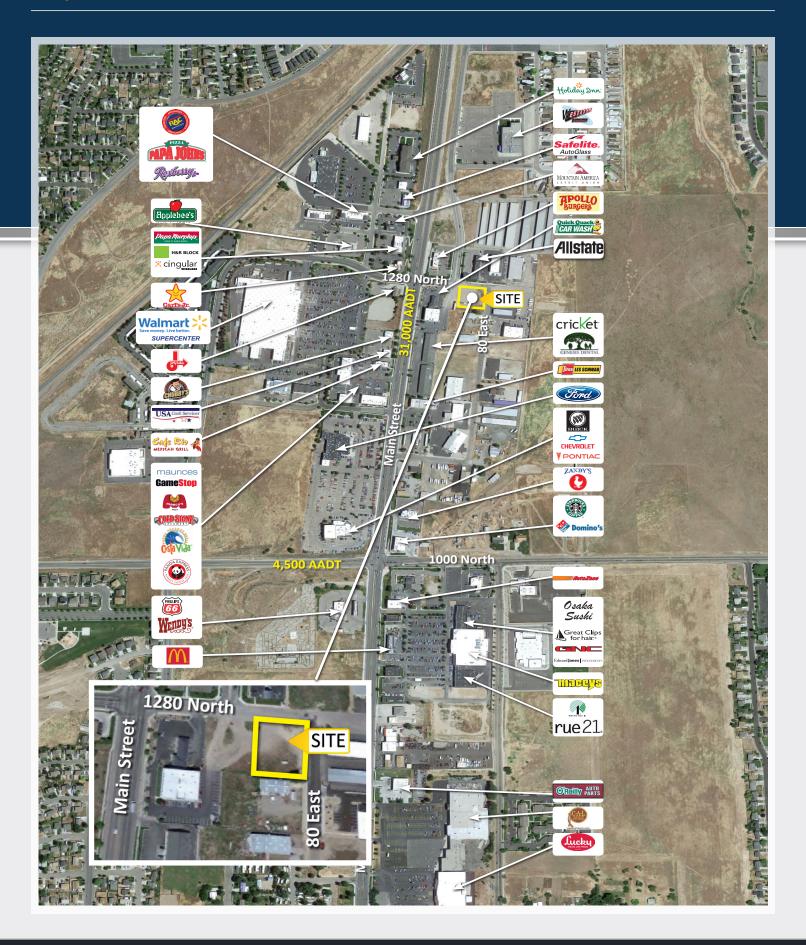

### PREMIER TOOELE CORNER

1280 NORTH 100 EAST, TOOELE, UT

# PROPERTY FEATURES

- Ground Lease or BTS
- · Call for Pricing
- 0.55 Acres
- Premier Tooele Intersection
- 31,000 AADT -- Main Street