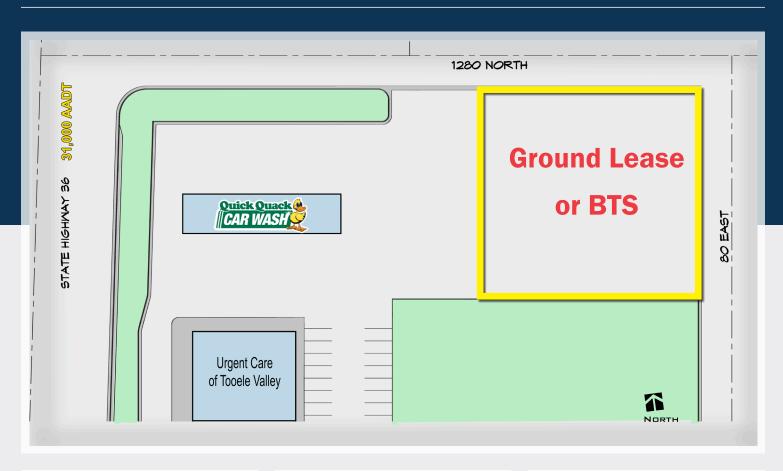

### PREMIER TOOELE CORNER

1280 NORTH 100 EAST, TOOELE, UT

# PROPERTY FEATURES

- Ground Lease or BTS
- · Call for Pricing
- 0.55 Acres
- Premier Tooele Intersection
- 31,000 AADT -- Main Street