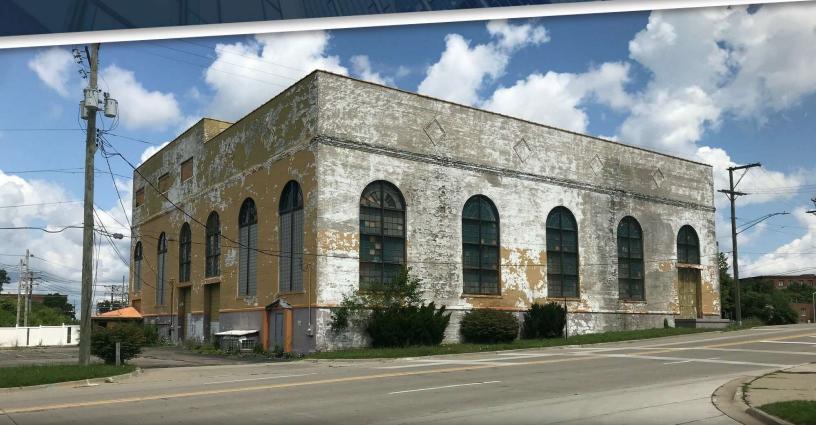

# FOR SALE | UNIQUE 14,589 SF BUILDING

**34 RAPID STREET** 

#### **34 RAPID STREET** Pontiac, MI 48341

#### **PROPERTY HIGHLIGHTS:**

- New Offering | Unique 14,589 SF industrial building in Pontiac
- Located on Rapid Street adjacent to the M1 Concourse
  Automotive Events & Entertainment Venue
- Formerly used as a rock climbing facility, the property has high ceilings, good natural light, and large open floorspace
- A variety of athletic, automotive, recreation, and entertainment uses are all possible here
- Zoning: M-1 Light Manufacturing
- Property tax: \$7,179