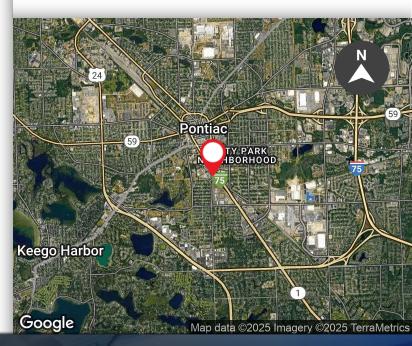

## **34 RAPID STREET | UNIQUE INDUSTRIAL BUILDING** PROPERTY **INFORMATION**

| HIGHLIGHTS     |            |  |
|----------------|------------|--|
| Building Size: | 14,589 SF  |  |
| Land Size:     | 0.97 ACRES |  |
| County:        | Oakland    |  |
| SITE           |            |  |

| 14-33-301-006           |
|-------------------------|
| M-1 Light Manufacturing |
|                         |

| GENERAL         |         |  |
|-----------------|---------|--|
| Parking Spaces: | 55      |  |
| Parking Type:   | Surface |  |
|                 |         |  |