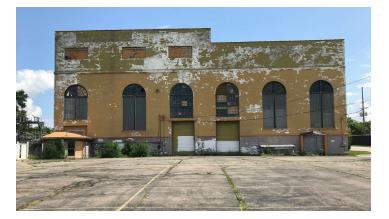

#### **PROPERTY HIGHLIGHTS:**

- New Offering | Unique 14,589 SF industrial building in Pontiac
- Located on Rapid Street adjacent to the M1 Concourse
  Automotive Events & Entertainment Venue
- Formerly used as a rock climbing facility, the property has high ceilings, good natural light, and large open floorspace
- A variety of athletic, automotive, recreation, and entertainment uses are all possible here
- Zoning: M-1 Light Manufacturing
- Property tax: \$7,179

### **BUILDING INFORMATION**

| Occupancy:                   | Single      |
|------------------------------|-------------|
| Year Built:                  | 1907        |
| Lighting:                    | Fluorescent |
| Heating:                     | Gas         |
| Clear Height/Ceiling Height: | 45′         |