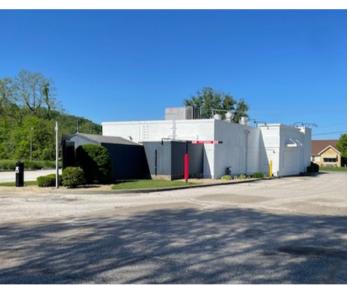

# For sublease

3,044 sf retail space

### **Property Highlights**

- 3,044 sf on 0.81 acres
- Lease expiration: 09/30/2041
- Drive-thru
- Pylon signage
- Great visibility
- 39 surface parking spaces
- 22,684+ VPD (S.R. 37 and Burton Lane East)