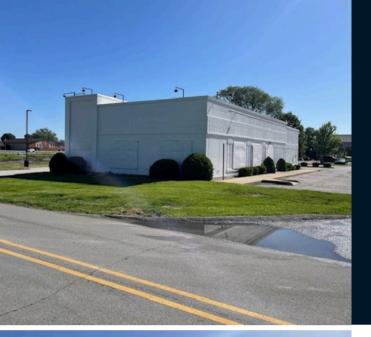

# For sublease

3,044 sf retail space

### **Property Highlights**

- 3,044 sf on 0.81 acres
- Lease expiration: 09/30/2041
- Drive-thru
- Pylon signage
- Great visibility
- 39 surface parking spaces
- 22,684+ VPD (S.R. 37 and Burton Lane East)