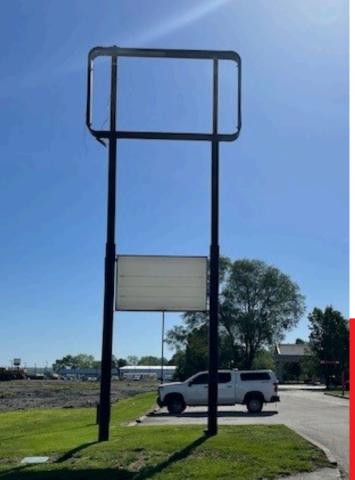

### **Property Highlights**

- 3,044 sf on 0.81 acres
- Lease expiration: 09/30/2041
- Drive-thru
- Pylon signage
- Great visibility
- 39 surface parking spaces
- 22,684+ VPD (S.R. 37 and Burton Lane East)