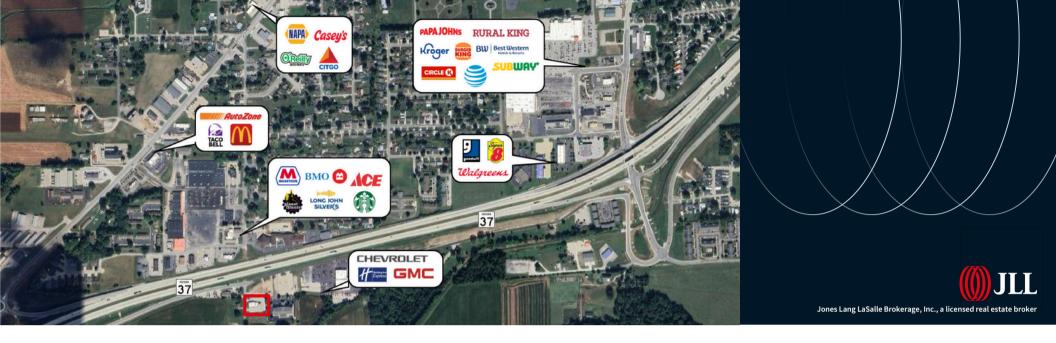

### **Property Highlights**

- 3,044 sf on 0.81 acres
- Lease expiration: 09/30/2041
- Drive-thru
- Pylon signage
- Great visibility
- 39 surface parking spaces
- 22,684+ VPD (S.R. 37 and Burton Lane East)