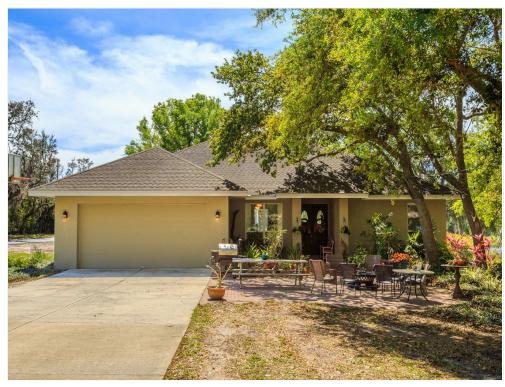

Location 3) 1.12 Acres SF Home Built in 2004 with screened pool. 3 BD, 2 BR; 2205sf. Brick paved patio, walkway & covered front porch. The highest and best use of this property is considered to be redevelopment. Located on the south side of