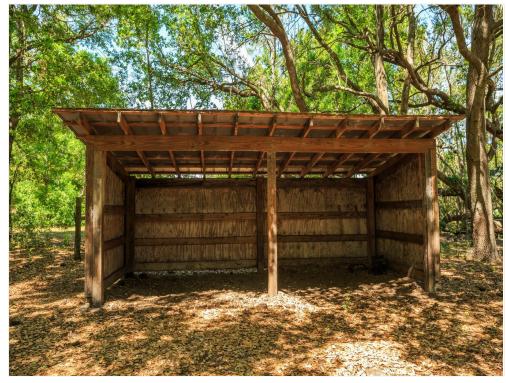

6,554 square foot of unfinished warehousing

approximately 31,685 square feet of asphalt paving, high electric wire mesh fencing, and an electric entry gate.

144 square foot low cost wood frame shed, 500 square foot open pole barn