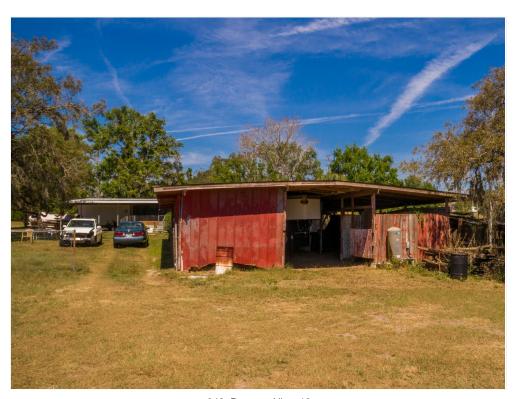

6,554 square foot of unfinished warehousing

approximately 31,685 square feet of asphalt paving, high electric wire mesh fencing, and an electric entry gate.

144 square foot low cost wood frame shed, 500 square foot open pole barn

#### Property Photos

034\_Property View 1 023\_Workshop

1820 Overlook Dr, Winter Haven, FL 33884