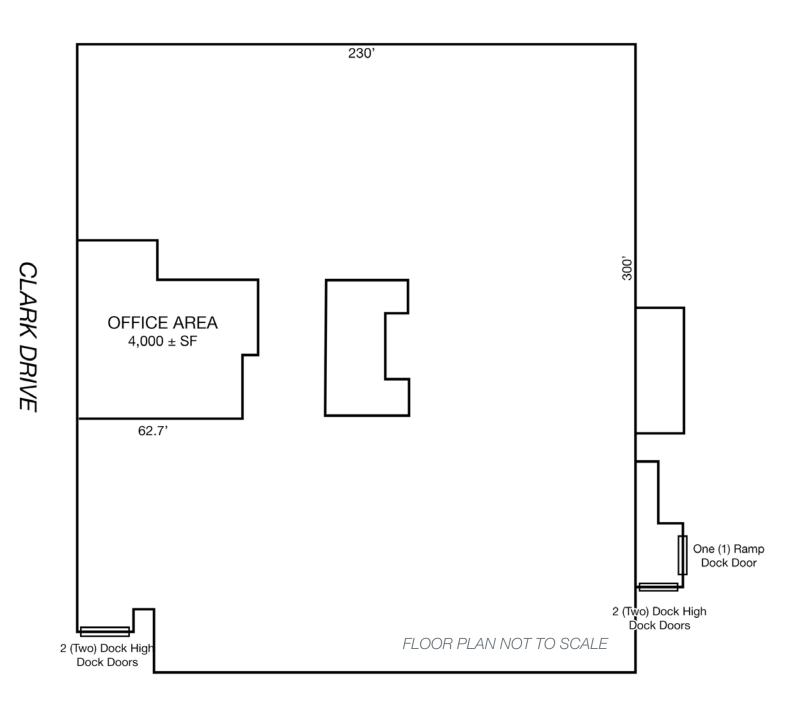

### **Building Floor Plan**

\* Not to scale. For visual aid purposes only.

### Property Highlights

- Zoning: M1 SC
- Located in Central El Paso
- Convenient to I-10 and International Crossing Bridge of the Americas
- Clear Height: Approx. 12' 27'
- Electric: 480 / 240
- Fire Sprinkler System: Class IV Wet-Pipe
- Four (4) Dock Doors plus (1) Drive In
- ± 4,000 SF office area also includes five (5) private offices, three (3) restrooms, reception area, kitchen break area, and conference room
- Three (3) additional restrooms included in production area