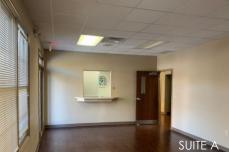

# LOST MOUNTAIN PROFESSIONAL PARK 3,038 SF AVAILABLE

### **Property Details**

- 32,000 SF professional park, with two 16,000 SF medical buildings
- 3,038 SF available (Bldg II)
- TI packages available
- Large pylon sign on Dallas Hwy for tenant identification
- Over 40,000 VPD traffic count on Dallas Hwy
- Current tenant mix includes: Venture Physical Therapy,
  Village Podiatry, Marietta Dermatology Associates, Marietta
  OB-GYN Affiliates, Victor Hudson, DMD, & KidzTown Dental