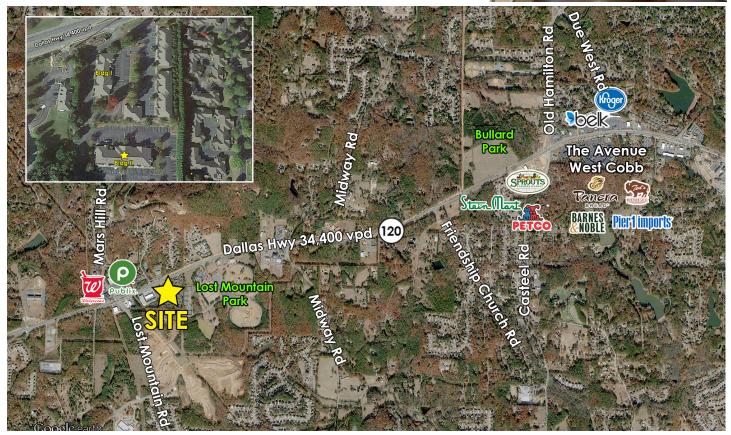

## MEDICAL/DENTAL OFFICE SPACE FOR LEASE

5041 DALLAS HIGHWAY, BLDG II, STE A, POWDER SPRINGS, GA 30127 (3 MI WEST OF THE AVENUE WEST COBB)