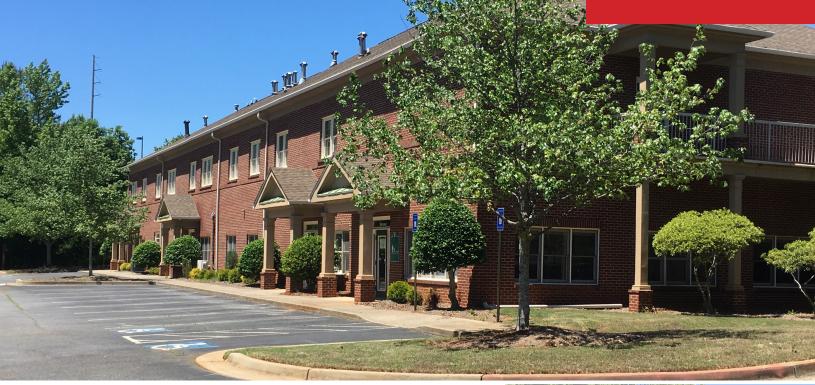

# LOST MOUNTAIN PROFESSIONAL PARK 3,038 SF AVAILABLE

### **Property Details**

- 32,000 SF professional park, with two 16,000 SF medical buildings
- 3,038 SF available (Bldg II)
- TI packages available
- Large pylon sign on Dallas Hwy for tenant identification
- Over 40,000 VPD traffic count on Dallas Hwy
- Current tenant mix includes: Venture Physical Therapy,
  Village Podiatry, Marietta Dermatology Associates, Marietta
  OB-GYN Affiliates, Victor Hudson, DMD, & KidzTown Dental