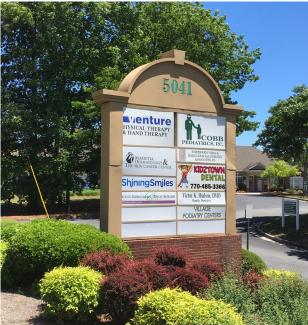

### **Property Details**

- 32,000 SF professional park, with two 16,000 SF medical buildings
- 3,038 SF available (Bldg II)
- TI packages available
- Large pylon sign on Dallas Hwy for tenant identification
- Over 40,000 VPD traffic count on Dallas Hwy
- Current tenant mix includes: Venture Physical Therapy,
  Village Podiatry, Marietta Dermatology Associates, Marietta
  OB-GYN Affiliates, Victor Hudson, DMD, & KidzTown Dental