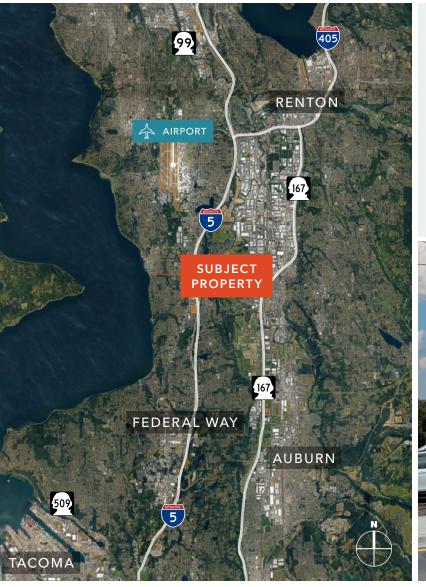

#### **GREAT OWNER/USER OPPORTUNITY**

The building is located in the heart of the Des Moines Marina District minutes from SeaTac Airport, and is situated within walking distance to nearby amenities for employees and business visitors. The property provides proximity to a wide range of restaurants and a diverse mix of well-established local and national businesses. In addition, the property is ideally located near an ever growing residential area of Des Moines with convenient access to mass transit.