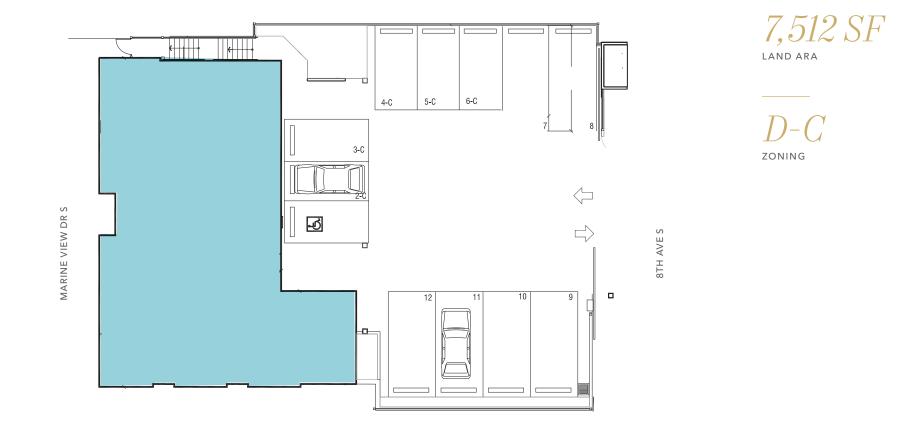

#### **PROPERTY HIGHLIGHTS**

| PRICE         | \$2,500,000                 |
|---------------|-----------------------------|
| PARCEL #      | 2006601141                  |
| BUILDING AREA | 5,925 SF total              |
| LAND AREA     | 7,512 SF                    |
| ACRES         | 0.17 AC                     |
| YEAR BUILT    | 2008                        |
| ZONING        | D-C (City of Des<br>Moines) |
| CONSTRUCTION  | Wood frame and brick        |
| PARKING       | 12 striped stalls           |
| SIGNAGE       | Building sign available     |
|               | Fully sprinklered and       |

#### KIDDER.COM

SITE PLAN