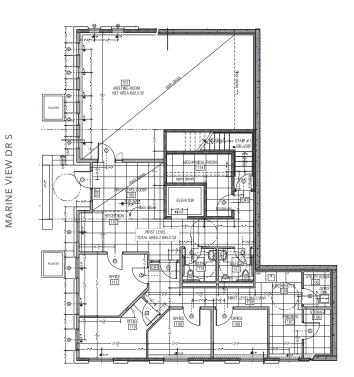

### FIRST FLOOR PLAN

#### AVAILABILITIES

 Suite
 Size

 First Floor
 2,065 RSF

Notes Available now