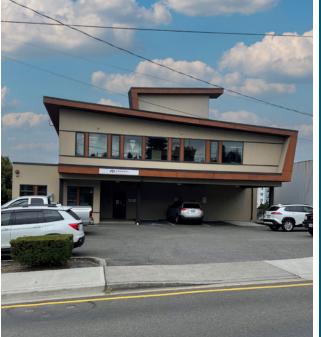

#### **PROPERTY HIGHLIGHTS**

| PRICE         | \$2,500,000                 |
|---------------|-----------------------------|
| PARCEL #      | 2006601141                  |
| BUILDING AREA | 5,925 SF total              |
| LAND AREA     | 7,512 SF                    |
| ACRES         | 0.17 AC                     |
| YEAR BUILT    | 2008                        |
| ZONING        | D-C (City of Des<br>Moines) |
| CONSTRUCTION  | Wood frame and brick        |
| PARKING       | 12 striped stalls           |
| SIGNAGE       | Building sign available     |
|               | Fully sprinklered and       |