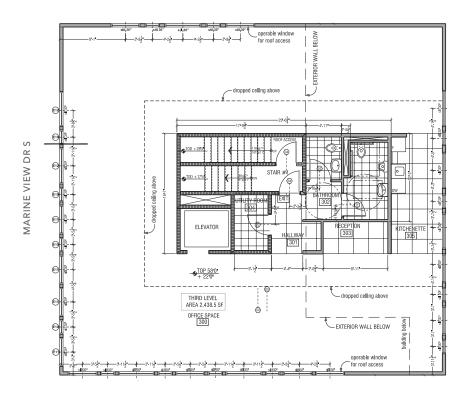

### THIRD FLOOR PLAN

#### AVAILABILITIES

| Suite       | Size      | Notes         |
|-------------|-----------|---------------|
| Third Floor | 2,439 RSF | Available now |