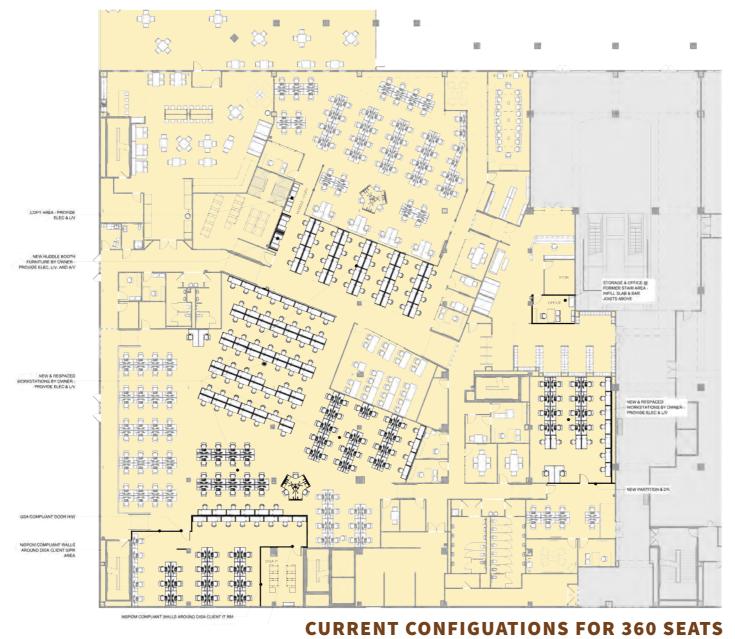

:** The building has a 250 stall parking deck underneath that is exclusive to the users, as well as a 500 stall surface parking lot adjacent to the building.

**SIGNAGE RIGHTS:** Future users will be entitled to signage on the facades of the building.

- 30,545 USF turn-key office space (all FF&E included)
- 2nd floor space
- fully furnished, generator and battery back-up, wired for security
- 27,6467 USF turn-key office space
- first floor space
- built-out office space in open floor plan configuration
- generator and battery back-up, wired for security
- 12,187 USF Open shell space (build to suit opportunity)
- 11,690 USF Riverfront office first level
- 9,475 USF two level tenant space









# THE DISCOVERY BUILDING

### THE DISCOVERY BUILDING SECOND FLOOR





AVAILABLE (30,545 SF)



### THE DISCOVERY BUILDING SECOND FLOOR



#### **CURRENT CONFIGUATIONS FOR 380 SEATS**