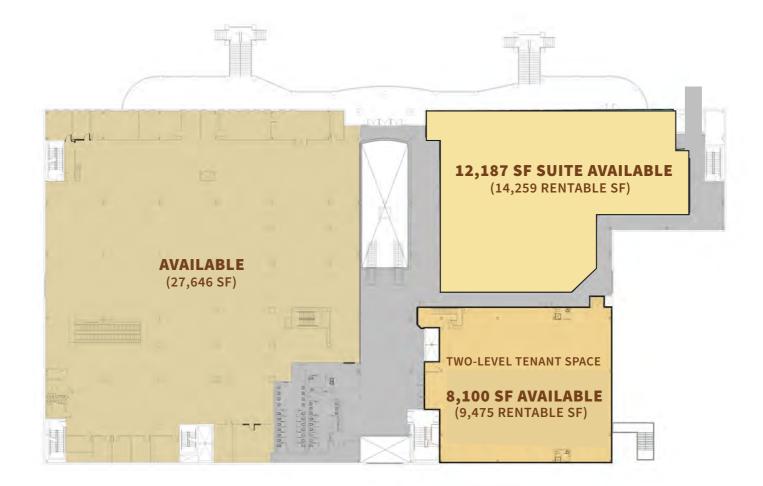

- 30,545 USF turn-key office space (all FF&E included)
- 2nd floor space
- fully furnished, generator and battery back-up, wired for security
- 27,6467 USF turn-key office space
- first floor space
- built-out office space in open floor plan configuration
- generator and battery back-up, wired for security
- 12,187 USF Open shell space (build to suit opportunity)
- 11,690 USF Riverfront office first level
- 9,475 USF two level tenant space

### THE DISCOVERY BUILDING SECOND FLOOR