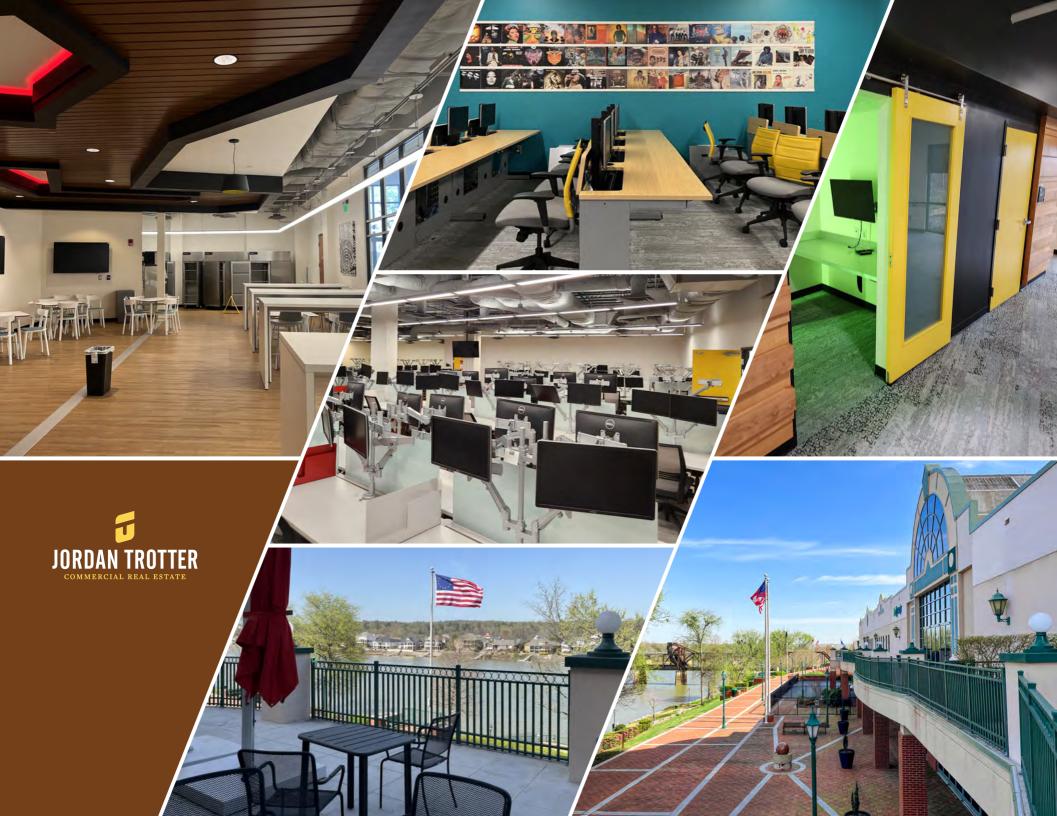

#### DSCOVERYDEA DOWNTOW AUGUSTA

One 7th Street | Augusta, GA 30901

Spaces for Lease | 9,475 - 91,543 USF | APN | 373218030, 373218030

**DENNIS TROTTER** dennis@jordantrotter.com 706 • 736 • 1031 This beautiful building, formerly the Fort Discovery Building, is located at One 7th Street along the Savannah River in downtown Augusta, Georgia. The Discovery Plaza Building can accommodate any office user. There are currently suites available from 9,475 SF to 91,543 SF. The building has a parking deck located beneath it. The rates for this building vary based on the size needed and build out cost.

**CONTIGUOUS SPACE:** The building can accommodate office users up to 91,543 SF. There are smaller blocks also available.

**EXISTING CONDITIONS:** Former tenants and the landlord have invested over \$15MM in the facility over the past 9 years. There are finished restrooms and lobbies for use by the future users on each floor. The building is served by 2 passenger elevators, two freight elevators, and 2 escalators. The building also has AT&T fiber optics extended into the building.

- 30,545 USF turn-key office space (all FF&E included)
- 2nd floor space
- fully furnished, generator and battery back-up, wired for security
- 27,6467 USF turn-key office space
- first floor space
- built-out office space in open floor plan configuration
- generator and battery back-up, wired for security
- 12,187 USF Open shell space (build to suit opportunity)
- 11,690 USF Riverfront office first level
- 9,475 USF two level tenant space

#### **CURRENT CONFIGUATIONS FOR 380 SEATS**