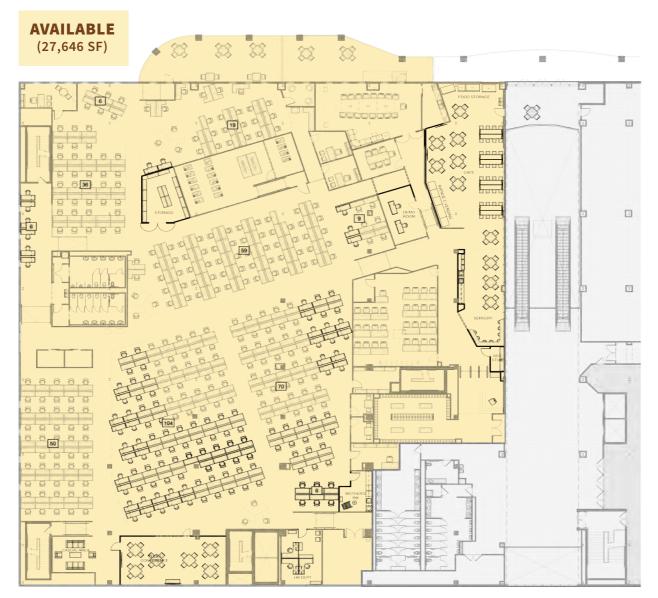

- 30,545 USF turn-key office space (all FF&E included)
- 2nd floor space
- fully furnished, generator and battery back-up, wired for security
- 27,6467 USF turn-key office space
- first floor space
- built-out office space in open floor plan configuration
- generator and battery back-up, wired for security
- 12,187 USF Open shell space (build to suit opportunity)
- 11,690 USF Riverfront office first level
- 9,475 USF two level tenant space

### THE DISCOVERY BUILDING SECOND FLOOR

AVAILABLE (30,545 SF)