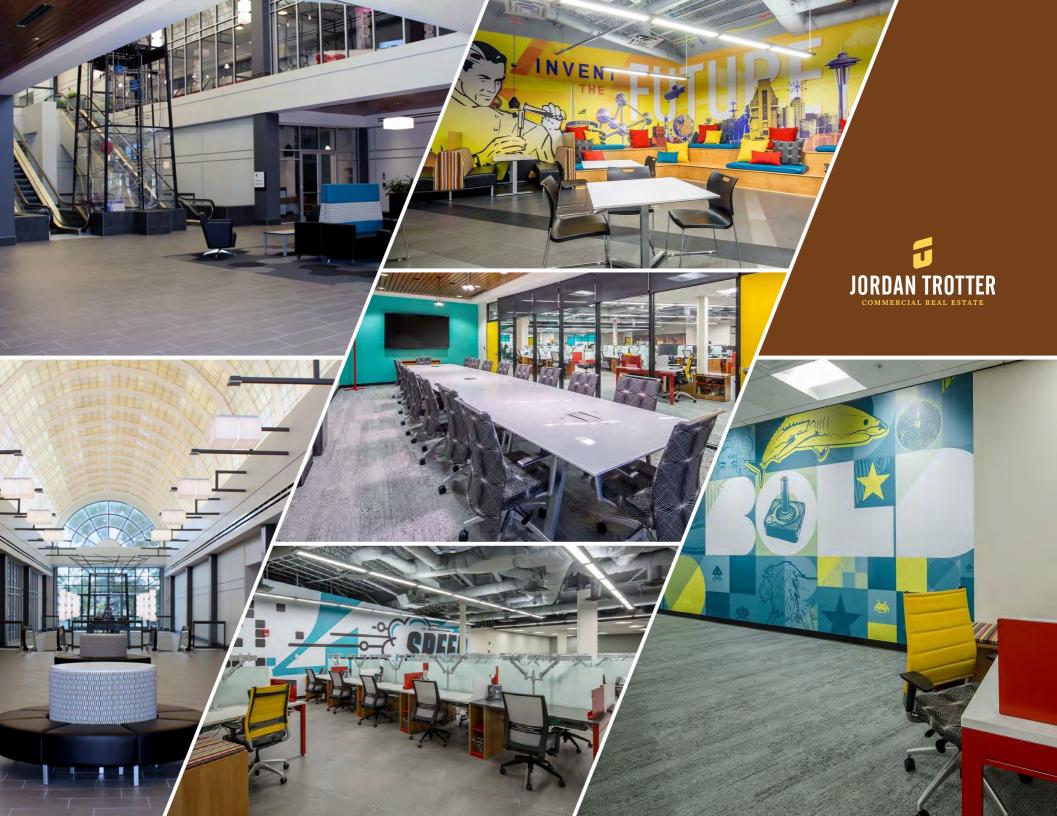

#### DSCOVERYDEA DOWNTOW AUGUSTA

One 7th Street | Augusta, GA 30901

Spaces for Lease | 9,475 - 91,543 USF | APN | 373218030, 373218030

**DENNIS TROTTER** dennis@jordantrotter.com 706 • 736 • 1031 This beautiful building, formerly the Fort Discovery Building, is located at One 7th Street along the Savannah River in downtown Augusta, Georgia. The Discovery Plaza Building can accommodate any office user. There are currently suites available from 9,475 SF to 91,543 SF. The building has a parking deck located beneath it. The rates for this building vary based on the size needed and build out cost.

**CONTIGUOUS SPACE:** The building can accommodate office users up to 91,543 SF. There are smaller blocks also available.

**EXISTING CONDITIONS:** Former tenants and the landlord have invested over \$15MM in the facility over the past 9 years. There are finished restrooms and lobbies for use by the future users on each floor. The building is served by 2 passenger elevators, two freight elevators, and 2 escalators. The building also has AT&T fiber optics extended into the building.

- 30,545 USF turn-key office space (all FF&E included)
- 2nd floor space
- fully furnished, generator and battery back-up, wired for security
- 27,6467 USF turn-key office space
- first floor space
- built-out office space in open floor plan configuration
- generator and battery back-up, wired for security
- 12,187 USF Open shell space (build to suit opportunity)
- 11,690 USF Riverfront office first level
- 9,475 USF two level tenant space