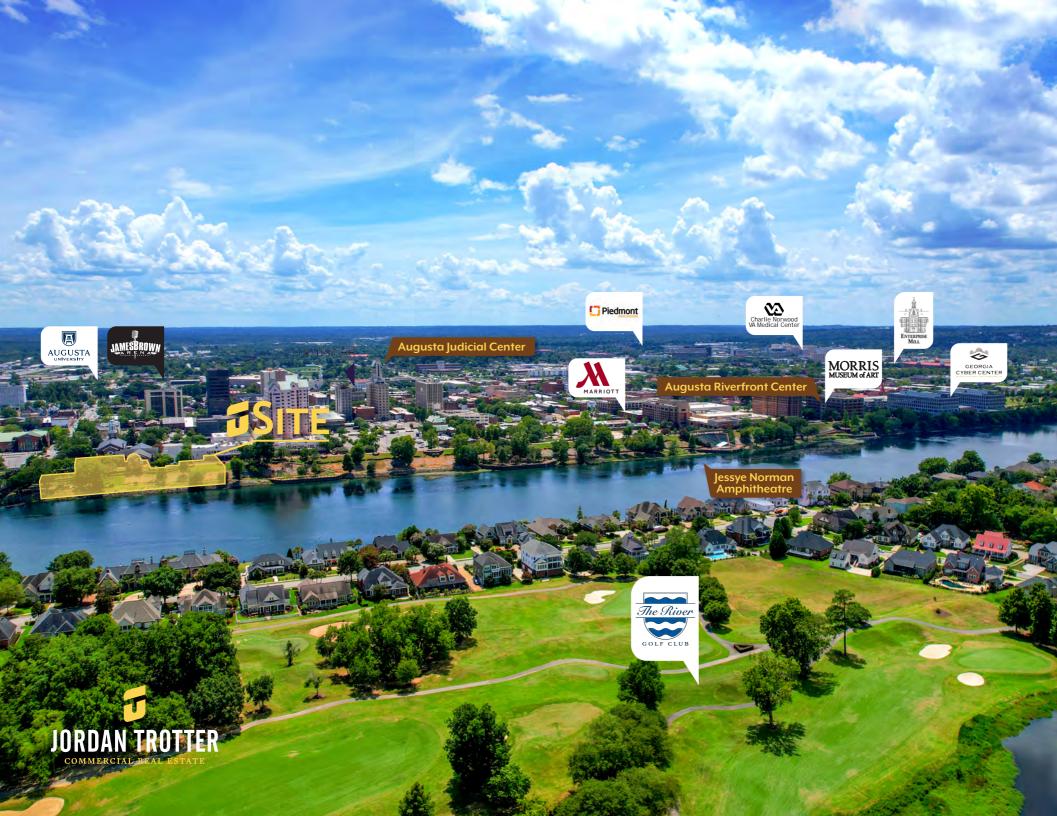

#### DSCOVERYDEA DOWNTOW AUGUSTA

One 7th Street | Augusta, GA 30901

Spaces for Lease | 9,475 - 91,543 USF | APN | 373218030, 373218030

**DENNIS TROTTER** dennis@jordantrotter.com 706 • 736 • 1031 This beautiful building, formerly the Fort Discovery Building, is located at One 7th Street along the Savannah River in downtown Augusta, Georgia. The Discovery Plaza Building can accommodate any office user. There are currently suites available from 9,475 SF to 91,543 SF. The building has a parking deck located beneath it. The rates for this building vary based on the size needed and build out cost.