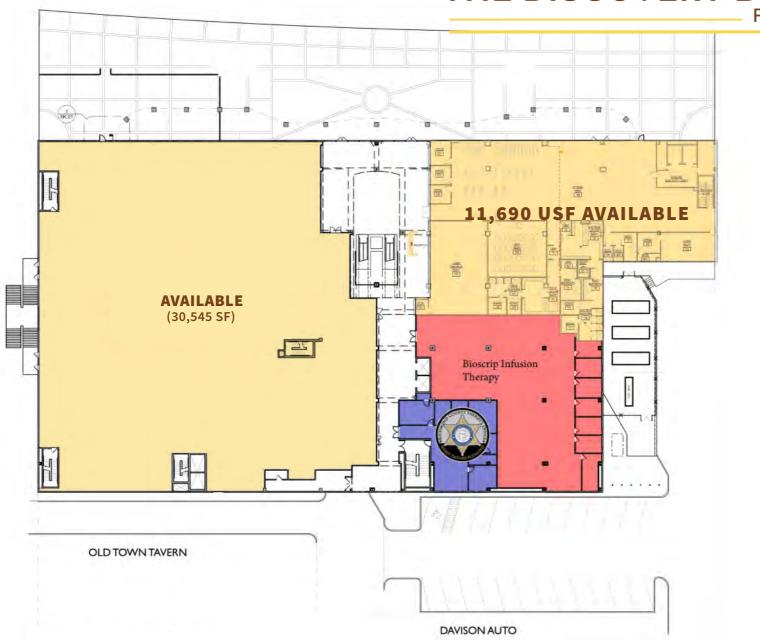

- 30,545 USF turn-key office space (all FF&E included)
- 2nd floor space
- fully furnished, generator and battery back-up, wired for security
- 27,6467 USF turn-key office space
- first floor space
- built-out office space in open floor plan configuration
- generator and battery back-up, wired for security
- 12,187 USF Open shell space (build to suit opportunity)
- 11,690 USF Riverfront office first level
- 9,475 USF two level tenant space

# THE DISCOVERY BUILDING

### THE DISCOVERY BUILDING SECOND FLOOR

AVAILABLE (30,545 SF)