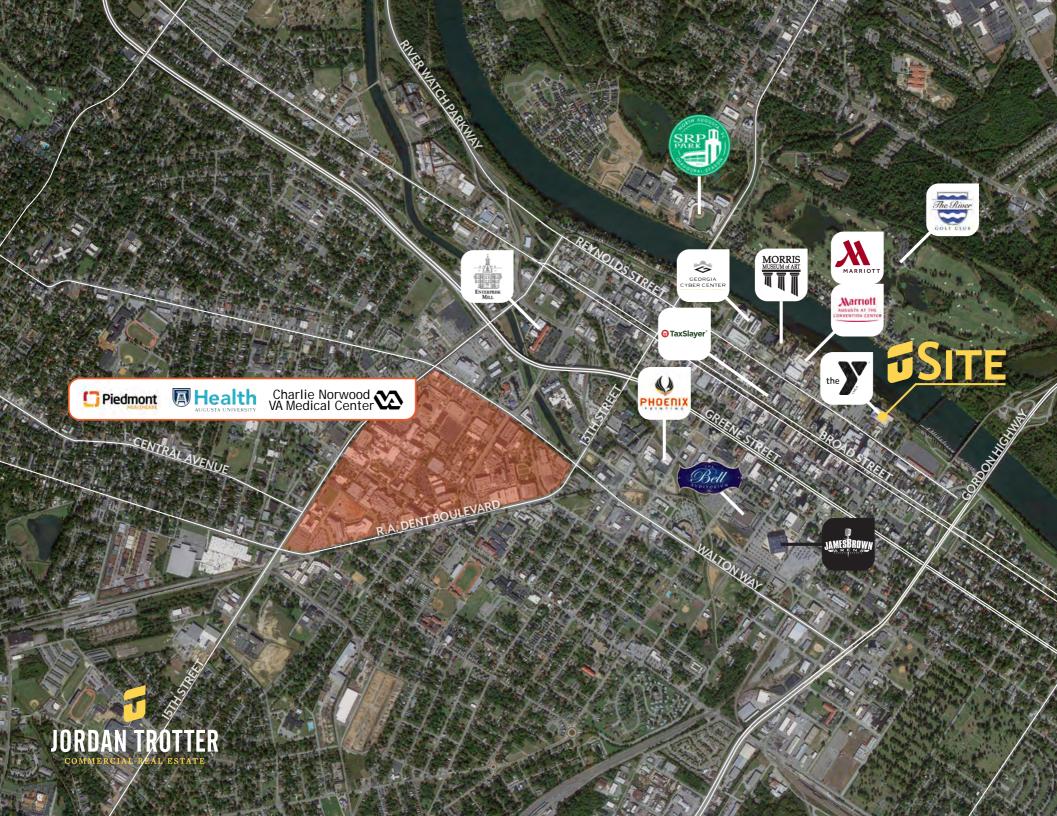

## **JORDAN TROTTER** COMMERCIAL REAL ESTATE

#### DSCOVERYDEA DOWNTOW AUGUSTA

One 7th Street | Augusta, GA 30901

Spaces for Lease | 9,475 - 91,543 USF | APN | 373218030, 373218030

**DENNIS TROTTER** dennis@jordantrotter.com 706 • 736 • 1031 This beautiful building, formerly the Fort Discovery Building, is located at One 7th Street along the Savannah River in downtown Augusta, Georgia. The Discovery Plaza Building can accommodate any office user. There are currently suites available from 9,475 SF to 91,543 SF. The building has a parking deck located beneath it. The rates for this building vary based on the size needed and build out cost.