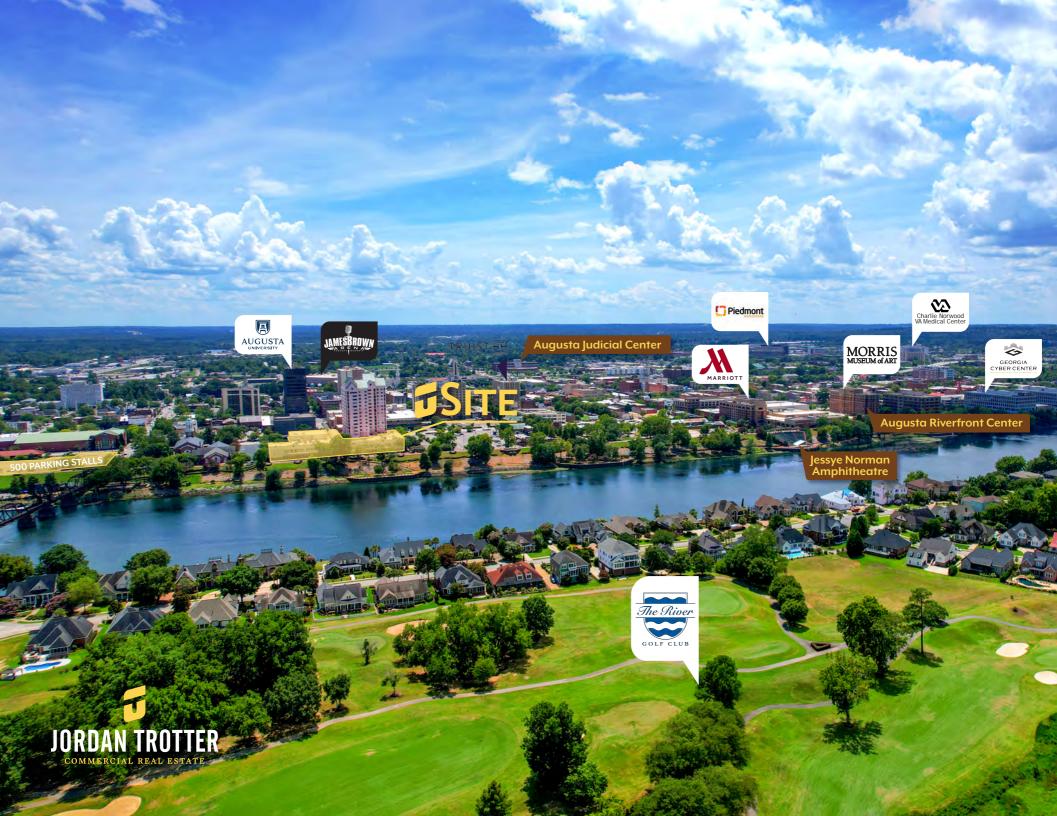

#### DSCOVERYDEA DOWNTOW AUGUSTA

One 7th Street | Augusta, GA 30901

Spaces for Lease | 9,475 - 91,543 USF | APN | 373218030, 373218030

**DENNIS TROTTER** dennis@jordantrotter.com 706 • 736 • 1031 This beautiful building, formerly the Fort Discovery Building, is located at One 7th Street along the Savannah River in downtown Augusta, Georgia. The Discovery Plaza Building can accommodate any office user. There are currently suites available from 9,475 SF to 91,543 SF. The building has a parking deck located beneath it. The rates for this building vary based on the size needed and build out cost.