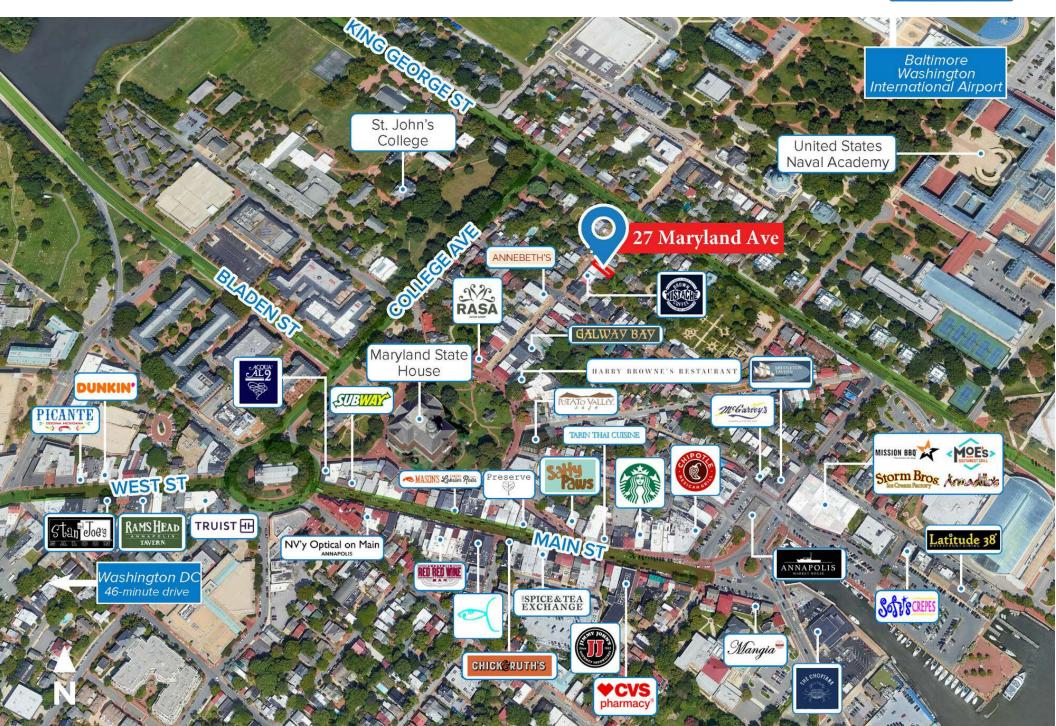

## **HIGHLIGHTS**

- Multiple individual offices for lease
- Full-service lease structure with shared conference facilities
- Views of the State House and within steps of coffee shops, restaurants and retail shops
- Restrooms available on each floor
- Ideal for lobbyists, financial services and other professional office user
- Offsite parking may be available

## **OFFERING**



# FOR LEASE

#### **OFFICE SPACE**

| SPACES    | FLOOR | RATE          |
|-----------|-------|---------------|
| Office #6 | 2nd   | \$800/month   |
| Office #2 | 2nd   | \$800/month   |
| Office #3 | lst   | \$1,000/month |









## **RETAILER MAP**