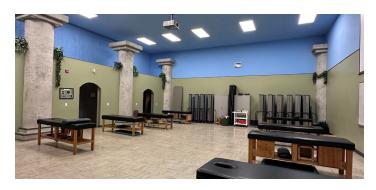

The interior is very uniquely built out with reception area, classrooms, offices, and assembly area. The basement is completely built out with washrooms, laundry area, classrooms, and lounge area. The building has been very well cared for with upgrades to the furnace and interior fit up.