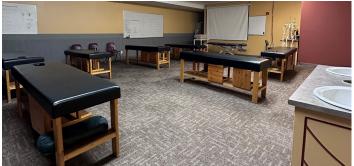

The interior is very uniquely built out with reception area, classrooms, offices, and assembly area. The basement is completely built out with washrooms, laundry area, classrooms, and lounge area. The building has been very well cared for with upgrades to the furnace and interior fit up.