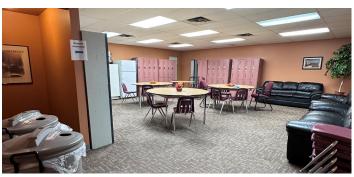

The interior is very uniquely built out with reception area, classrooms, offices, and assembly area. The basement is completely built out with washrooms, laundry area, classrooms, and lounge area. The building has been very well cared for with upgrades to the furnace and interior fit up.