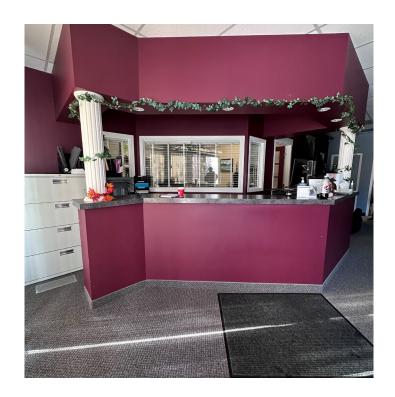

The interior is very uniquely built out with reception area, classrooms, offices, and assembly area. The basement is completely built out with washrooms, laundry area, classrooms, and lounge area. The building has been very well cared for with upgrades to the furnace and interior fit up.