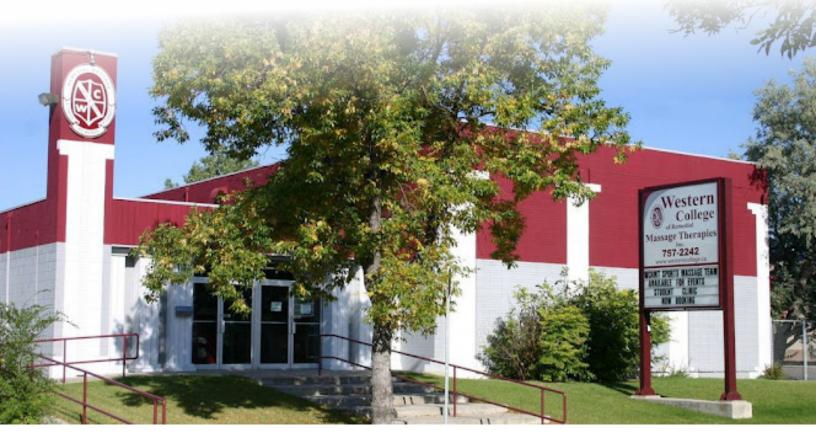

## **Investment Property For Sale**

832 McCarthy Boulevard Regina, SK S4T 7L6

## **Specialty Education Facility**

This property has been used as an educational facility consisting of approximately 4,870 sq.ft. on the main floor and 4,500 sq.ft. of usable basement plus a separate 2,800 sq.ft. heated garage. The Lot size is approximately 45,840 sq.ft. providing ample parking space or room for expansions.