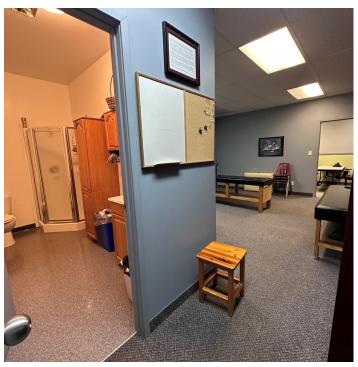

The interior is very uniquely built out with reception area, classrooms, offices, and assembly area. The basement is completely built out with washrooms, laundry area, classrooms, and lounge area. The building has been very well cared for with upgrades to the furnace and interior fit up.