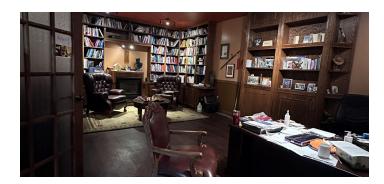

The interior is very uniquely built out with reception area, classrooms, offices, and assembly area. The basement is completely built out with washrooms, laundry area, classrooms, and lounge area. The building has been very well cared for with upgrades to the furnace and interior fit up.