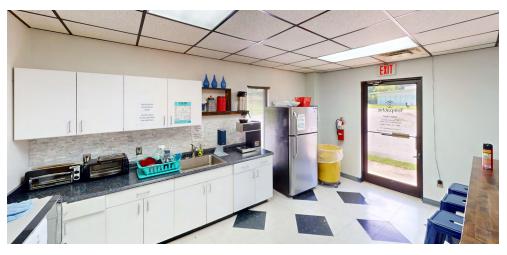

- Great location just off Highway 64 and minutes from I-95
- Tons of power (800 amps of 480 volt and 400+ amps of 208v)
- 100% HVAC
- 5 Dock high and 2 drive-in doors
- Ideal for a manufacturing user

| PROPERTY DETAILS |                                          |
|------------------|------------------------------------------|
| ADDRESS          | 1131 Atlantic Ave, Rocky Mount, NC 27801 |
| YEAR BUILT       | 1974                                     |
| SQUARE FEET      | 57,985 SF                                |
| ACRES            | 15.4                                     |
| ZONING           | Industrial                               |
| SALE PRICE       | \$2,465,000                              |
| LEASE RATE       | \$3.95/SF NNN                            |