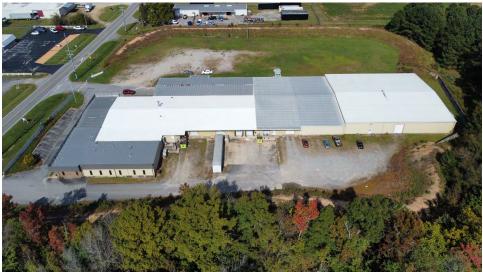

- Great location just off Highway 64 and minutes from I-95
- Tons of power (800 amps of 480 volt and 400+ amps of 208v)
- 100% HVAC
- 5 Dock high and 2 drive-in doors
- Ideal for a manufacturing user

| PROPERTY DETAILS |                                          |
|------------------|------------------------------------------|
| ADDRESS          | 1131 Atlantic Ave, Rocky Mount, NC 27801 |
| YEAR BUILT       | 1974                                     |
| SQUARE FEET      | 57,985 SF                                |
| ACRES            | 15.4                                     |
| ZONING           | Industrial                               |
| SALE PRICE       | \$2,465,000                              |
| LEASE RATE       | \$3.95/SF NNN                            |