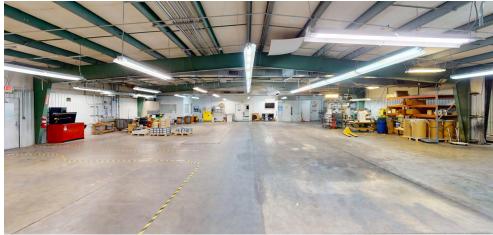

- Great location just off Highway 64 and minutes from I-95
- Tons of power (800 amps of 480 volt and 400+ amps of 208v)
- 100% HVAC
- 5 Dock high and 2 drive-in doors
- Ideal for a manufacturing user

| PROPERTY DETAILS |                                          |
|------------------|------------------------------------------|
| ADDRESS          | 1131 Atlantic Ave, Rocky Mount, NC 27801 |
| YEAR BUILT       | 1974                                     |
| SQUARE FEET      | 57,985 SF                                |
| ACRES            | 15.4                                     |
| ZONING           | Industrial                               |
| SALE PRICE       | \$2,465,000                              |
| LEASE RATE       | \$3.95/SF NNN                            |