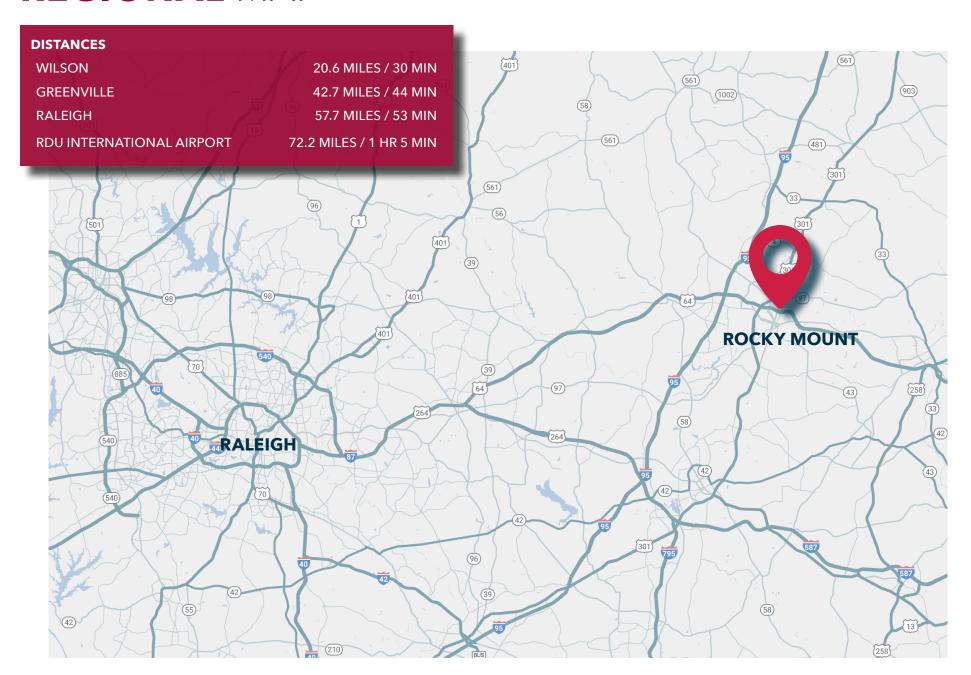

|
| ZONING           | Industrial                               |
| SALE PRICE       | \$2,465,000                              |
| LEASE RATE       | \$3.95/SF NNN                            |







# **FLOOR PLAN**





















#### **1131 ATLANTIC AVE DEMOGRAPHICS** 1537 1 MILE 3 MILES 5 MILES **POPULATION** 2024 Total Population 2,031 28,710 51,094 2029 Projection 2,044 28,067 51,054 (3 2029 Daytime Population 2,701 33,986 58,270 1541 **AVERAGE HOUSEHOLD INCOME** 1618 1604 1616 BYP 2024 Estimate \$43,843 \$60,085 \$68,419 (301) 1615 1544 2029 Projection \$49,011 \$69,354 \$79,681 40.3 40.8 41.9 **MEDIAN AGE** BYP 301 \$93,675 \$240,290 \$148.879 **MEDIAN HOME VALUE** BUS \$36,333 **MEDIAN HH INCOME** \$41,787 \$48,504 (43) 64 Source: ESRI 1157 1226

# **REGIONAL MAP**