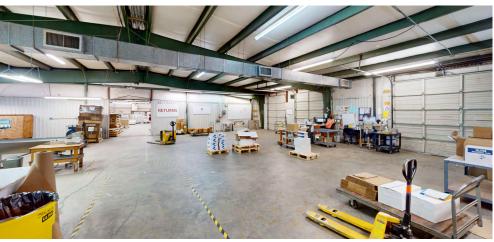

- Great location just off Highway 64 and minutes from I-95
- Tons of power (800 amps of 480 volt and 400+ amps of 208v)
- 100% HVAC
- 5 Dock high and 2 drive-in doors
- Ideal for a manufacturing user

| PROPERTY DETAILS |                                          |
|------------------|------------------------------------------|
| ADDRESS          | 1131 Atlantic Ave, Rocky Mount, NC 27801 |
| YEAR BUILT       | 1974                                     |
| SQUARE FEET      | 57,985 SF                                |
| ACRES            | 15.4                                     |
| ZONING           | Industrial                               |
| SALE PRICE       | \$2,465,000                              |
| LEASE RATE       | \$3.95/SF NNN                            |