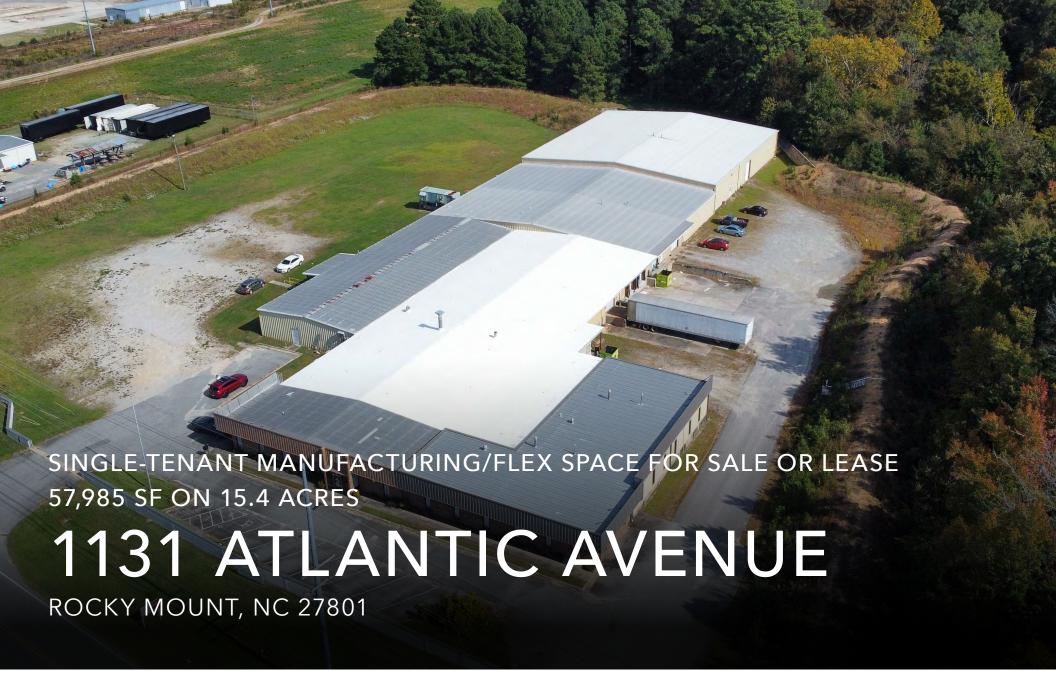

# **1131 ATLANTIC AVENUE**

- Great location just off Highway 64 and minutes from I-95
- Tons of power (800 amps of 480 volt and 400+ amps of 208v)
- 100% HVAC
- 5 Dock high and 2 drive-in doors
- Ideal for a manufacturing user

| PROPERTY DETAILS |                                          |
|------------------|------------------------------------------|
| ADDRESS          | 1131 Atlantic Ave, Rocky Mount, NC 27801 |
| YEAR BUILT       | 1974                                     |
| SQUARE FEET      | 57,985 SF                                |
| ACRES            | 15.4                                     |
| ZONING           | Industrial                               |
| SALE PRICE       | \$2,465,000                              |
| LEASE RATE       | \$3.95/SF NNN                            |