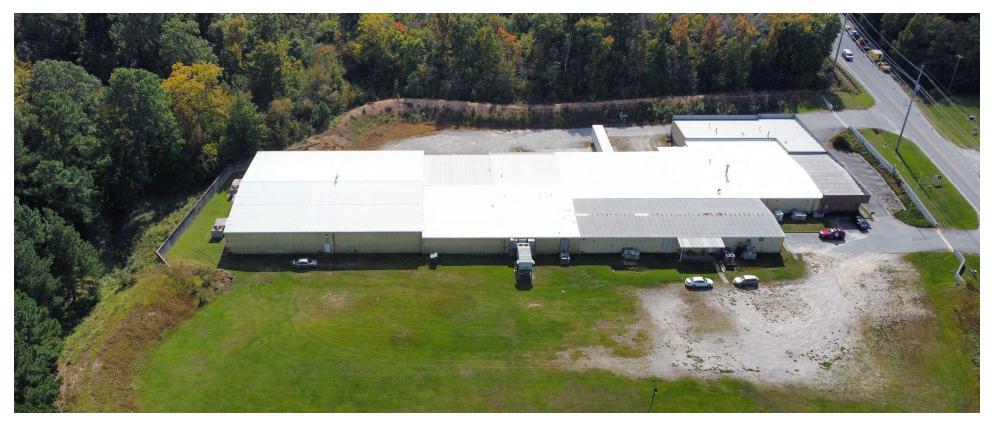

- Great location just off Highway 64 and minutes from I-95
- Tons of power (800 amps of 480 volt and 400+ amps of 208v)
- 100% HVAC
- 5 Dock high and 2 drive-in doors
- Ideal for a manufacturing user

| PROPERTY DETAILS |                                          |
|------------------|------------------------------------------|
| ADDRESS          | 1131 Atlantic Ave, Rocky Mount, NC 27801 |
| YEAR BUILT       | 1974                                     |
| SQUARE FEET      | 57,985 SF                                |
| ACRES            | 15.4                                     |
| ZONING           | Industrial                               |
| SALE PRICE       | \$2,465,000                              |
| LEASE RATE       | \$3.95/SF NNN                            |