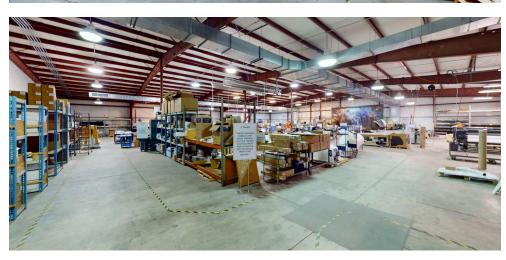

- Great location just off Highway 64 and minutes from I-95
- Tons of power (800 amps of 480 volt and 400+ amps of 208v)
- 100% HVAC
- 5 Dock high and 2 drive-in doors
- Ideal for a manufacturing user

| PROPERTY DETAILS |                                          |
|------------------|------------------------------------------|
| ADDRESS          | 1131 Atlantic Ave, Rocky Mount, NC 27801 |
| YEAR BUILT       | 1974                                     |
| SQUARE FEET      | 57,985 SF                                |
| ACRES            | 15.4                                     |
| ZONING           | Industrial                               |
| SALE PRICE       | \$2,465,000                              |
| LEASE RATE       | \$3.95/SF NNN                            |