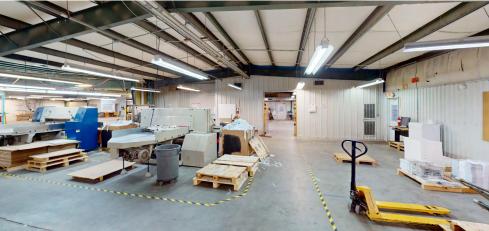

- Great location just off Highway 64 and minutes from I-95
- Tons of power (800 amps of 480 volt and 400+ amps of 208v)
- 100% HVAC
- 5 Dock high and 2 drive-in doors
- Ideal for a manufacturing user

| PROPERTY DETAILS |                                          |
|------------------|------------------------------------------|
| ADDRESS          | 1131 Atlantic Ave, Rocky Mount, NC 27801 |
| YEAR BUILT       | 1974                                     |
| SQUARE FEET      | 57,985 SF                                |
| ACRES            | 15.4                                     |
| ZONING           | Industrial                               |
| SALE PRICE       | \$2,465,000                              |
| LEASE RATE       | \$3.95/SF NNN                            |