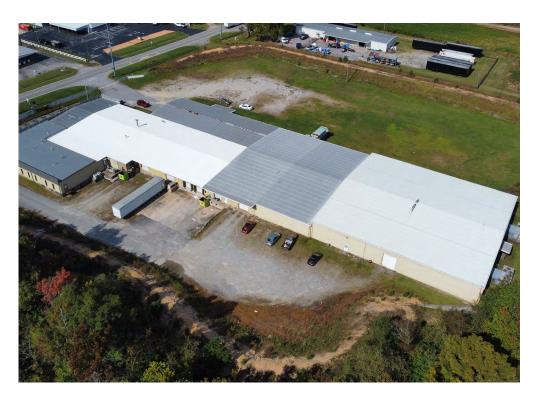

- Great location just off Highway 64 and minutes from I-95
- Tons of power (800 amps of 480 volt and 400+ amps of 208v)
- 100% HVAC
- 5 Dock high and 2 drive-in doors
- Ideal for a manufacturing user

| PROPERTY DETAILS |                                          |
|------------------|------------------------------------------|
| ADDRESS          | 1131 Atlantic Ave, Rocky Mount, NC 27801 |
| YEAR BUILT       | 1974                                     |
| SQUARE FEET      | 57,985 SF                                |
| ACRES            | 15.4                                     |
| ZONING           | Industrial                               |
| SALE PRICE       | \$2,465,000                              |
| LEASE RATE       | \$3.95/SF NNN                            |