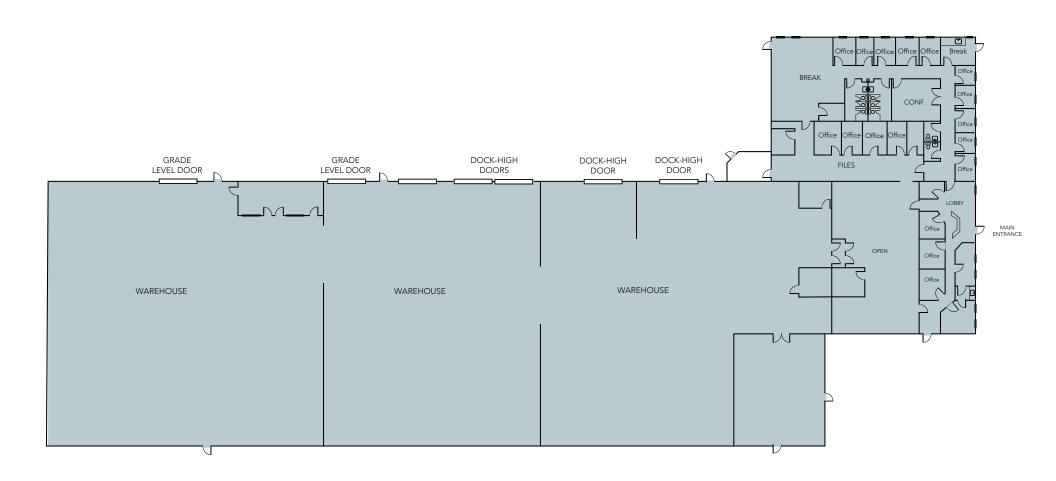

Great location just off Highway 64 and minutes from I-95
- Tons of power (800 amps of 480 volt and 400+ amps of 208v)
- 100% HVAC
- 5 Dock high and 2 drive-in doors
- Ideal for a manufacturing user

| PROPERTY DETAILS |                                          |
|------------------|------------------------------------------|
| ADDRESS          | 1131 Atlantic Ave, Rocky Mount, NC 27801 |
| YEAR BUILT       | 1974                                     |
| SQUARE FEET      | 57,985 SF                                |
| ACRES            | 15.4                                     |
| ZONING           | Industrial                               |
| SALE PRICE       | \$2,465,000                              |
| LEASE RATE       | \$3.95/SF NNN                            |







# **FLOOR PLAN**





















#### **1131 ATLANTIC AVE DEMOGRAPHICS** 1537 1 MILE 3 MILES 5 MILES **POPULATION** 2024 Total Population 2,031 28,710 51,094 2029 Projection 2,044 28,067 51,054 (3 2029 Daytime Population 2,701 33,986 58,270 1541 **AVERAGE HOUSEHOLD INCOME** 1618 1604 1616 BYP 2024 Estimate \$43,843 \$60,085 \$68,419 (301) 1615 1544 2029 Projection \$49,011 \$69,354 \$79,681 40.3 40.8 41.9 **MEDIAN AGE** BYP 301 \$93,675 \$240,290 \$148.879 **MEDIAN HOME VALUE** BUS \$36,333 **MEDIAN HH INCOME** \$41,787 \$48,504 (43) 64 Source: ESRI 1157 1226

# **REGIONAL MAP**