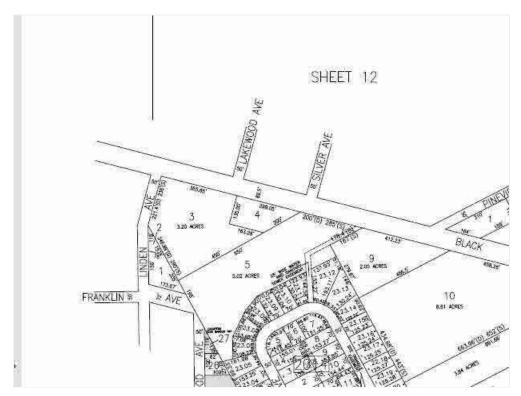

### Property Photos

Plat Zoom 2

6637-6641 E Black Horse Pike, Egg Harbor Township, NJ 08234