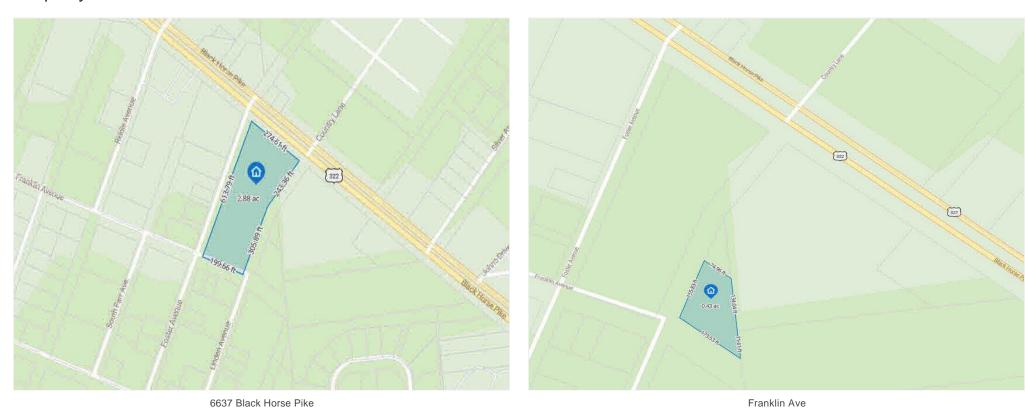

### Property Photos

100 Linden Ave Plat Zoom 1

6637-6641 E Black Horse Pike, Egg Harbor Township, NJ 08234