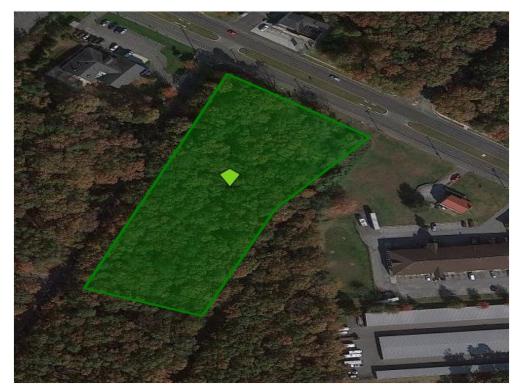

### Property Photos

100 Linden Ave Plat Zoom 1

6637-6641 E Black Horse Pike, Egg Harbor Township, NJ 08234