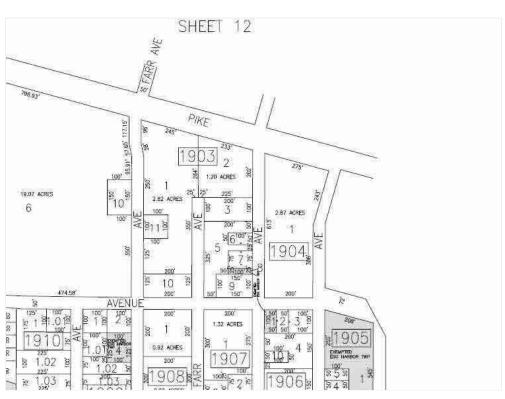

### Property Photos

100 Linden Ave Plat Zoom 1

6637-6641 E Black Horse Pike, Egg Harbor Township, NJ 08234