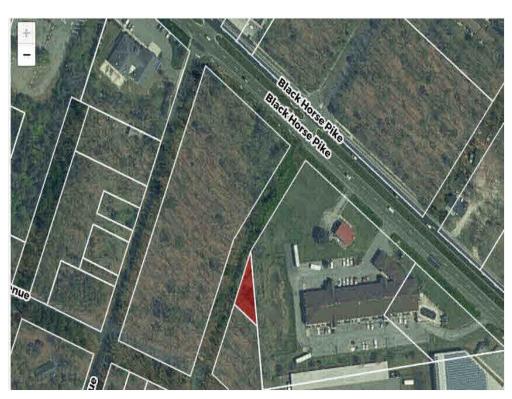

High traffic corridor

Great visibilty and road frontage, corner property

Easy access on major highway with left & right turn into property

Direct proximity to national franchises, local businesses and residential

Direct, convenient access to Black Horse Pike (rt. 322), Atlantic City Expressway,

and Garden State Parkway

Brokers are protected



#### **Marc Singer**

marc@nationalmax.com

(609) 363-5000

Keller Williams Atlantic Shore 802 Tilton Rd., Northfield NJ 08225

# Commercial Developable Land +- 3.5 acres 6637-6641 E Black Horse Pike, Egg Harbor Township, NJ 08234

6637-6641 E Black Horse Pike, Egg Harbor Township, NJ 08234

### Property Photos





6637 Black Horse Pike 6637 Black Horse Pike

6637-6641 E Black Horse Pike, Egg Harbor Township, NJ 08234

### Property Photos





Franklin Ave 100 Linden Avenue

# Commercial Developable Land +- 3.5 acres 6637-6641 E Black Horse Pike, Egg Harbor Township, NJ 08234

### Property Photos



6637-6641 E Black Horse Pike, Egg Harbor Township, NJ 08234

### Property Photos





100 Linden Ave Plat Zoom 1

6637-6641 E Black Horse Pike, Egg Harbor Township, NJ 08234

### Property Photos



Plat Zoom 2

6637-6641 E Black Horse Pike, Egg Harbor Township, NJ 08234

### Location