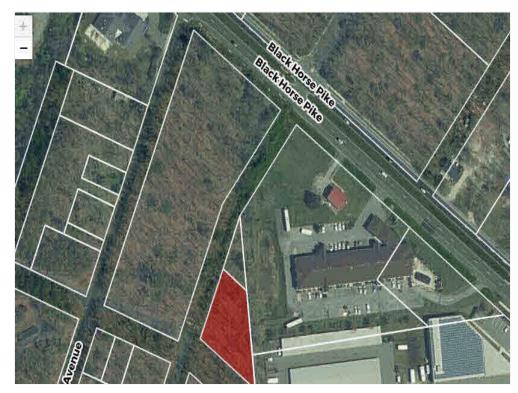

### Property Photos

6637 Black Horse Pike 6637 Black Horse Pike

6637-6641 E Black Horse Pike, Egg Harbor Township, NJ 08234