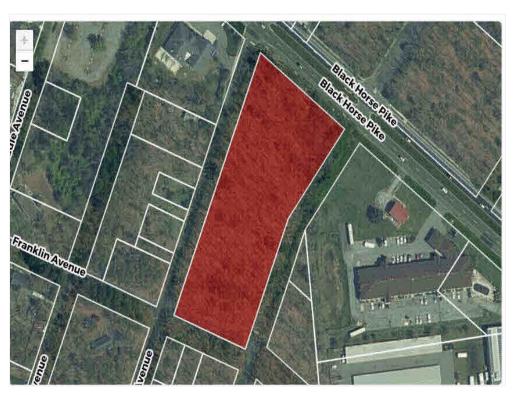

### Property Photos

Plat Zoom 2

6637-6641 E Black Horse Pike, Egg Harbor Township, NJ 08234