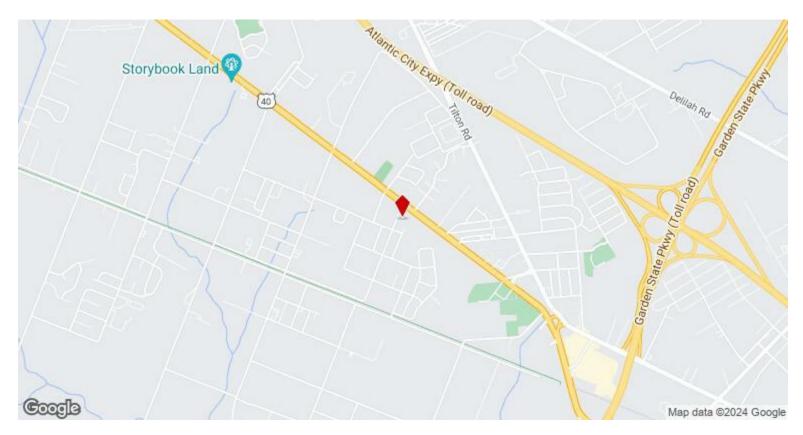

Tilton Rd., Northfield NJ 08225

# Commercial Developable Land +- 3.5 acres 6637-6641 E Black Horse Pike, Egg Harbor Township, NJ 08234

6637-6641 E Black Horse Pike, Egg Harbor Township, NJ 08234

### Property Photos





6637 Black Horse Pike 6637 Black Horse Pike

6637-6641 E Black Horse Pike, Egg Harbor Township, NJ 08234

### Property Photos





Franklin Ave 100 Linden Avenue

# Commercial Developable Land +- 3.5 acres 6637-6641 E Black Horse Pike, Egg Harbor Township, NJ 08234

### Property Photos



6637-6641 E Black Horse Pike, Egg Harbor Township, NJ 08234

### Property Photos





100 Linden Ave Plat Zoom 1

6637-6641 E Black Horse Pike, Egg Harbor Township, NJ 08234

### Property Photos



Plat Zoom 2

6637-6641 E Black Horse Pike, Egg Harbor Township, NJ 08234

### Location