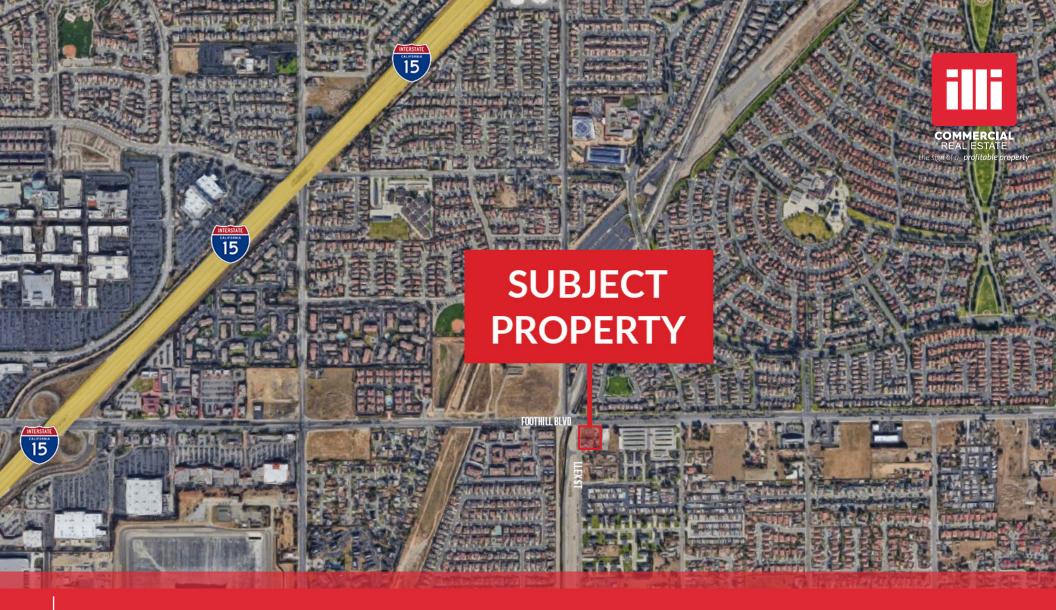

# **GROUND LEASE OPPORTUNITY ON HIGH TRAFFIC FOOTHILL BLVD**

13351 Foothill Blvd., Fontana, CA 92335

## **PROPERTY FEATURES**

COMMERCIAL REAL ESTATE the sign of a profitable property

13351 Foothill Blvd., Fontana, CA 92335

# APPROX. 32,400 SF

GROUND LEASE

- ✓ Vacant commercial land
- ✓ Close proximity to I-15
- ✓ Visible from signalized intersection
- ✓ Variety of possible uses