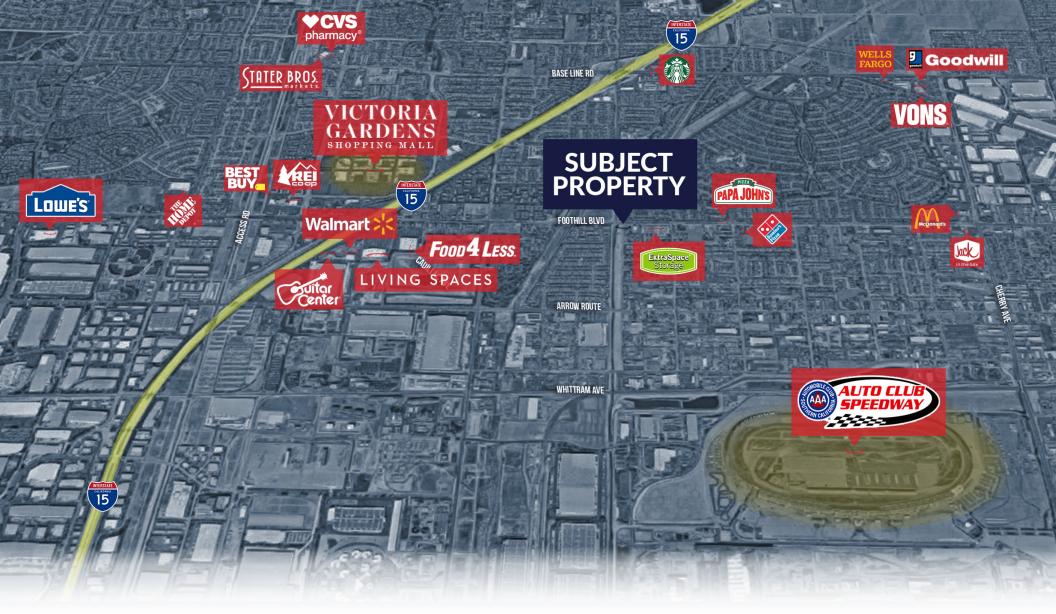

### **AREA AMENITIES**

- ✓ Strong population growth
- ✓ Below average unemployment rate
- ✓ Best Life Magazine's #24 best place to raise a family in the United States
- ✓ One of Business Insider's "Top 20 Safest Cities in the Nation" (Source: https://www.fontana.org/31/About-Us)

| — DEMOGRAPHICS | 1 MILE                      | 3 MILE    | 5 MILE    |
|----------------|-----------------------------|-----------|-----------|
| Population     | 19,288                      | 105,059   | 306,673   |
| Avg. HH Income | \$122,468                   | \$130,440 | \$118,399 |
| QQ Daytime Pop | 15,723                      | 83,911    | 244,913   |
| Traffic Count  | ±24,000 CPD AT INTERSECTION |           |           |