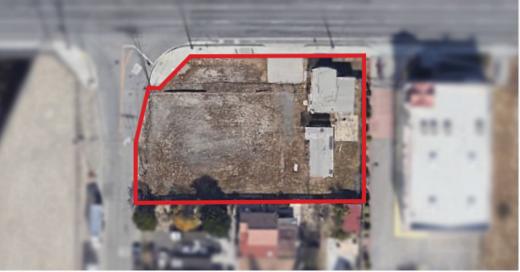

# APPROX. 32,400 SF

GROUND LEASE

- ✓ Vacant commercial land
- ✓ Close proximity to I-15
- ✓ Visible from signalized intersection
- ✓ Variety of possible uses