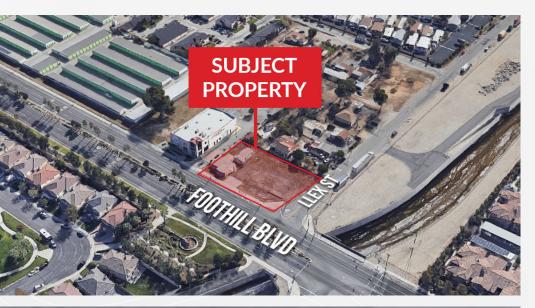

# APPROX. 32,400 SF

GROUND LEASE

- ✓ Vacant commercial land
- ✓ Close proximity to I-15
- ✓ Visible from signalized intersection
- ✓ Variety of possible uses