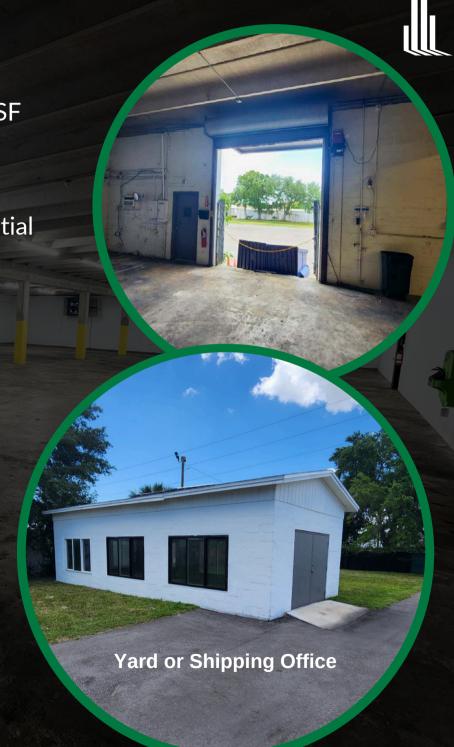

## Highlights //

Multi-tenant options; 5k-15k SF units,

- Total 35,512 SF: 4,602 SF 25,460 SF warehouse
- 2 office units : ± 5,000 SF

2.42 Acre Site with lay down yard potential

2 Dock High Loading2 Ramped Drive In Doors (10'x10')

#### Description

This property is a great opportunity for a user who needs indoor and outdoor storage with a showroom component.

Four loading doors, an outdoor yard building, and frontage on Starkey road all benefit the next user.