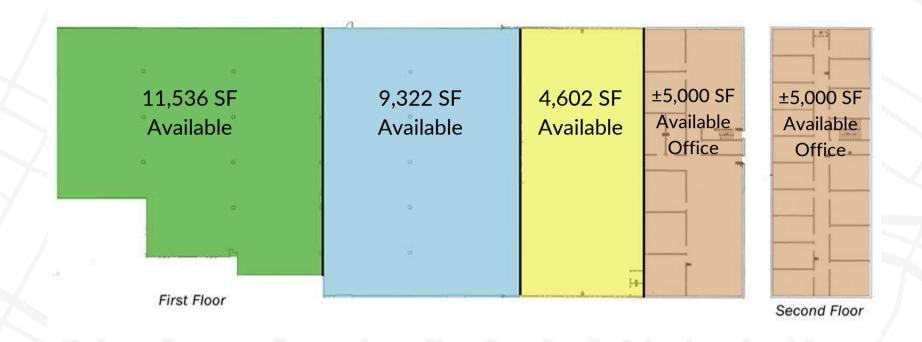

## Highlights //

Multi-tenant options; 5k-15k SF units,

- Total 35,512 SF: 4,602 SF 25,460 SF warehouse
- 2 office units : ± 5,000 SF

2.42 Acre Site with lay down yard potential

2 Dock High Loading2 Ramped Drive In Doors (10'x10')

# 12388 STARKEY RD FLOORPLAN