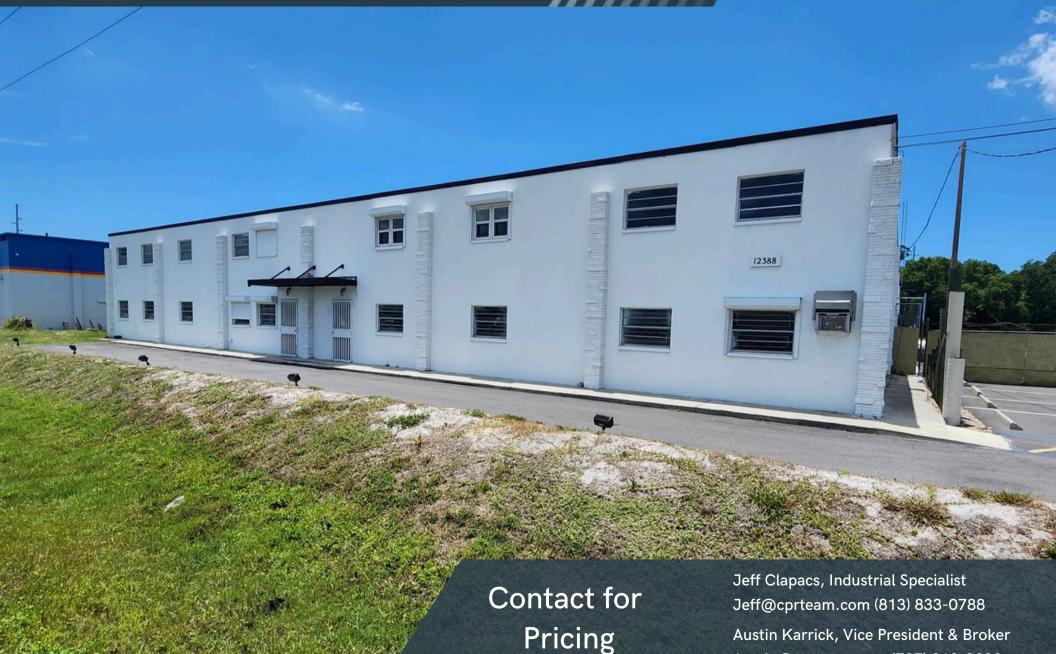

### WAREHOUSE AVAILABLE FOR SALE

12388 Starkey Rd, Largo, FL 33773

Austin@cprteam.com (727) 318-3030

#### Description

This property is a great opportunity for a user who needs indoor and outdoor storage with a showroom component.

Four loading doors, an outdoor yard building, and frontage on Starkey road all benefit the next user.