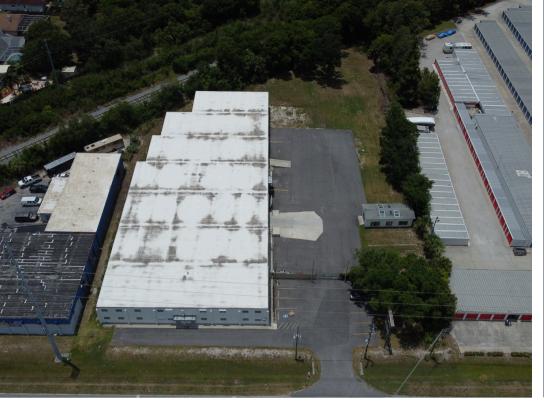

## Highlights //

Multi-tenant options; 5k-15k SF units,

- Total 35,512 SF: 4,602 SF 25,460 SF warehouse
- 2 office units : ± 5,000 SF

2.42 Acre Site with lay down yard potential

2 Dock High Loading2 Ramped Drive In Doors (10'x10')

#### Description

This property is a great opportunity for a user who needs indoor and outdoor storage with a showroom component.

Four loading doors, an outdoor yard building, and frontage on Starkey road all benefit the next user.