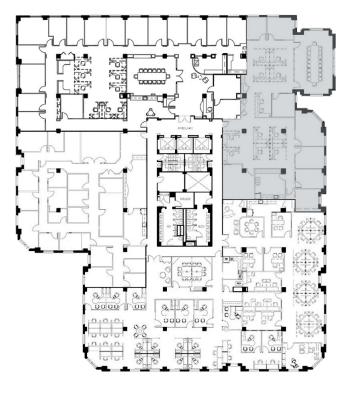

#### 6,382 RSF

- Direct Elevator Exposure
- Standard and Executive Windowed Offices
- Reception Area
- Conference Room
- Kitchenette
- High Ceilings

- Storage and Coat Closets
- > Flexible Lease Terms & Rates
- > 16<sup>th</sup> Street views