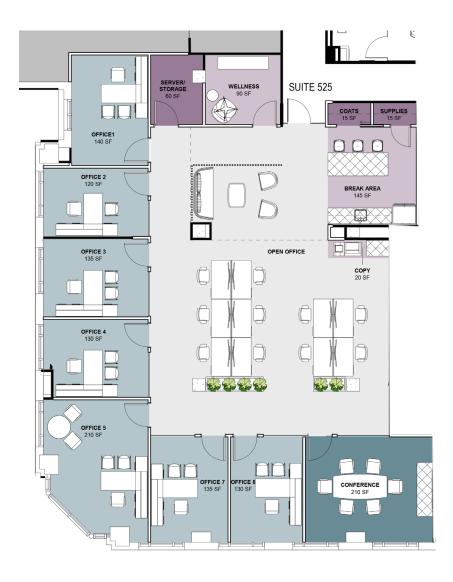

#### 3,531 RSF

- > 5<sup>th</sup> floor corner office
- > 7 private offices
- > Executive office with courtyard views
- > Large open work area
- > Wellness room
- > Kitchenette with microwave, dishwasher and breakfast bar

- > Lounge/reception area by entrance
- > Conference room