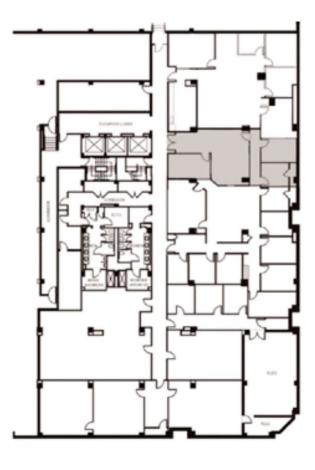

#### 12,596 RSF

- Move-in ready 2nd floor space
- Prominent direct elevator exposure
- Ample glass suite entry frontage
- Combination of open and office-intensive layout to accommodate various users
- Expansion options up to approximately 20,357 RSF
- Broker bonus opportunity of \$15,000 for deals executed by year end (2024)

- Office intensive layout
- Conference Rooms
- Central Air and Heating
- High Ceilings
- Natural Light
- Kitchen
- After Hours HVAC Available
- Emergency Lighting
- Bicycle Storage