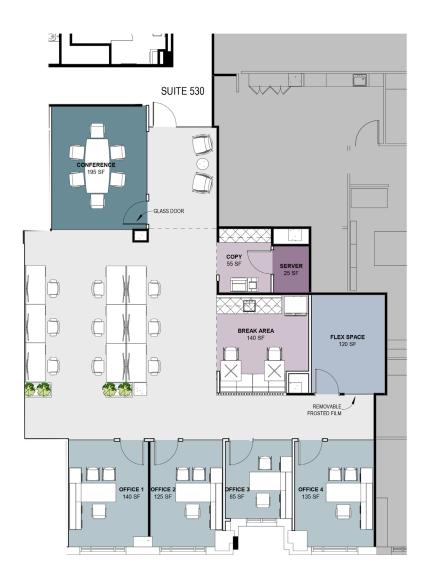

#### 2,540 RSF

- > New office on the 5<sup>th</sup> floor
- > Efficient floorplan
- > 4 private offices
- > Flex room that can serve as a 5<sup>th</sup> office, huddle room or storage
- > Open work area
- > Kitchenette with microwave and dishwasher
- > Conference room