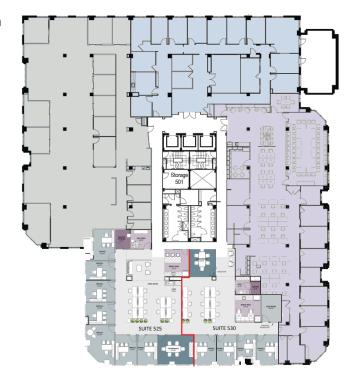

#### 8,593 RSF

- Expansive windowline with sweeping courtyard and 16th Street views
- > Flexible lease terms and rates
- Upper level (5th floor) office suite
- Combination of 2 windowed floor-to-ceiling glass conference room/executive offices

- Additional perimeter windowed offices
- Large open area for workstations/cubicles/benching
- work room
- 2 pantries
- Storage closets

#### 3,531 RSF

- > 5<sup>th</sup> floor corner office
- > 7 private offices
- > Executive office with courtyard views
- > Large open work area
- > Wellness room
- > Kitchenette with microwave, dishwasher and breakfast bar

- > Lounge/reception area by entrance
- > Conference room

#### 2,540 RSF

- > New office on the 5<sup>th</sup> floor
- > Efficient floorplan
- > 4 private offices
- > Flex room that can serve as a 5<sup>th</sup> office, huddle room or storage
- > Open work area
- > Kitchenette with microwave and dishwasher
- > Conference room