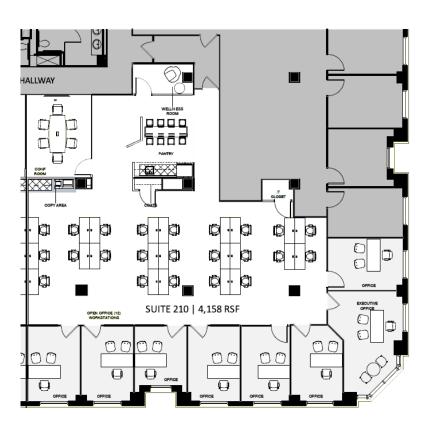

# **NEW HA** SUITE 215 | 3,603 RSF 0

#### 3,603 RSF

- Conference Room
- Corner Executive Offices
- Private Offices and Open Area Workstations
- Kitchenette
- Wellness Room