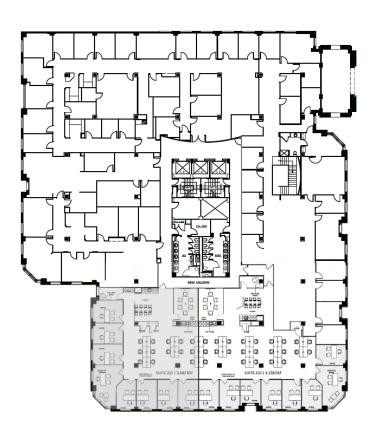

# **NEW HA** SUITE 215 | 3,603 RSF 0

#### 3,603 RSF

- Conference Room
- Corner Executive Offices
- Private Offices and Open Area Workstations
- Kitchenette
- Wellness Room