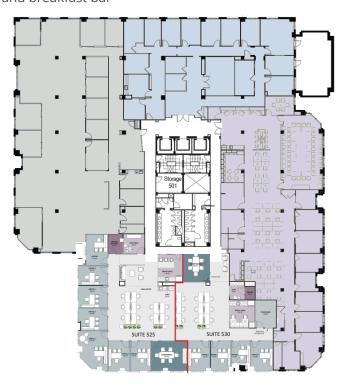

#### 8,593 RSF

- Expansive windowline with sweeping courtyard and 16th Street views
- > Flexible lease terms and rates
- Upper level (5th floor) office suite
- Combination of 2 windowed floor-to-ceiling glass conference room/executive offices

- Additional perimeter windowed offices
- Large open area for workstations/cubicles/benching
- work room
- 2 pantries
- Storage closets

#### 2,540 RSF

- > New office on the 5<sup>th</sup> floor
- > Efficient floorplan
- > 4 private offices
- > Flex room that can serve as a 5<sup>th</sup> office, huddle room or storage
- > Open work area
- > Kitchenette with microwave and dishwasher
- > Conference room