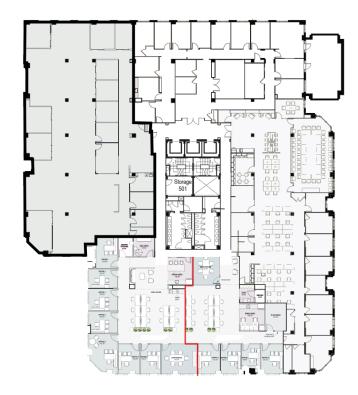

#### 8,593 RSF

- Expansive windowline with sweeping courtyard and 16th Street views
- > Flexible lease terms and rates
- Upper level (5th floor) office suite
- Combination of 2 windowed floor-to-ceiling glass conference room/executive offices

- Additional perimeter windowed offices
- Large open area for workstations/cubicles/benching
- work room
- 2 pantries
- Storage closets