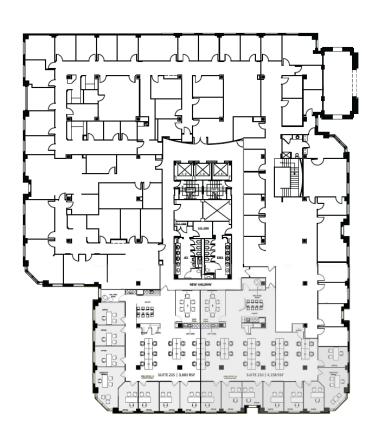

# **NEW HA** SUITE 215 | 3,603 RSF 0

#### 3,603 RSF

- Conference Room
- Corner Executive Offices
- Private Offices and Open Area Workstations
- Kitchenette
- Wellness Room

#### 12,596 RSF

- Move-in ready 2nd floor space
- Prominent direct elevator exposure
- Ample glass suite entry frontage
- Combination of open and office-intensive layout to accommodate various users
- Expansion options up to approximately 20,357 RSF
- Broker bonus opportunity of \$15,000 for deals executed by year end (2024)