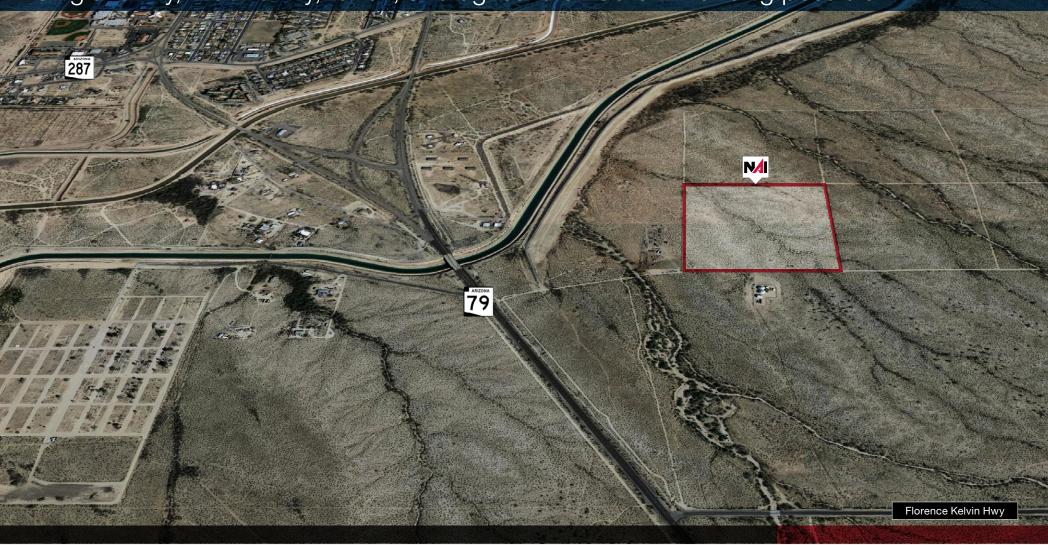

## Florence AZ Land For Sale | \$850,000 ±36.2 AC NWC of Sun Aire Drive & Carrell Lane

Great development opportunity adjacent to master-planned community. Single-family, multi-family, ranch, and agricultural. Seller-Financing possible.

## Property Information

| Location:    | NWC of Sun Aire Drive and Carrell Ln   Florence, AZ                                                  |
|--------------|------------------------------------------------------------------------------------------------------|
| Price:       | \$850,000, \$23,480 / Acre,   Cash, Conventional, Seller-Financing, 1031 Exchange                    |
| Lot Size:    | +/- 36.2 Acres                                                                                       |
| Zoning:      | Rural, Pinal County                                                                                  |
| Primary Use: | Single-family, multi-family, ranch, or agricultural                                                  |
| Parcel APN:  | 206-33-005                                                                                           |
| Utilities:   | Electric: APS Water: EPCOR Sewer: Septic (New Waste Water Facility Across Street) Gas: Southwest Gas |

## **Property Highlights:**

- Cash, Conventional, Seller-Financing, 1031 Exchange
- Great development opportunity adjacent to master-planned community
- Single-family, multi-family, ranch, and agricultural
- Flat topography
- Just south of Florence, AZ
- Property is 1/3 mile from Hwy 79