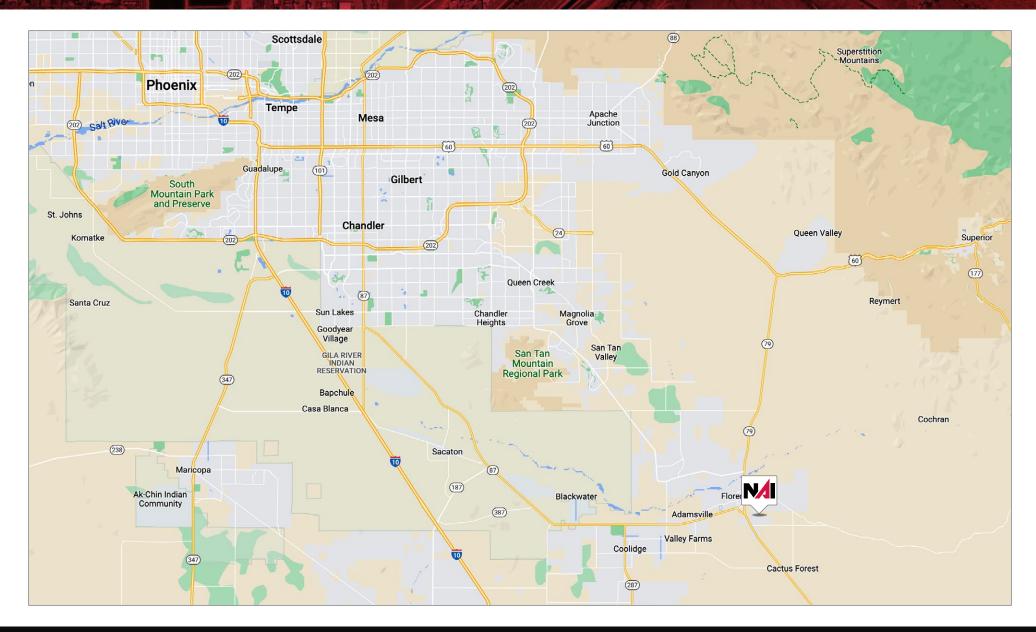

|
| Zoning:      | Rural, Pinal County                                                                                  |
| Primary Use: | Single-family, multi-family, ranch, or agricultural                                                  |
| Parcel APN:  | 206-33-005                                                                                           |
| Utilities:   | Electric: APS Water: EPCOR Sewer: Septic (New Waste Water Facility Across Street) Gas: Southwest Gas |

## **Property Highlights:**

- Cash, Conventional, Seller-Financing, 1031 Exchange
- Great development opportunity adjacent to master-planned community
- Single-family, multi-family, ranch, and agricultural
- Flat topography
- Just south of Florence, AZ
- Property is 1/3 mile from Hwy 79



## Site Location



23-04-114