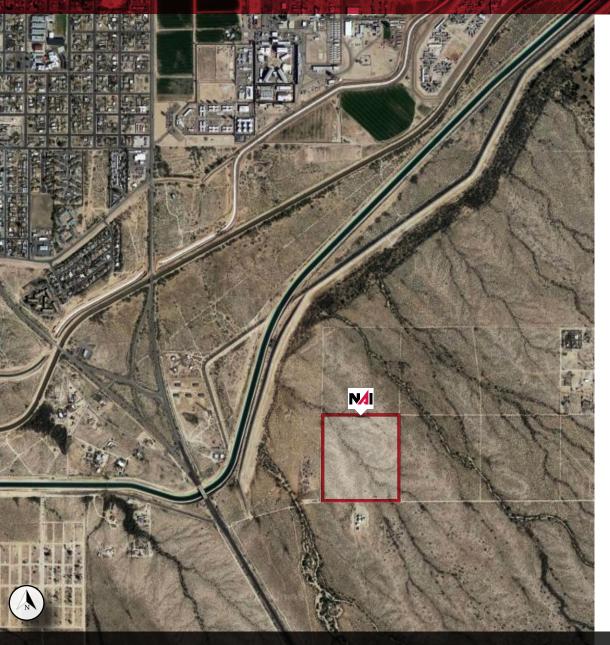

## Florence AZ Land For Sale | \$850,000 ±36.2 AC NWC of Sun Aire Drive & Carrell Lane

Great development opportunity adjacent to master-planned community. Single-family, multi-family, ranch, and agricultural. Seller-Financing possible.

## Property Information

| Location:    | NWC of Sun Aire Drive and Carrell Ln   Florence, AZ                                                  |
|--------------|------------------------------------------------------------------------------------------------------|
| Price:       | \$850,000, \$23,480 / Acre,   Cash, Conventional, Seller-Financing, 1031 Exchange                    |
| Lot Size:    | +/- 36.2 Acres                                                                                       |
| Zoning:      | Rural, Pinal County                                                                                  |
| Primary Use: | Single-family, multi-family, ranch, or agricultural                                                  |
| Parcel APN:  | 206-33-005                                                                                           |
| Utilities:   | Electric: APS Water: EPCOR Sewer: Septic (New Waste Water Facility Across Street) Gas: Southwest Gas |

## **Property Highlights:**

- Cash, Conventional, Seller-Financing, 1031 Exchange
- Great development opportunity adjacent to master-planned community
- Single-family, multi-family, ranch, and agricultural
- Flat topography
- Just south of Florence, AZ
- Property is 1/3 mile from Hwy 79