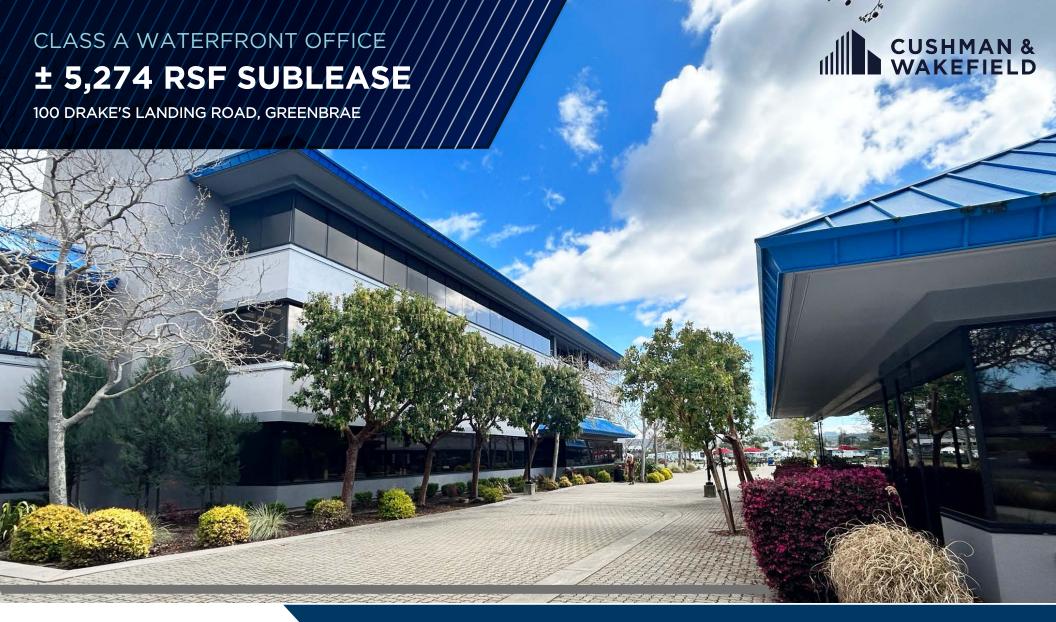

## CLASS A WATERFRONT OFFICE

## ± 5,274 RSF SUBLEASE

100 DRAKE'S LANDING ROAD, GREENBRAE

S

- Surrounding walking/ bike path
- On site showers
- Bike storage
  On site coffee cart
- Responsive property management

Drake's Landing is an open air waterfront office park with views of Mt. Tam and the Corte Madera Creek. It is LEED 4.1 Gold Certified and Fitwel Certified. Located approximately 10 miles north of the golden Gate Bridge, it boasts convenient access to 1-580, and the Richmond Bridge. The building is walking distance from the Bon Air Shopping Center, Marin Country Mart, Larkspur Ferry, and the SMART Train.