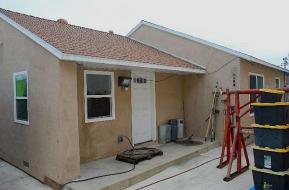

## **PROPERTY FEATURES:**

- Private, Fenced, Concrete Paved Yard with 1000 Square Foot Office/ House
- Block Wall with Two Large Metal Entry Gates on Both Sides of the Property for Better Ingress/ Egress
- Great Site for Contractor's Yard or Business with work Vehicles that Need to be Secured
- 1000 Square Foot Office/ House Consists of 3 Bedrooms or Offices, Open Area, Kitchen & Full Bathroom.