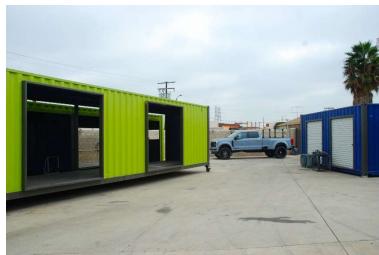

## INDUSTRIAL YARD FOR LEASE

10891 Chestnut Ave., Stanton

## **PROPERTY FEATURES:**

- Private, Fenced, Concrete Paved Yard with 1000 Square Foot Office/ House
- Block Wall with Two Large Metal Entry Gates on Both Sides of the Property for Better Ingress/ Egress
- Great Site for Contractor's Yard or Business with work Vehicles that Need to be Secured
- 1000 Square Foot Office/ House Consists of 3 Bedrooms or Offices, Open Area, Kitchen & Full Bathroom.