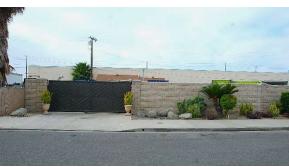

## **PROPERTY FEATURES:**

- Private, Fenced, Concrete Paved Yard with 1000 Square Foot Office/ House
- Block Wall with Two Large Metal Entry Gates on Both Sides of the Property for Better Ingress/ Egress
- Great Site for Contractor's Yard or Business with work Vehicles that Need to be Secured
- 1000 Square Foot Office/ House Consists of 3 Bedrooms or Offices, Open Area, Kitchen & Full Bathroom.