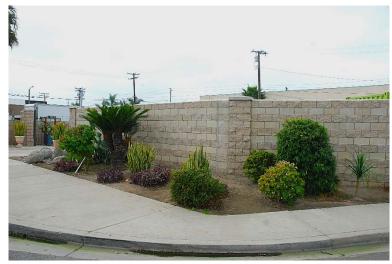

## INDUSTRIAL YARD FOR LEASE

10891 Chestnut Ave., Stanton

## **PROPERTY FEATURES:**

- Private, Fenced, Concrete Paved Yard with 1000 Square Foot Office/ House
- Block Wall with Two Large Metal Entry Gates on Both Sides of the Property for Better Ingress/ Egress
- Great Site for Contractor's Yard or Business with work Vehicles that Need to be Secured
- 1000 Square Foot Office/ House Consists of 3 Bedrooms or Offices, Open Area, Kitchen & Full Bathroom.