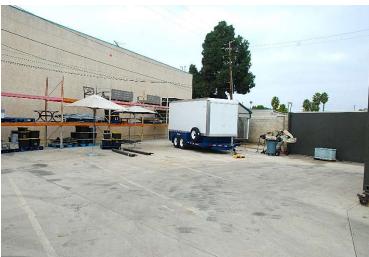

## INDUSTRIAL YARD FOR LEASE

10891 Chestnut Ave., Stanton

## **PROPERTY FEATURES:**

- Private, Fenced, Concrete Paved Yard with 1000 Square Foot Office/ House
- Block Wall with Two Large Metal Entry Gates on Both Sides of the Property for Better Ingress/ Egress
- Great Site for Contractor's Yard or Business with work Vehicles that Need to be Secured
- 1000 Square Foot Office/ House Consists of 3 Bedrooms or Offices, Open Area, Kitchen & Full Bathroom.

## **LEASE PRICE: \$15,000 Per Month, Gross**

Cypress College Cypress College Adventure City Cypress College Adventure City Cypress College Adventure City Cypress College Adventure City Cypress Ball Rd West Anaheim W Katella Ave Russic Chapman Ave Chapman Av