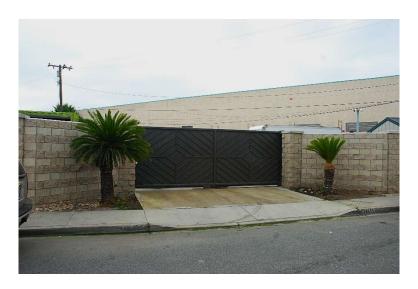

## **PROPERTY FEATURES:**

- Private, Fenced, Concrete Paved Yard with 1000 Square Foot Office/ House
- Block Wall with Two Large Metal Entry Gates on Both Sides of the Property for Better Ingress/ Egress
- Great Site for Contractor's Yard or Business with work Vehicles that Need to be Secured
- 1000 Square Foot Office/ House Consists of 3 Bedrooms or Offices, Open Area, Kitchen & Full Bathroom.