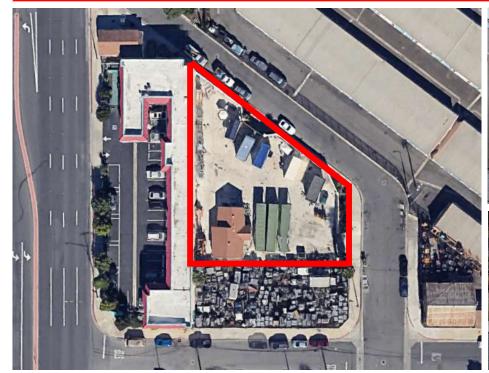

## INDUSTRIAL YARD FOR LEASE

10891 Chestnut Ave., Stanton

## **PROPERTY FEATURES:**

- Private, Fenced, Concrete Paved Yard with 1000 Square Foot Office/ House
- Block Wall with Two Large Metal Entry Gates on Both Sides of the Property for Better Ingress/ Egress
- Great Site for Contractor's Yard or Business with work Vehicles that Need to be Secured
- 1000 Square Foot Office/ House Consists of 3 Bedrooms or Offices, Open Area, Kitchen & Full Bathroom.

## **LEASE PRICE: \$15,000 Per Month, Gross**

Cypress College Cypress College Adventure City Cypress College Adventure City Cypress College Adventure City Cypress College Adventure City Cypress Ball Rd West Anaheim W Katella Ave Russic Chapman Ave Chapman Av