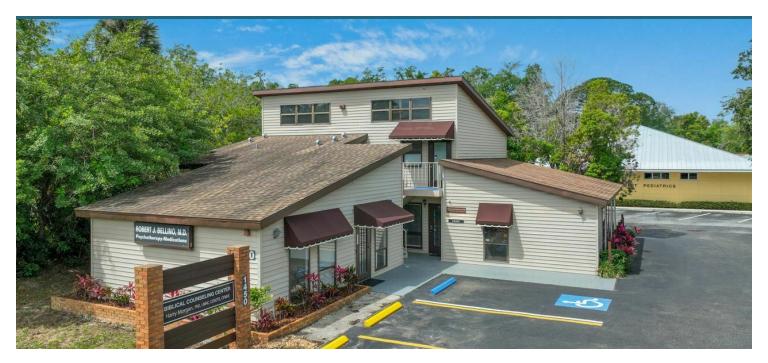

# 1450 59th St W, Suite 101

1450 59TH ST W BRADENTON, FL 34209

#### **PROPERTY DESCRIPTION**

Recently updated ground floor office space for lease! Ideally located with easy access to Blake Hospital and Downtown Bradenton.

The office suite features a great layout for a variety of users with a generously sized reception area, conference room, and 4 private offices or treatment rooms. The entire suite has recently been updated with professional modern finishes.

#### **PROPERTY HIGHLIGHTS**

- Near Blake Hospital
- Private offices

| OFFERING SUMMARY |               |
|------------------|---------------|
| Lease Rate:      | 2,100 Monthly |
| Available SF:    | 1200          |
| Lot Size:        | 0.27 Acres    |
| Building Size:   | 2,200 SF      |