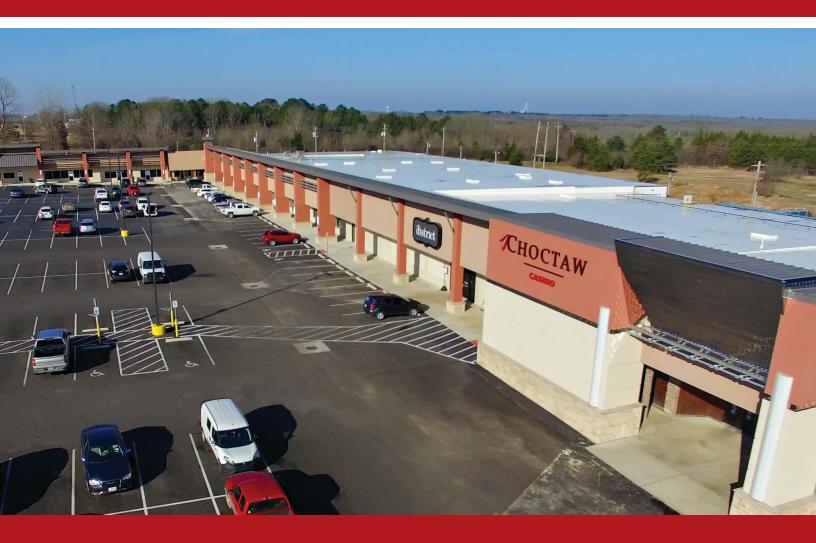

# district

Open your business at Idabel's largest retail property, with 104,000 square feet of shopping and entertainment. The Choctaw Village Shopping Center is perfect for small-to-mid-sized retailers offering several options now available for lease. The redeveloped shopping center features an updated exterior façade and glass storefronts, 16 foot sidewalks for shopping leisure, 900 feet of road frontage and a refinished 767-space parking lot with new lighting as well as public restrooms for customer convenience.

Join our new retailers Bealls and Shoe Dept. along with co-anchors The District and Choctaw Casino-Idabel – an incredible range of shopping and entertainment for grown-ups and families. The District features an arcade, bowling, two party rooms, a snack bar and much more. The casino itself enjoys over 150,000 unique visits per year with a traffic count of 10,200. Additionally, McCurtain County is a known tourism hotspot which welcomes a million additional visitors each year. An attractive 40-foot pylon offers advertising opportunities for all tenants.