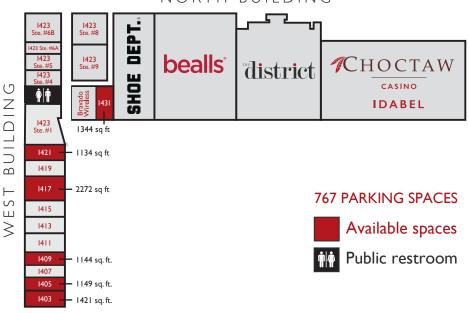

### NORTH BUILDING

WASHINGTON STREET

Space Available: 1,100 sq ft – 2,272 sq ft Parking Spaces: 767 Frontage: 900 feet