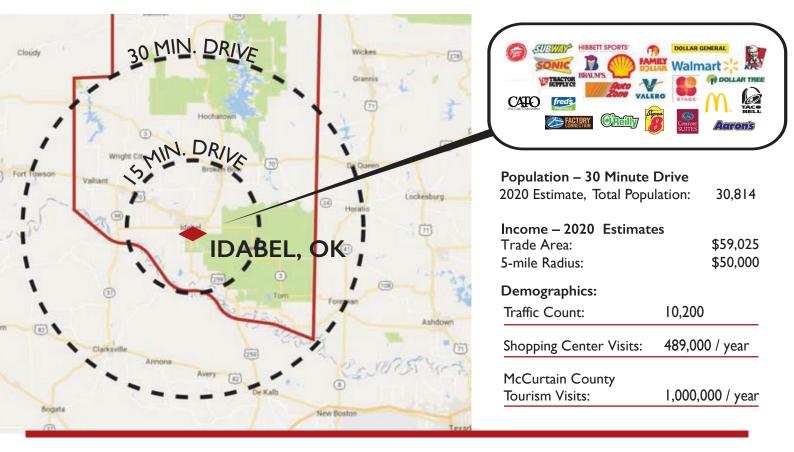

### Lease Overview

Choctaw Village Shopping Center is located within a population of 30,814 inside of McCurtain County. According to 2020 estimates, these residents have an average household income of \$50,000.

Join our new retailers Bealls and Shoe Dept. along with co-anchors The District and Choctaw Casino-Idabel – an incredible range of shopping and entertainment for grown-ups and families. The District features an arcade, bowling, two party rooms, a snack bar and much more. The casino itself enjoys over 150,000 unique visits per year with a traffic count of 10,200. Additionally, McCurtain County is a known tourism hotspot which welcomes a million additional visitors each year. An attractive 40-foot pylon offers advertising opportunities for all tenants.