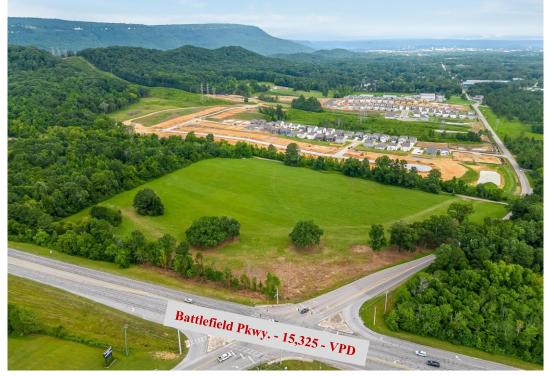

### **PROPERTY OVERVIEW:**

demographics and boasts of high traffic counts.

Located off busy Battlefield Parkway in charming Rossville, GA, this opportunity is minutes from Chattanooga, TN, and the historical Chickamauga Battlefield. This highly visible and easily accessible property is ideal for any multi-tenant, QSR or retail development. Situated directly in front of 400+ residential community development at a signalized intersection, this site is surrounded by strong