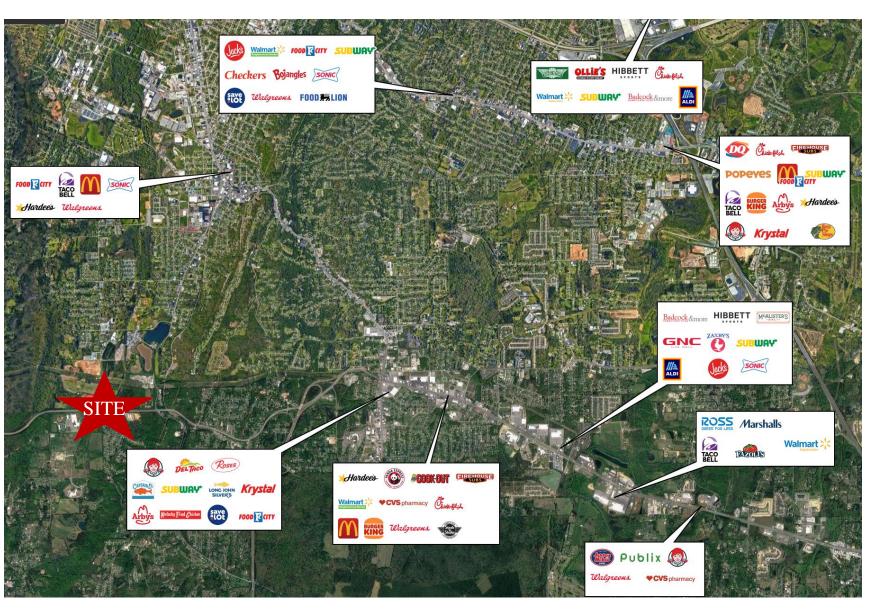

# MARKET AERIAL

| DEMOGRAPHICS    | 3 Mile   | 5 Mile   | 10 Mile  |
|-----------------|----------|----------|----------|
| 2023 Population | 24,183   | 73,038   | 226,567  |
| Avg. HH Income  | \$67,427 | \$76,223 | \$89,183 |