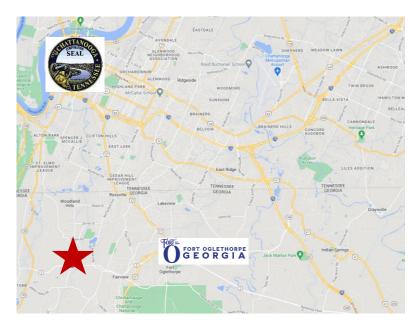

### **PROPERTY OVERVIEW:**

demographics and boasts of high traffic counts.

Located off busy Battlefield Parkway in charming Rossville, GA, this opportunity is minutes from Chattanooga, TN, and the historical Chickamauga Battlefield. This highly visible and easily accessible property is ideal for any multi-tenant, QSR or retail development. Situated directly in front of 400+ residential community development at a signalized intersection, this site is surrounded by strong

# MARKET AERIAL

| DEMOGRAPHICS    | 3 Mile   | 5 Mile   | 10 Mile  |
|-----------------|----------|----------|----------|
| 2023 Population | 24,183   | 73,038   | 226,567  |
| Avg. HH Income  | \$67,427 | \$76,223 | \$89,183 |