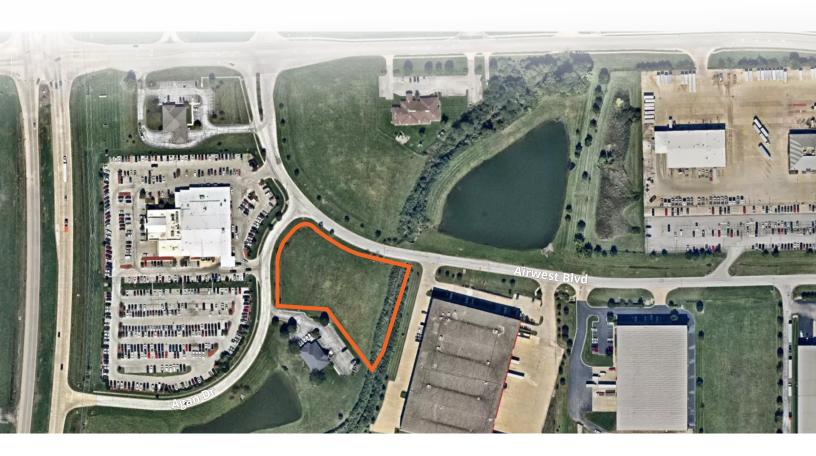

## Land for sale

Agan Dr & Airwest Blvd Plainfield, IN

## Office development site in Airwest Business Park

- 2.09 acre site zoned Office District (OD), office, medical, and educational uses
- Four minute drive to I-70 via SR 267/Quaker Blvd and eleven minute drive to Indianapolis International Airport
- Easy access to numerous dining, retail, banking, hotel, and fuel amenities along US 267 and nearby Shops at Perry Crossing
- Located in the Ronald Reagan Pkwy Corridor EDA, TIF District and Opportunity Zone