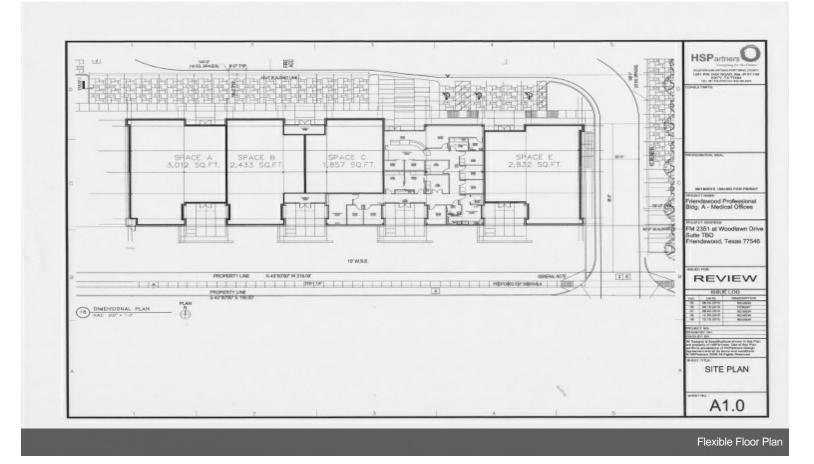

- High Traffic Count
- Diverse Area Economy
- Near Major Hospitals

| Total Space Available:                     | 15,780 SF                                  |
|--------------------------------------------|--------------------------------------------|
| Rental Rate:                               | \$22 /SF/Year                              |
| Min. Divisible:                            | 2,200 SF                                   |
| Max. Contiguous:                           | 6,102 SF                                   |
| Property Type:                             | Office                                     |
|                                            |                                            |
| Property Sub-type:                         | Medical Office                             |
| Property Sub-type:<br>Construction Status: | Medical Office Under Construction/Proposed |
|                                            |                                            |
| Construction Status:                       | Under Construction/Proposed                |

#### Space 1

| Space Available                 | 6,102 SF                                       | End Cap with FM 2351 frontage |
|---------------------------------|------------------------------------------------|-------------------------------|
| Rental Rate                     | \$22 /SF/Year                                  |                               |
| Space / Lot Type                | Medical Office                                 |                               |
| Additional Space / Lot<br>Types | Executive Suite,Office-<br>R&D,Office Building |                               |
| Lease Type                      | NNN                                            |                               |
| Date Available                  | Mar 2016                                       |                               |
| Lease Term                      | 36 Months                                      |                               |
| Pct. Procurement Fee            | 3.50%                                          |                               |

#### Space 2

| Space Available  | 4,388 SF       |
|------------------|----------------|
| Rental Rate      | \$22 /SF/Year  |
| Space / Lot Type | Medical Office |
| Lease Type       | NNN            |
| Date Available   | Mar 2016       |

#### Space 3

| Space Available  | 3,090 SF       |
|------------------|----------------|
| Rental Rate      | \$22 /SF/Year  |
| Space / Lot Type | Medical Office |
| Date Available   | Mar 2016       |

## Space 4

| Space Available  | 2,200 SF      |
|------------------|---------------|
| Rental Rate      | \$22 /SF/Year |
| Space / Lot Type | Office-R&D    |
| Date Available   | Mar 2016      |
|                  |               |