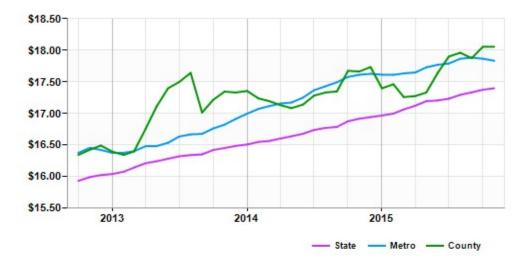

#### Asking Rent Office for Lease Friendswood, TX (\$/SF/Year)

|        | Nov 15  | vs. 3 mo. prior | Y-O-Y |
|--------|---------|-----------------|-------|
| State  | \$17.40 | +0.6%           | +2.9% |
| Metro  | \$17.83 | -0.2%           | +1.3% |
| County | \$18.06 | +0.5%           | +2.2% |
|        |         |                 |       |