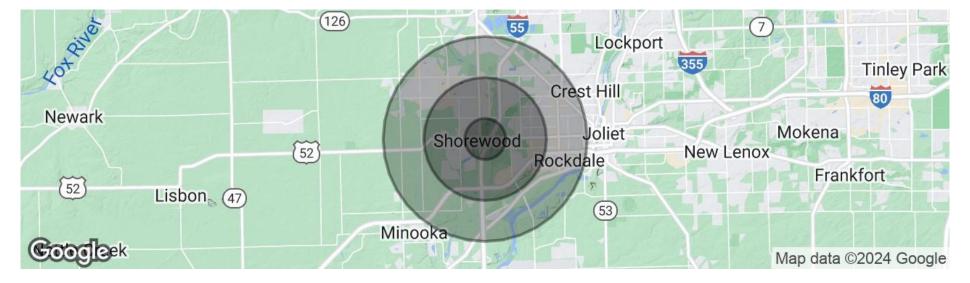

portunity in Shorewood, IL.
- Minutes from I-55.
- Located off heavily traveled Route 52 (Jefferson St)
- with 24,900 vehicles per day.
- Near national retailers, restaurants, and hotels.

#### **PROPERTY HIGHLIGHTS**

- Well maintained commercial real estate investment opportunity
- Four, fully leased high-end office suites
- Two located on the lower level, an additional 800 SF
- New roof and windows (2024)
- Monument sign facing Route 52 (Jefferson St)
- Convenient entrance ramp for accessibility
- Ample parking



# **PROPERTY PICTURES**

220 CHANNAHON ST, SHOREWOOD, IL 60404





### **REGIONAL MAP** 220 CHANNAHON ST, SHOREWOOD, IL 60404





REGIONAL MAP | 04

# RETAILER MAP



220 CHANNAHON ST, SHOREWOOD, IL 60404



## **AREA DEMOGRAPHICS**

220 CHANNAHON ST, SHOREWOOD, IL 60404





| POPULATION                                                  | 1 MILE    | 3 MILES   | 5 MILES   |
|-------------------------------------------------------------|-----------|-----------|-----------|
| Total Population                                            | 4,981     | 47,474    | 134,883   |
| Average Age                                                 | 38.5      | 36.3      | 35.2      |
| Average Age (Male)                                          | 37.9      | 35.4      | 34.4      |
| Average Age (Female)                                        | 39.3      | 36.5      | 35.7      |
|                                                             |           |           |           |
| HOUSEHOLDS & INCOME                                         | 1 MILE    | 3 MILES   | 5 MILES