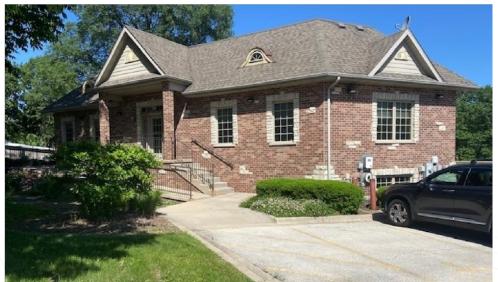

#### **PROPERTY HIGHLIGHTS**

- Well maintained commercial real estate investment opportunity
- Four, fully leased high-end office suites
- Two located on the lower level, an additional 800 SF
- New roof and windows (2024)
- Monument sign facing Route 52 (Jefferson St)
- Convenient entrance ramp for accessibility
- Ample parking

# **PROPERTY PICTURES**

220 CHANNAHON ST, SHOREWOOD, IL 60404