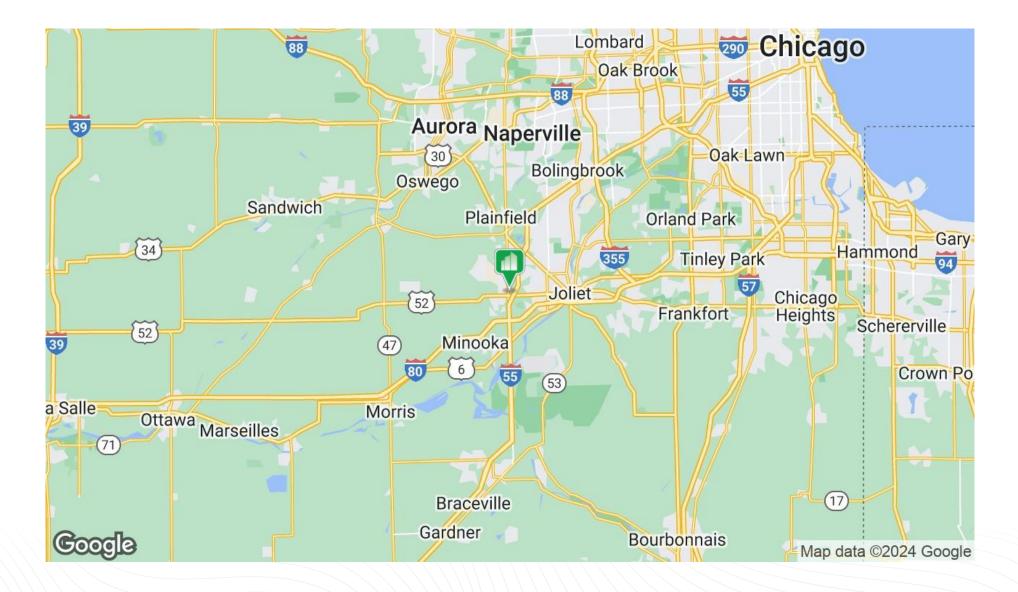

|
| <b>\$</b> 76,831.94 |  |
| В                   |  |
|                     |  |



#### **EXECUTIVE SUMMARY**

- Office Building Investment Opportunity in Shorewood, IL.
- Minutes from I-55.
- Located off heavily traveled Route 52 (Jefferson St)
- with 24,900 vehicles per day.
- Near national retailers, restaurants, and hotels.

#### **PROPERTY HIGHLIGHTS**

- Well maintained commercial real estate investment opportunity
- Four, fully leased high-end office suites
- Two located on the lower level, an additional 800 SF
- New roof and windows (2024)
- Monument sign facing Route 52 (Jefferson St)
- Convenient entrance ramp for accessibility
- Ample parking



# **PROPERTY PICTURES**

220 CHANNAHON ST, SHOREWOOD, IL 60404





### **REGIONAL MAP** 220 CHANNAHON ST, SHOREWOOD, IL 60404





REGIONAL MAP | 04

# RETAILER MAP



220 CHANNAHON ST, SHOREWOOD, IL 60404



## **AREA DEMOGRAPHICS**

220 CHANNAHON ST, SHOREWOOD, IL 60404





| POPULATION                                                  | 1 MILE    | 3 MILES   | 5 MILES   |
|-------------------------------------------------------------|-----------|-----------|-----------|
| Total Population                                            | 4,981     | 47,474    | 134,883   |
| Average Age                                                 | 38.5      | 36.3      | 35.2      |
| Average Age (Male)                                          | 37.9      | 35.4      | 34.4      |
| Average Age (Female)                                        | 39.3      | 36.5      | 35.7      |
|