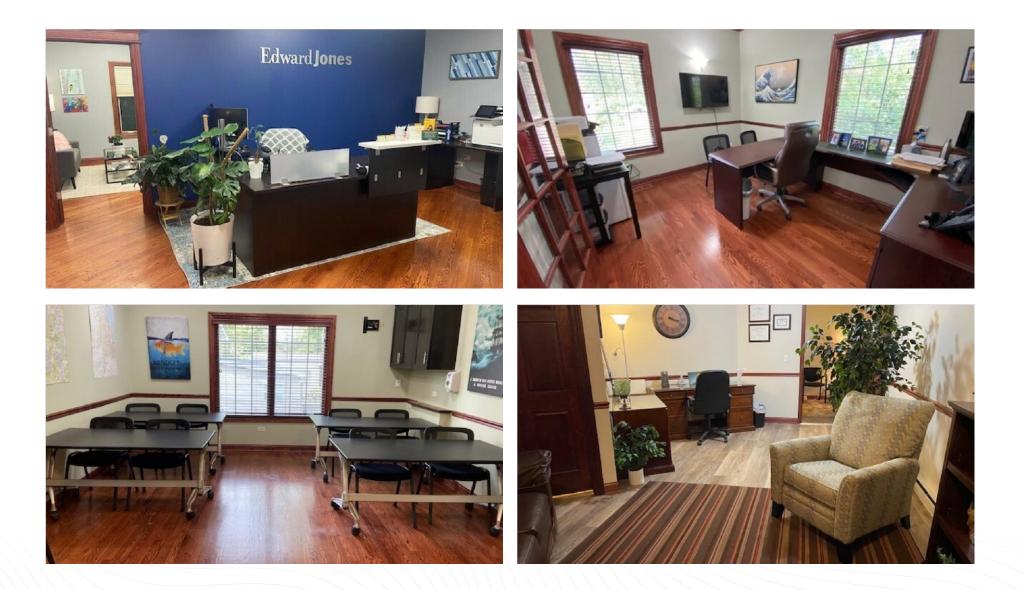

#### **PROPERTY HIGHLIGHTS**

- Well maintained commercial real estate investment opportunity
- Four, fully leased high-end office suites
- Two located on the lower level, an additional 800 SF
- New roof and windows (2024)
- Monument sign facing Route 52 (Jefferson St)
- Convenient entrance ramp for accessibility
- Ample parking

# **PROPERTY PICTURES**

220 CHANNAHON ST, SHOREWOOD, IL 60404