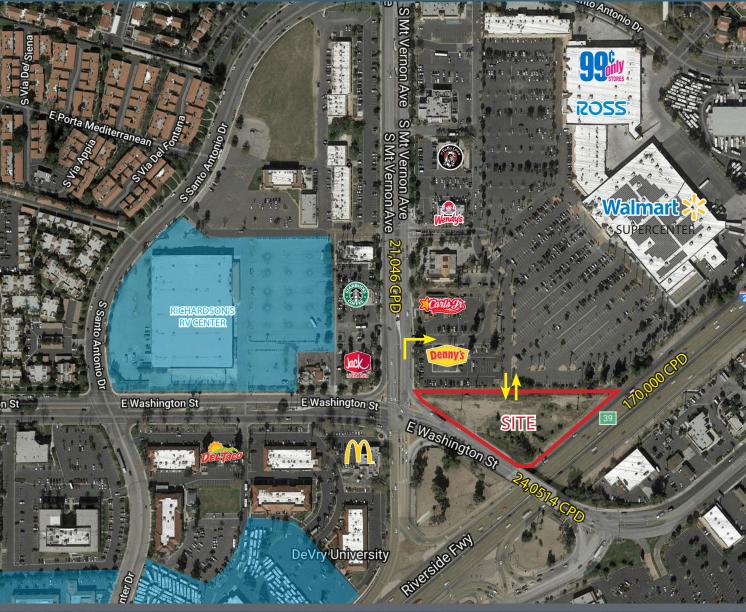

## FREEWAY VISIBLE GROUND LEASE OR BUILD-TO-SUIT OPPORTUNITY NWC E. Washington St. & I-215, Colton

## **PROPERTY FEATURES**

- ±0.76 Acres Ground Lease or Build-To-Suit Opportunity
- Cross Access with Wal-Mart Supercenter
- Premier Freeway Visibility
- Traffic Counts: In Excess of 45,000 Cars Per Day at Intersection
- Ideal for Quick Service Restaurants and Daily Needs Users

| 3 MILE DEMOGRAPHICS |                                            |            |
|---------------------|--------------------------------------------|------------|
| İ                   | Population:                                | 73,650     |
| \$                  | Average<br>HH Income:                      | \$70,680   |
| ÿ                   | Daytime<br>Population:                     | 61,771     |
|                     | Traffic<br>Counts:<br>(At Mt. Vernon Ave.) | 45,560 CPD |