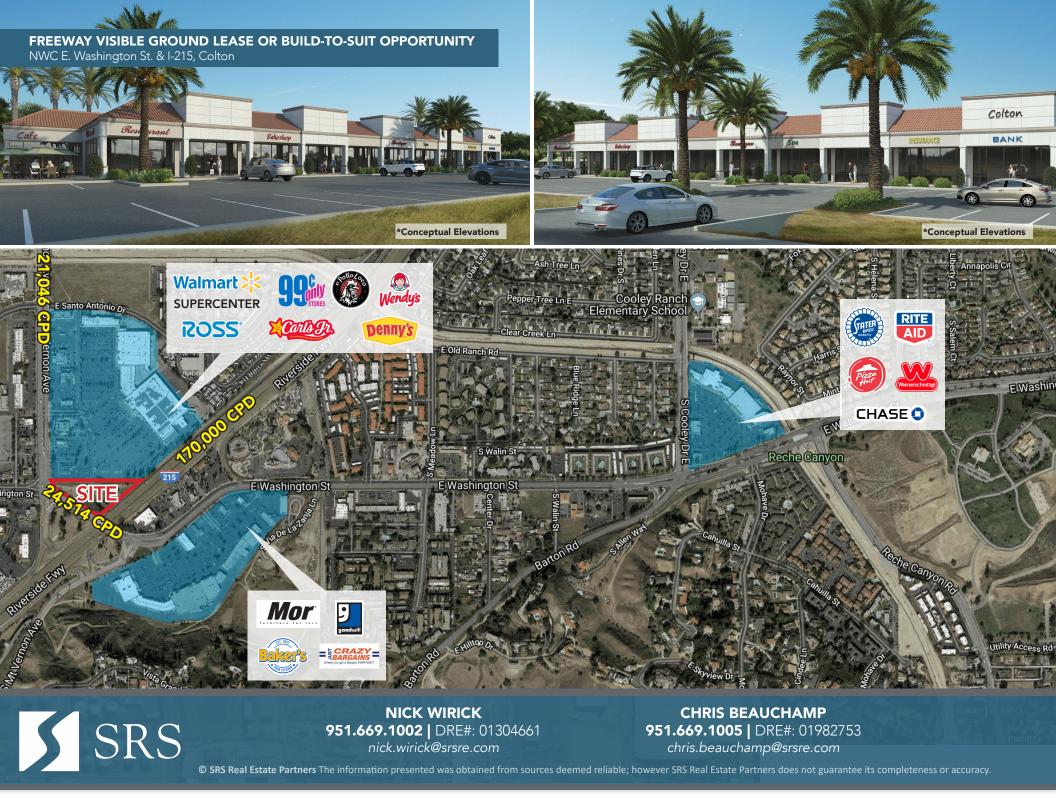

## FREEWAY VISIBLE GROUND LEASE OR BUILD-TO-SUIT OPPORTUNITY NWC E. Washington St. & I-215, Colton

## **PROPERTY FEATURES**

- ±0.76 Acres Ground Lease or Build-To-Suit Opportunity
- Cross Access with Wal-Mart Supercenter
- Premier Freeway Visibility
- Traffic Counts: In Excess of 45,000 Cars Per Day at Intersection
- Ideal for Quick Service Restaurants and Daily Needs Users

| 3 MILE DEMOGRAPHICS |                                            |            |
|---------------------|--------------------------------------------|------------|
| İ                   | Population:                                | 73,650     |
| \$                  | Average<br>HH Income:                      | \$70,680   |
| ÿ                   | Daytime<br>Population:                     | 61,771     |
|                     | Traffic<br>Counts:<br>(At Mt. Vernon Ave.) | 45,560 CPD |