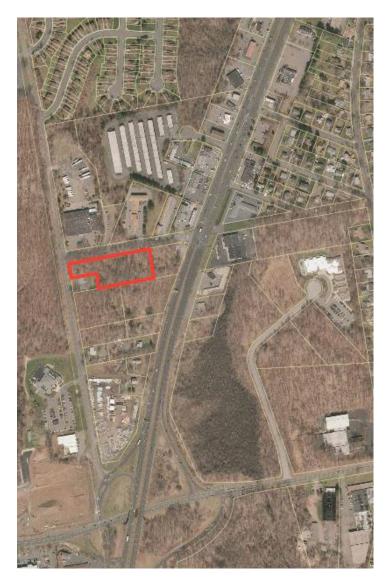

#### 2.11 ACRES OF BUSINESS-ZONED LAND 46 ARROW ROAD, WETHERSFIELD, CT

This high volume retail lot may be leased or purchased. Located on Arrow Road at a signalized intersection of the Berlin Turnpike - a highly trafficked retail corridor - this lot sits amongst a variety of national and local retailers and commercial businesses.

#### **PROPERTY DETAILS**

- High traffic retail and commercial corridor
- Signalized intersection
- Excellent visibility from Berlin Turnpike
- Easy access to I-91
- Minutes from downtown Hartford

**OFFERED BY** Kevin White 860-798-0952 (mobile)