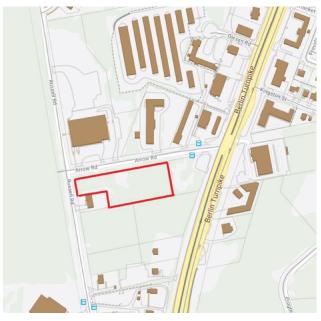

#### 2.11 ACRES OF BUSINESS-ZONED LAND 46 ARROW ROAD, WETHERSFIELD, CT

This high volume retail lot may be leased or purchased. Located on Arrow Road at a signalized intersection of the Berlin Turnpike - a highly trafficked retail corridor - this lot sits amongst a variety of national and local retailers and commercial businesses.

#### **PROPERTY DETAILS**

- High traffic retail and commercial corridor
- Signalized intersection
- Excellent visibility from Berlin Turnpike
- Easy access to I-91
- Minutes from downtown Hartford

**OFFERED BY** Kevin White 860-798-0952 (mobile)