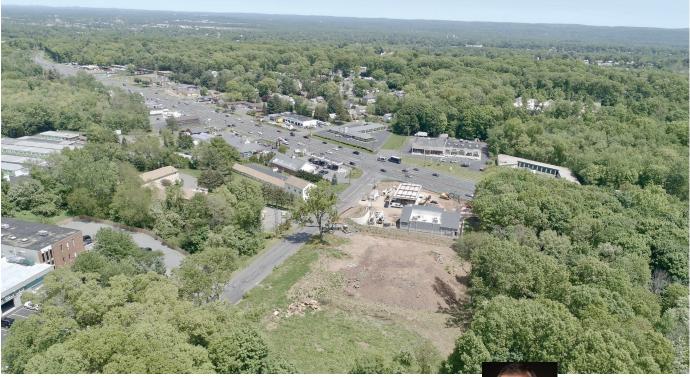

#### 2.11 ACRES OF BUSINESS-ZONED LAND 46 ARROW ROAD, WETHERSFIELD, CT

This high volume retail lot may be leased or purchased. Located on Arrow Road at a signalized intersection of the Berlin Turnpike - a highly trafficked retail corridor - this lot sits amongst a variety of national and local retailers and commercial businesses.

The site has been approved for self-storage, but can accommodate a variety of retail and commercial endeavors.

#### **PROPERTY DETAILS**

- High traffic retail and commercial corridor
- Signalized intersection
- Excellent visibility from Berlin Turnpike
- Easy access to I-91
- Minutes from downtown Hartford

**OFFERED BY** Kevin White 860-798-0952 (mobile)