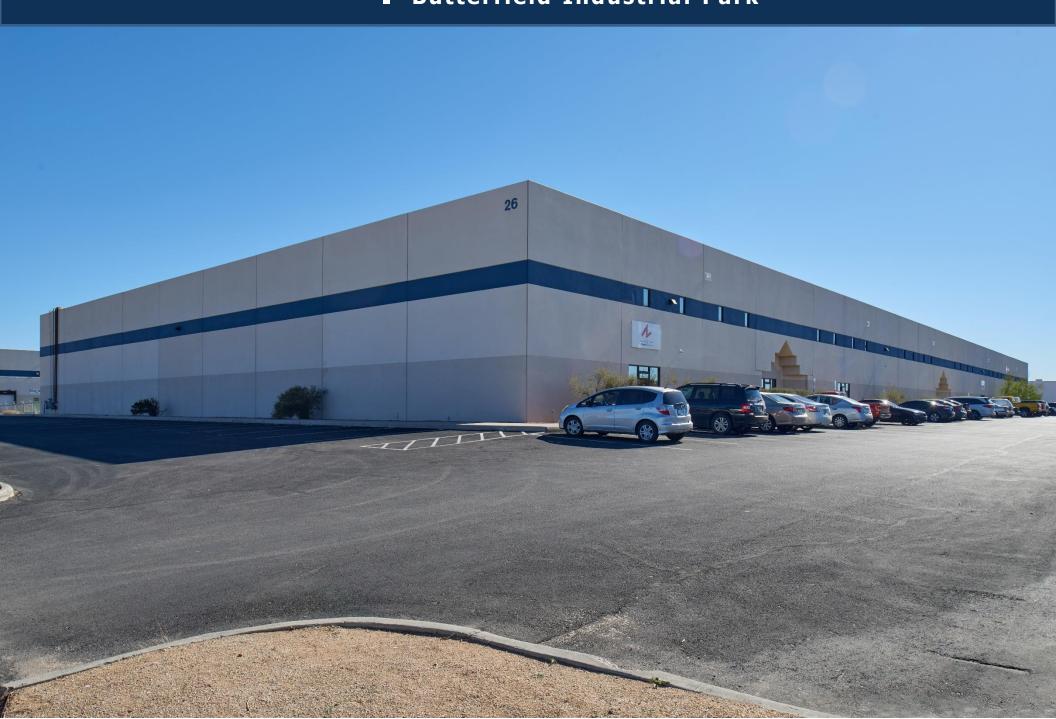

20,800 SF FOR LEASE 26 Walter Jones, El Paso, TX Butterfield Industrial Park

# 20,800 SF FOR LEASE 26 Walter Jones, El Paso, TX Butterfield Industrial Park

#### **GENERAL BUILDING INFORMATION**

- 93,360 SF Total
- 20,800 SF Available
- 1,100 SF Office
- 24' clear height
- Fire Protection: Class IV
- 3 dock high doors
- Foreign Trade Zone #68
- Heating: Suspended Gas Heaters
- Cooling: Evaporative