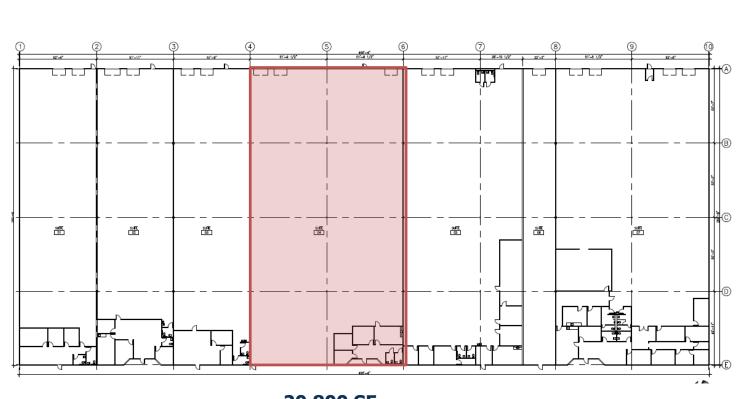

20,800 SF FOR LEASE 26 Walter Jones, El Paso, TX Butterfield Industrial Park

#### **GENERAL BUILDING INFORMATION**

- 93,360 SF Total
- 20,800 SF Available
- 1,100 SF Office
- 24' clear height
- Fire Protection: Class IV
- 3 dock high doors
- Foreign Trade Zone #68
- Heating: Suspended Gas Heaters
- Cooling: Evaporative