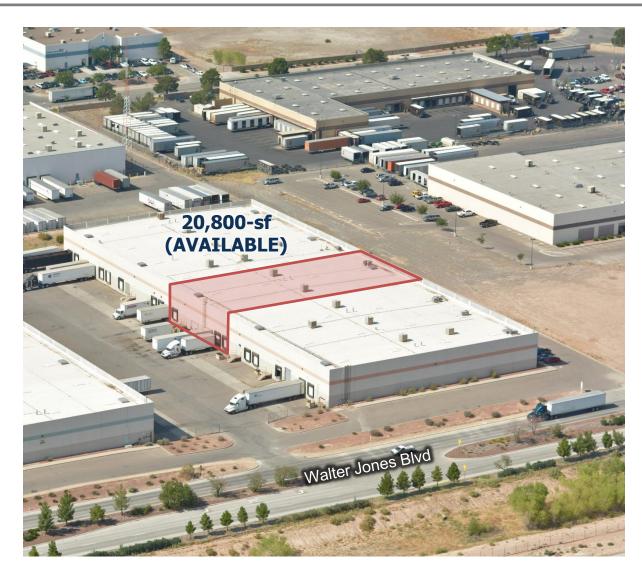

#### **MARKETED BY:**

Brett C. Preston, SIOR, CCIM 915-843-8888, ext 801 bpreston@piresintl.com

**David Hingst** 915-843-8888, ext 802 <u>dhingst@piresintl.com</u>

20,800-SF AVAILABLE

26 WALTER JONES EL PASO, TX

#### **MARKETED BY:**

CCIM
915-843-8888, ext 801
bpreston@piresintl.com

**David Hingst** 915-843-8888, ext 802 <u>dhingst@piresintl.com</u>

20,800-SF AVAILABLE

26 WALTER JONES EL PASO, TX

20,800 SF AVAILABLE