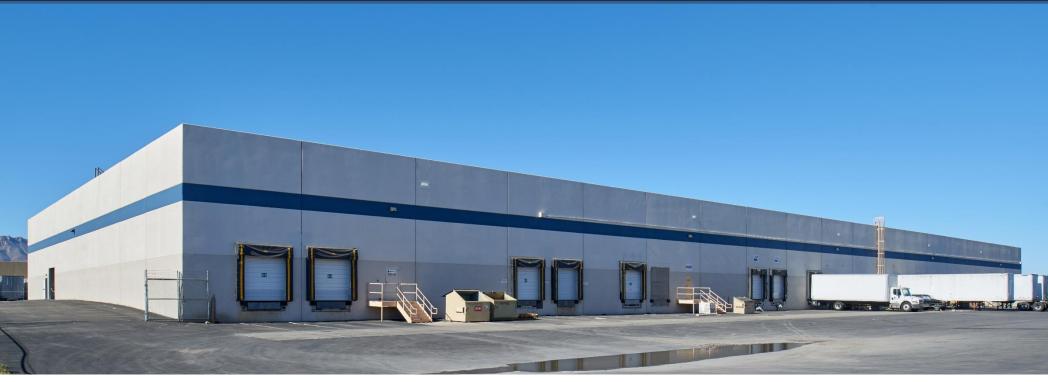

#### **GENERAL BUILDING INFORMATION**

- 93,360 SF Total
- 20,800 SF Available
- 1,100 SF Office
- 24' clear height
- Fire Protection: Class IV
- 3 dock high doors
- Foreign Trade Zone #68
- Heating: Suspended Gas Heaters
- Cooling: Evaporative