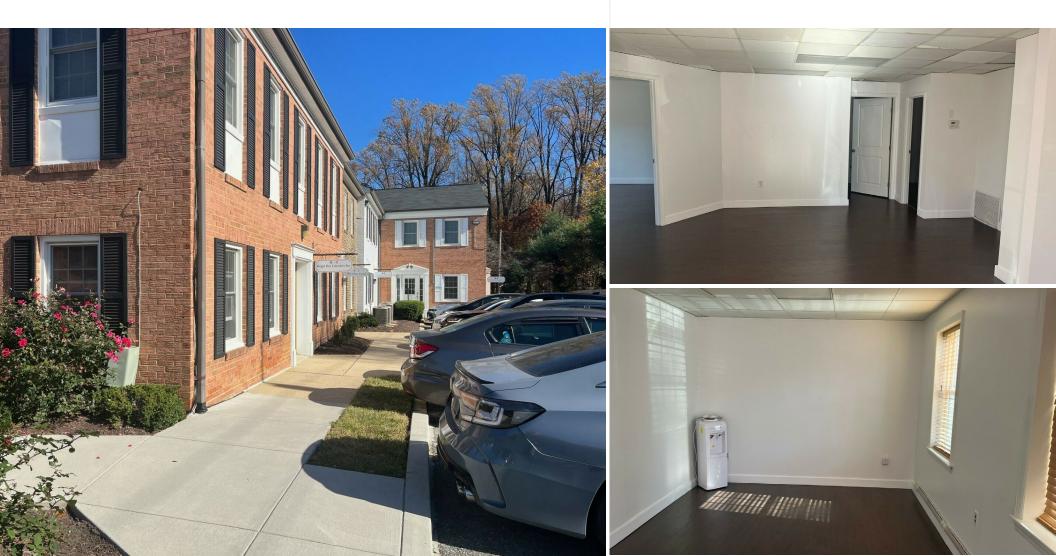

## **PROPERTY DESCRIPTION**

First floor medical/office condo located on corner and well lit with natural light. Unit A1 contains 1099 +/- sf and has 5 offices, kitchen, bathroom, reception area. Easy access parking