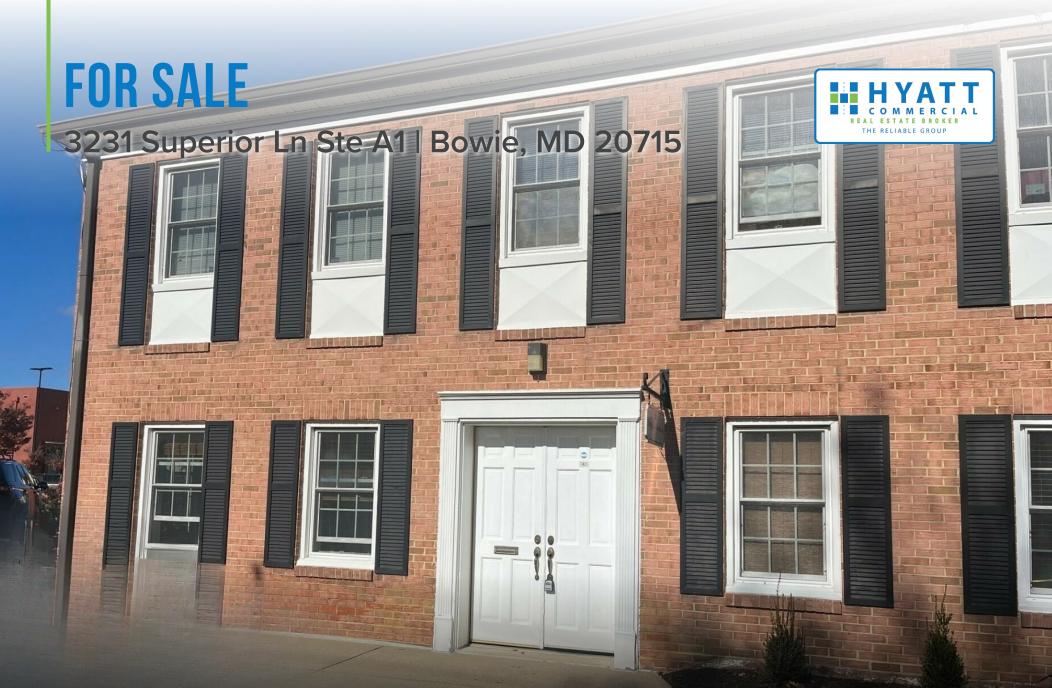

## Belair Professional Village

Judith Neighoff 410-260-6545 jneighoff@hyattcommercial.com

## **PROPERTY DESCRIPTION**

First floor medical/office condo located on corner and well lit with natural light. Unit A1 contains 1099 +/- sf and has 5 offices, kitchen, bathroom, reception area. Easy access parking

## **OFFERING**

| Sale Price \$225,000.00 |
|-------------------------|
| Property Type Office    |
| Building Size 1,099 SF  |

k

While we have no reason to doubt the accuracy of any of the information supplied, we cannot, and do not guarantee its accuracy. All information should be independently verified prior to a purchase or lease of the property. We are not responsible for errors, omissions, misuse, or misinterpretation contained herein and make no warranty of any kind, express or implied, with respect to the property or any other matters. The property is subject to price change or withdrawal without notice