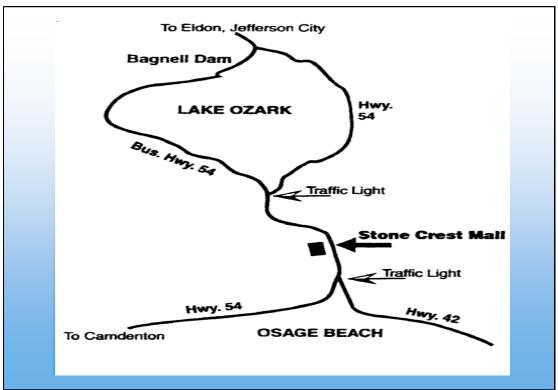

## **STONE CREST MALL**

## **FEATURING**

- Excellent High Traffic Mall Location (next to a Major Intersection)
  - Great street visibility an accessibility
    - 145,000 SF shopping center
    - 424 parking spaces available
  - Centrally located in Osage Beach, Missouri
    - 1,300 SF frontage on Hwy 54

## Kim Scheidegger York

Kim@CorporateGrp.com

*636-946-0761* 

3797 Osage Beach Parkway Osage Beach, MO 65065 573-348-3106 Office 573-723-2602 Direct 573-348-3081 fax www.ShopStoneCrestmall.com

Commercial/Residential Real Estate \* Leasing Sales \* Tenant Rep \* Management \* Development