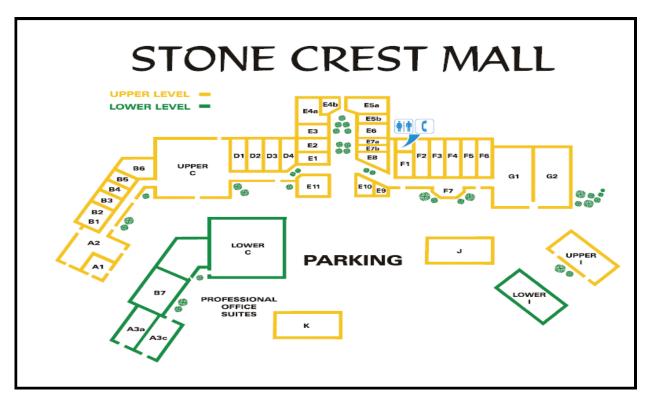

## **STONE CREST MALL**

## **FEATURING**

- Excellent High Traffic Mall Location (next to a Major Intersection)
  - Great street visibility an accessibility
    - 145,000 SF shopping center
    - 424 parking spaces available
  - Centrally located in Osage Beach, Missouri
    - 1,300 SF frontage on Hwy 54