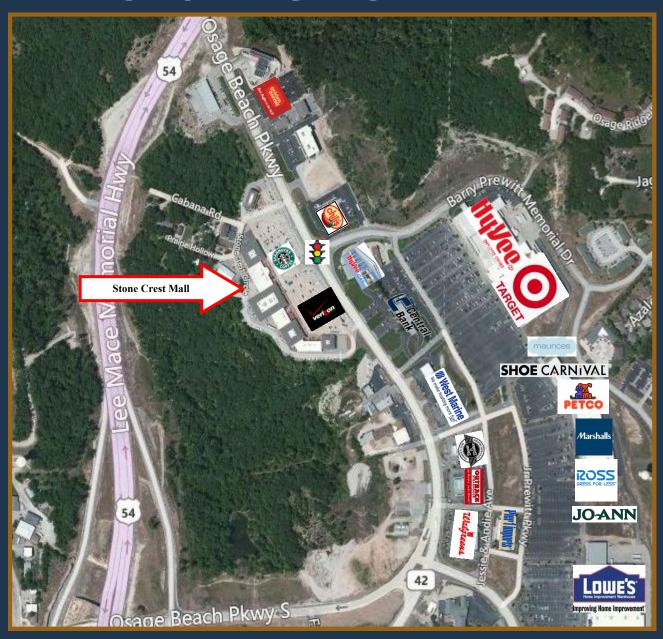

## **STONE CREST MALL**

## **FEATURING**

- Excellent High Traffic Mall Location (next to a Major Intersection)
  - Great street visibility an accessibility
    - 145,000 SF shopping center
    - 424 parking spaces available
  - Centrally located in Osage Beach, Missouri
    - 1,300 SF frontage on Hwy 54

## Kim Scheidegger York

Kim@CorporateGrp.com

*636-946-0761* 

3797 Osage Beach Parkway Osage Beach, MO 65065 573-348-3106 Office 573-723-2602 Direct 573-348-3081 fax www.ShopStoneCrestmall.com

Commercial/Residential Real Estate \* Leasing Sales \* Tenant Rep \* Management \* Development