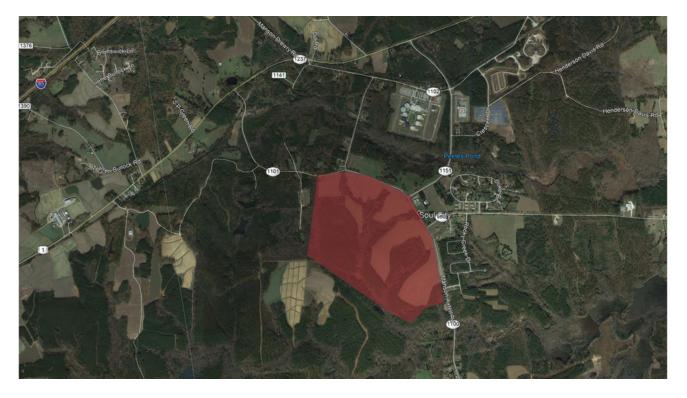

#### **PROPERTY DESCRIPTION**

of 5 Acres to 349 Acres available. The land is zoned Industrial and Hwy. 1, adjacent to Soul City. has water, sewer and power to the site.

### LOCATION DESCRIPTION

The property consists of a total of +/- 349 Acres with the possibility The property is located in Warren County, NC, just off of I-85 and

in

in