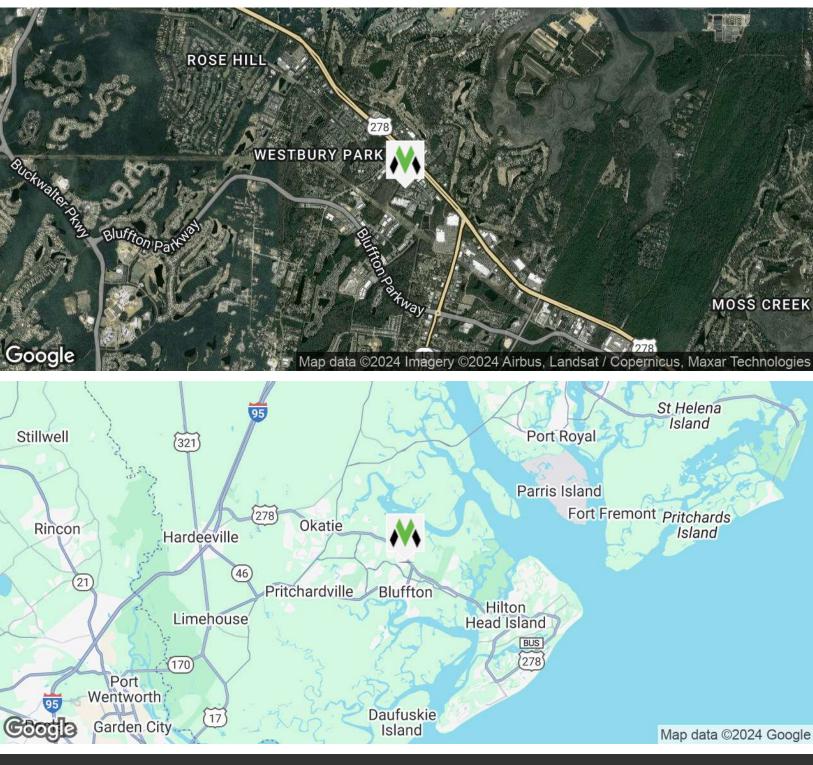

## LOCATION MAPS 55 SHERIDAN PARK CIRCLE BLUFFTON, SC 29910

#### LOCATION OVERVIEW

Located in Sheridan Park, immediately adjacent to Highway 278 and Bluffton Parkway. Five points of access, considerable parking, and a good tenant mix comprised of retail and professional tenants including the DMV, KFC, Sonic Drive-in, State Farm, home stores, medical providers, restaurants and more. This central location is a short drive to/from Savannah, Beaufort and Jasper county and boasts strong demographics including a 2024 population of approximately 48,100 within a five mile radius, and average household incomes of approximately \$133,000 per year.