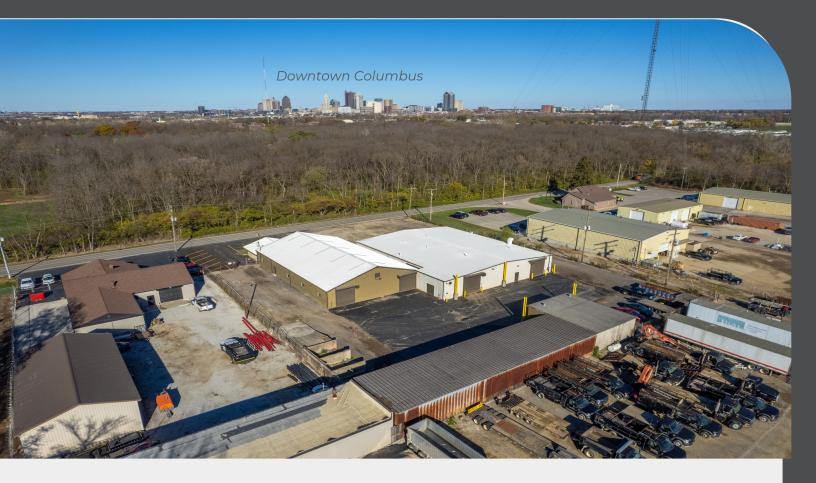

### LOCATION DESCRIPTION

Perfectly located on the outskirts of Downtown Columbus. Strategically located to offer unparalleled convenience with easy access to Columbus's major highway systems.

- ✤ Parcel ID: 140-007062-00
- ✤ 7 Minute Drive to Downtown Columbus ( 3.5 Miles )
- ✤ 2 Minute Drive to I-70 (1.1 Miles)
- ♦ 4 Minute Drive to I-71 & I-70 Interchange
- ♦ 5 Minute Drive to I-270 & I-71 Interchange