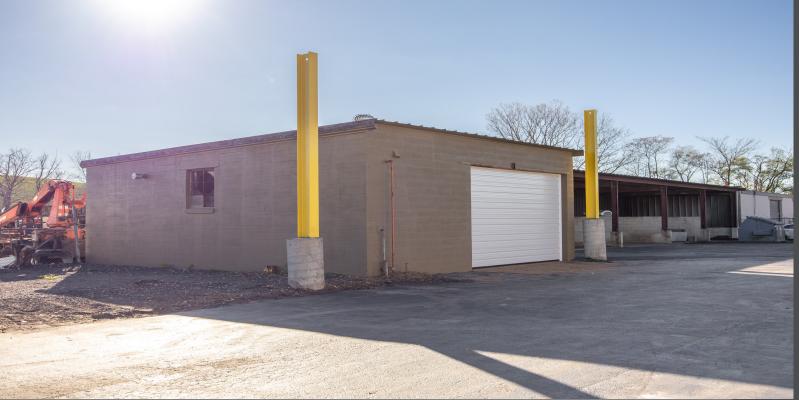

### **PROPERTY DESCRIPTION**

Completely renovated stand alone Flex-Space just minutes from Downtown Columbus. Situated on 1.44 Acres. Freshly Remodeled (2024) Office space totaling 1050 SF; Reception area, 4 Private Offices & large kitchenette/breakroom. Accompanied by 15,255 SF of Warehouse/Shop space. 3 phase power throughout. Radiant heat in all warehouse space. 8 (12' x 12') Drive-Ins. An additional 2,400 SF of Covered Storage bays alongside an Exterior Dock and Ramp. Ample paved parking.

### PROPERTY HIGHLIGHTS

- ✤ 16,305 SF (Total Finished space)
- 1.44 Acres (Stand-Alone Building)
- 1,050 SF Renovated Office Space (2024)
- ✤ 8 (12' x 12') Drive-Ins
- ✤ 3 Phase Power Throughout
- Additional 2,400 SF Exterior Storage Bays
- Exterior Dock & Ramp
- Heated Warehouse (Radiant Tube Heat)
- ✤ Gated Lot