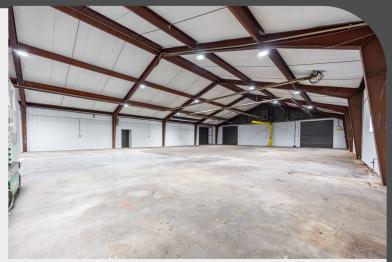

### **PROPERTY DESCRIPTION**

Completely renovated stand alone Flex-Space just minutes from Downtown Columbus. Situated on 1.44 Acres. Freshly Remodeled (2024) Office space totaling 1050 SF; Reception area, 4 Private Offices & large kitchenette/breakroom. Accompanied by 15,255 SF of Warehouse/Shop space. 3 phase power throughout. Radiant heat in all warehouse space. 8 (12' x 12') Drive-Ins. An additional 2,400 SF of Covered Storage bays alongside an Exterior Dock and Ramp. Ample paved parking.

### PROPERTY HIGHLIGHTS

- ✤ 16,305 SF (Total Finished space)
- 1.44 Acres (Stand-Alone Building)
- 1,050 SF Renovated Office Space (2024)
- ✤ 8 (12' x 12') Drive-Ins
- ✤ 3 Phase Power Throughout
- Additional 2,400 SF Exterior Storage Bays
- Exterior Dock & Ramp
- Heated Warehouse (Radiant Tube Heat)
- ✤ Gated Lot