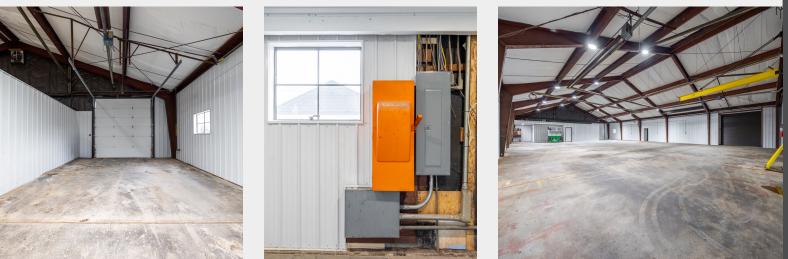

### **PROPERTY DESCRIPTION**

Completely renovated stand alone Flex-Space just minutes from Downtown Columbus. Situated on 1.44 Acres. Freshly Remodeled (2024) Office space totaling 1050 SF; Reception area, 4 Private Offices & large kitchenette/breakroom. Accompanied by 15,255 SF of Warehouse/Shop space. 3 phase power throughout. Radiant heat in all warehouse space. 8 (12' x 12') Drive-Ins. An additional 2,400 SF of Covered Storage bays alongside an Exterior Dock and Ramp. Ample paved parking.

### PROPERTY HIGHLIGHTS

- ✤ 16,305 SF (Total Finished space)
- 1.44 Acres (Stand-Alone Building)
- 1,050 SF Renovated Office Space (2024)
- ✤ 8 (12' x 12') Drive-Ins
- ✤ 3 Phase Power Throughout
- Additional 2,400 SF Exterior Storage Bays
- Exterior Dock & Ramp
- Heated Warehouse (Radiant Tube Heat)
- ✤ Gated Lot