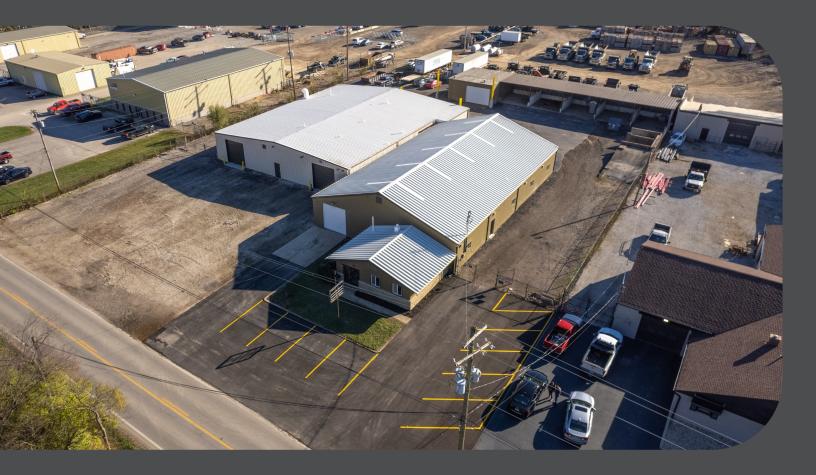

### **PROPERTY DESCRIPTION**

Completely renovated stand alone Flex-Space just minutes from Downtown Columbus. Situated on 1.44 Acres. Freshly Remodeled (2024) Office space totaling 1050 SF; Reception area, 4 Private Offices & large kitchenette/breakroom. Accompanied by 15,255 SF of Warehouse/Shop space. 3 phase power throughout. Radiant heat in all warehouse space. 8 (12' x 12') Drive-Ins. An additional 2,400 SF of Covered Storage bays alongside an Exterior Dock and Ramp. Ample paved parking.

### PROPERTY HIGHLIGHTS

- ✤ 16,305 SF (Total Finished space)
- 1.44 Acres (Stand-Alone Building)
- 1,050 SF Renovated Office Space (2024)
- ✤ 8 (12' x 12') Drive-Ins
- ✤ 3 Phase Power Throughout
- Additional 2,400 SF Exterior Storage Bays
- Exterior Dock & Ramp
- Heated Warehouse (Radiant Tube Heat)
- ✤ Gated Lot