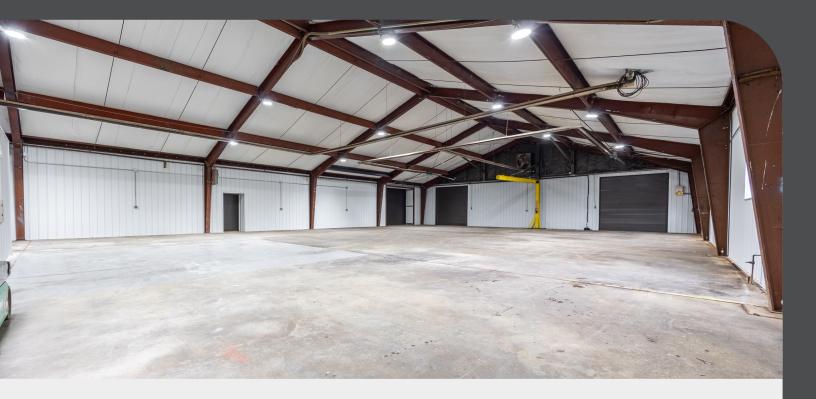

### **PROPERTY DESCRIPTION**

Completely renovated stand alone Flex-Space just minutes from Downtown Columbus. Situated on 1.44 Acres. Freshly Remodeled (2024) Office space totaling 1050 SF; Reception area, 4 Private Offices & large kitchenette/breakroom. Accompanied by 15,255 SF of Warehouse/Shop space. 3 phase power throughout. Radiant heat in all warehouse space. 8 (12' x 12') Drive-Ins. An additional 2,400 SF of Covered Storage bays alongside an Exterior Dock and Ramp. Ample paved parking.

### PROPERTY HIGHLIGHTS

- ✤ 16,305 SF (Total Finished space)
- 1.44 Acres (Stand-Alone Building)
- 1,050 SF Renovated Office Space (2024)
- ✤ 8 (12' x 12') Drive-Ins
- ✤ 3 Phase Power Throughout
- Additional 2,400 SF Exterior Storage Bays
- Exterior Dock & Ramp
- Heated Warehouse (Radiant Tube Heat)
- ✤ Gated Lot