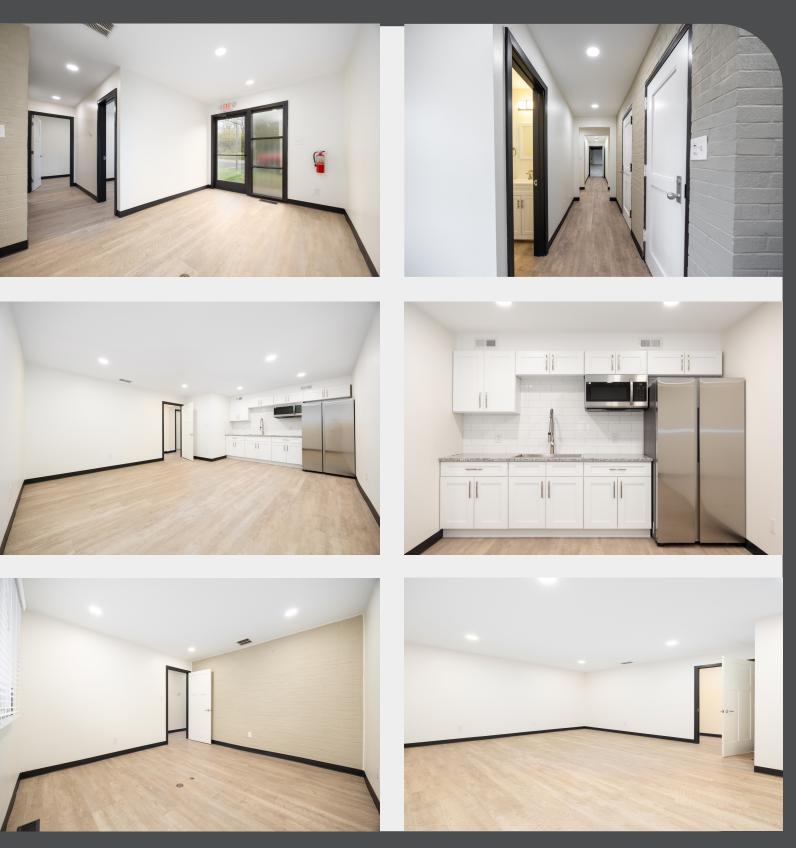

### **PROPERTY DESCRIPTION**

Completely renovated stand alone Flex-Space just minutes from Downtown Columbus. Situated on 1.44 Acres. Freshly Remodeled (2024) Office space totaling 1050 SF; Reception area, 4 Private Offices & large kitchenette/breakroom. Accompanied by 15,255 SF of Warehouse/Shop space. 3 phase power throughout. Radiant heat in all warehouse space. 8 (12' x 12') Drive-Ins. An additional 2,400 SF of Covered Storage bays alongside an Exterior Dock and Ramp. Ample paved parking.

### PROPERTY HIGHLIGHTS

- ✤ 16,305 SF (Total Finished space)
- 1.44 Acres (Stand-Alone Building)
- 1,050 SF Renovated Office Space (2024)
- ✤ 8 (12' x 12') Drive-Ins
- ✤ 3 Phase Power Throughout
- Additional 2,400 SF Exterior Storage Bays
- Exterior Dock & Ramp
- Heated Warehouse (Radiant Tube Heat)
- ✤ Gated Lot