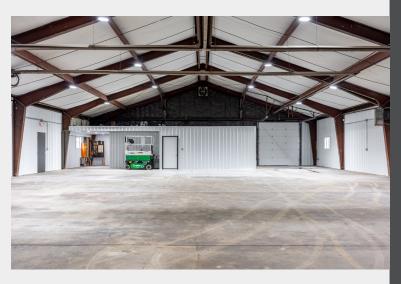

### **PROPERTY DESCRIPTION**

Completely renovated stand alone Flex-Space just minutes from Downtown Columbus. Situated on 1.44 Acres. Freshly Remodeled (2024) Office space totaling 1050 SF; Reception area, 4 Private Offices & large kitchenette/breakroom. Accompanied by 15,255 SF of Warehouse/Shop space. 3 phase power throughout. Radiant heat in all warehouse space. 8 (12' x 12') Drive-Ins. An additional 2,400 SF of Covered Storage bays alongside an Exterior Dock and Ramp. Ample paved parking.

### PROPERTY HIGHLIGHTS

- ✤ 16,305 SF (Total Finished space)
- 1.44 Acres (Stand-Alone Building)
- 1,050 SF Renovated Office Space (2024)
- ✤ 8 (12' x 12') Drive-Ins
- ✤ 3 Phase Power Throughout
- Additional 2,400 SF Exterior Storage Bays
- Exterior Dock & Ramp
- Heated Warehouse (Radiant Tube Heat)
- ✤ Gated Lot