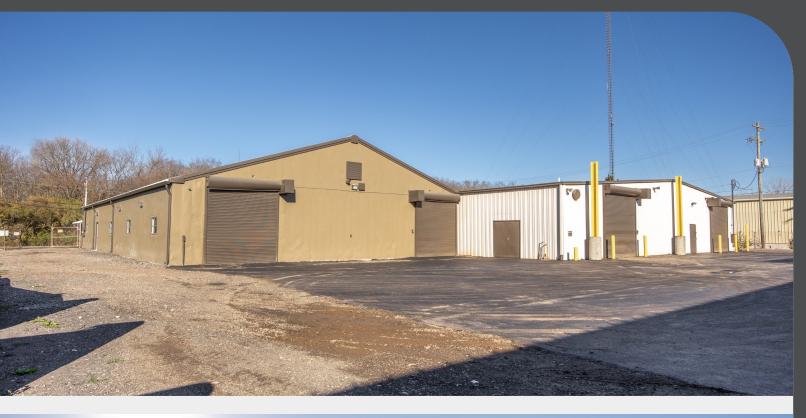

### **PROPERTY DESCRIPTION**

Completely renovated stand alone Flex-Space just minutes from Downtown Columbus. Situated on 1.44 Acres. Freshly Remodeled (2024) Office space totaling 1050 SF; Reception area, 4 Private Offices & large kitchenette/breakroom. Accompanied by 15,255 SF of Warehouse/Shop space. 3 phase power throughout. Radiant heat in all warehouse space. 8 (12' x 12') Drive-Ins. An additional 2,400 SF of Covered Storage bays alongside an Exterior Dock and Ramp. Ample paved parking.

### PROPERTY HIGHLIGHTS

- ✤ 16,305 SF (Total Finished space)
- 1.44 Acres (Stand-Alone Building)
- 1,050 SF Renovated Office Space (2024)
- ✤ 8 (12' x 12') Drive-Ins
- ✤ 3 Phase Power Throughout
- Additional 2,400 SF Exterior Storage Bays
- Exterior Dock & Ramp
- Heated Warehouse (Radiant Tube Heat)
- ✤ Gated Lot

### LOCATION DESCRIPTION

Perfectly located on the outskirts of Downtown Columbus. Strategically located to offer unparalleled convenience with easy access to Columbus's major highway systems.

- ✤ Parcel ID: 140-007062-00
- ✤ 7 Minute Drive to Downtown Columbus ( 3.5 Miles )
- ✤ 2 Minute Drive to I-70 (1.1 Miles)
- ♦ 4 Minute Drive to I-71 & I-70 Interchange
- ♦ 5 Minute Drive to I-270 & I-71 Interchange