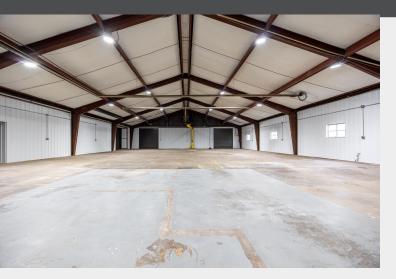

### **PROPERTY DESCRIPTION**

Completely renovated stand alone Flex-Space just minutes from Downtown Columbus. Situated on 1.44 Acres. Freshly Remodeled (2024) Office space totaling 1050 SF; Reception area, 4 Private Offices & large kitchenette/breakroom. Accompanied by 15,255 SF of Warehouse/Shop space. 3 phase power throughout. Radiant heat in all warehouse space. 8 (12' x 12') Drive-Ins. An additional 2,400 SF of Covered Storage bays alongside an Exterior Dock and Ramp. Ample paved parking.

### PROPERTY HIGHLIGHTS

- ✤ 16,305 SF (Total Finished space)
- 1.44 Acres (Stand-Alone Building)
- 1,050 SF Renovated Office Space (2024)
- ✤ 8 (12' x 12') Drive-Ins
- ✤ 3 Phase Power Throughout
- Additional 2,400 SF Exterior Storage Bays
- Exterior Dock & Ramp
- Heated Warehouse (Radiant Tube Heat)
- ✤ Gated Lot