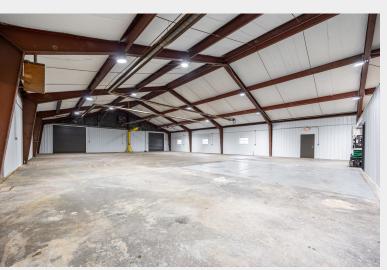

### **PROPERTY DESCRIPTION**

Completely renovated stand alone Flex-Space just minutes from Downtown Columbus. Situated on 1.44 Acres. Freshly Remodeled (2024) Office space totaling 1050 SF; Reception area, 4 Private Offices & large kitchenette/breakroom. Accompanied by 15,255 SF of Warehouse/Shop space. 3 phase power throughout. Radiant heat in all warehouse space. 8 (12' x 12') Drive-Ins. An additional 2,400 SF of Covered Storage bays alongside an Exterior Dock and Ramp. Ample paved parking.

### PROPERTY HIGHLIGHTS

- ✤ 16,305 SF (Total Finished space)
- 1.44 Acres (Stand-Alone Building)
- 1,050 SF Renovated Office Space (2024)
- ✤ 8 (12' x 12') Drive-Ins
- ✤ 3 Phase Power Throughout
- Additional 2,400 SF Exterior Storage Bays
- Exterior Dock & Ramp
- Heated Warehouse (Radiant Tube Heat)
- ✤ Gated Lot