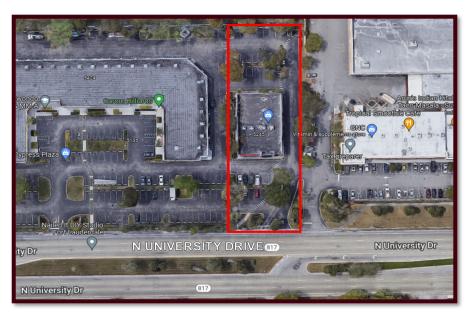

## **PROPERTY HIGHLIGHTS**

- PRIME University Drive Freestanding Multi-Tenant Building
- Direct frontage on University
   Drive between Commercial
   Blvd. & Oakland Park Blvd.
- High visibility with excellent ingress and egress
- Available for Retail, Office, or Restaurant Uses
- Over 55,000 Vehicles Per Day on University Drive
- Ample parking in front and rear building
- Average Household Income within 1 mile is \$84,033.00.
- Strong Demographics and population within a 1 - 3 - 5 mile radius
- Join many other national retailers in the area -Chipotle, Jersey Mike's, Smoothie King