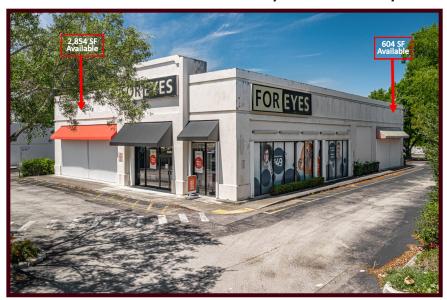

## 604 SF & 2,854 SF Available OFFICE | RETAIL | MEDICAL USES

5245 - 5251 N. UNIVERSITY DRIVE, LAUDERHILL, FL 33351

| Demographics      | 1 Mile                      | 3 Miles  | 5 Miles  |
|-------------------|-----------------------------|----------|----------|
| Population        | 19,443                      | 208,938  | 469,405  |
| Households        | 7,049                       | 80,939   | 180,337  |
| Average HH Income | \$84,033                    | \$73,713 | \$80,855 |
| Traffic Counts    | +/- 55,500 Vehicles Per Day |          |          |

## **PROPERTY HIGHLIGHTS**

- PRIME University Drive Freestanding Multi-Tenant Building
- Direct frontage on University
   Drive between Commercial
   Blvd. & Oakland Park Blvd.
- High visibility with excellent ingress and egress
- Available for Retail, Office, or Restaurant Uses
- Over 55,000 Vehicles Per Day on University Drive
- Ample parking in front and rear building
- Average Household Income within 1 mile is \$84,033.00.
- Strong Demographics and population within a 1 - 3 - 5 mile radius
- Join many other national retailers in the area -Chipotle, Jersey Mike's, Smoothie King