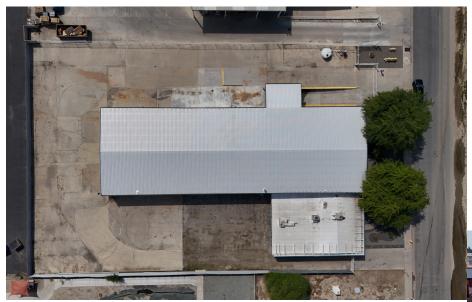

### **FLOOR PLAN**

### **PROPERTY DETAILS**

Address 863 E Levin Ave | Tulare, CA

**Square Feet Available** 14,790 +/- Sq. Ft.

**Zoning** Industrial

**Lease Rate** \$0.65 Per Sq. Ft.

Lease Type NNN

#### **Additional Comments:**

Metal building, 3 phase power, 800 AMP, space heaters, fire sprinklers, two roll-up doors & loading dock. Office area includes 4 offices, conference, break room, 2 restrooms and utility room. Located one minute away from CA-99 on & off-ramps. Please call for further details.