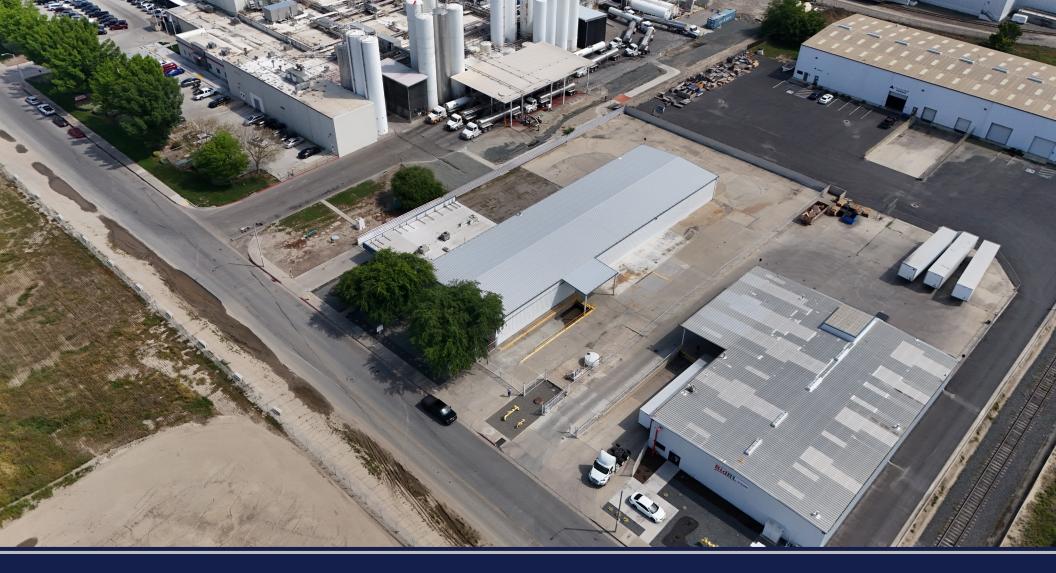

863 E Levin Ave | Tulare, CA

Property For Lease

1005 N Demaree Street Visalia, California 93291 O | 559.754.3020 F | 559.429.4016 www.mdgre.com



Matt Graham Lic# 01804235 www.mdgre.com

to learn more, visit: www.mdgre.com

### **PROPERTY DETAILS**

Address 863 E Levin Ave | Tulare, CA

**Square Feet Available** 14,790 +/- Sq. Ft.

**Zoning** Industrial

**Lease Rate** \$0.65 Per Sq. Ft.

Lease Type NNN



#### **Additional Comments:**

Metal building, 3 phase power, 800 AMP, space heaters, fire sprinklers, two roll-up doors & loading dock. Office area includes 4 offices, conference, break room, 2 restrooms and utility room. Located one minute away from CA-99 on & off-ramps. Please call for further details.



to learn more, visit: www.mdgre.com

1005 N Demaree Street Visalia, Califor