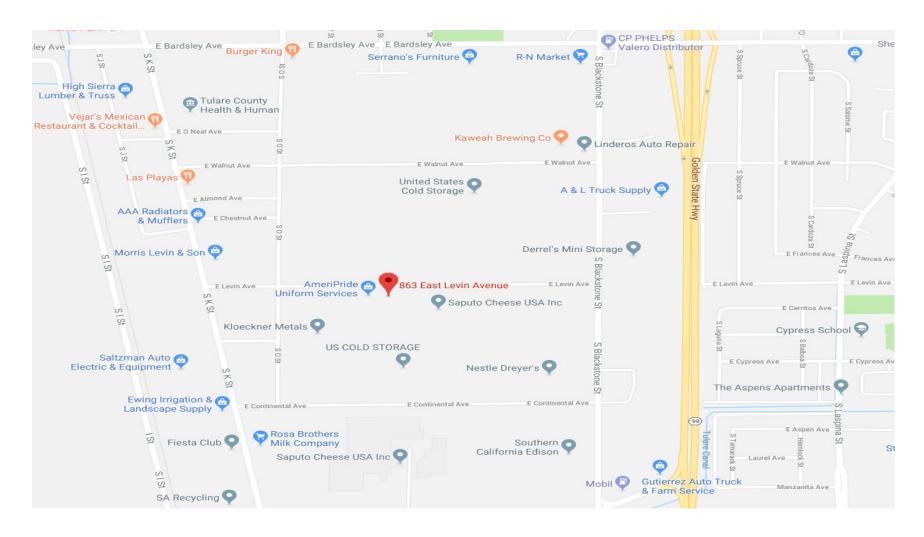

t Visalia, California 93291 O | 559.754.3020 F | 559.429.4016 www.mdgre.com



Matt Graham Lic# 01804235 www.mdgre.com

to learn more, visit: www.mdgre.com

### **PROPERTY DETAILS**

Address 863 E Levin Ave | Tulare, CA

**Square Feet Available** 14,790 +/- Sq. Ft.

**Zoning** Industrial

**Lease Rate** \$0.65 Per Sq. Ft.

Lease Type NNN



#### **Additional Comments:**

Metal building, 3 phase power, 800 AMP, space heaters, fire sprinklers, two roll-up doors & loading dock. Office area includes 4 offices, conference, break room, 2 restrooms and utility room. Located one minute away from CA-99 on & off-ramps. Please call for further details.



to learn more, visit: www.mdgre.com

1005 N Demaree Street Visalia, California 93291 O | 559.754.3020

### **FLOOR PLAN**



### **LOCATION MAP**



# **PROPERTY AERIAL**



# **PROPERTY AERIAL**