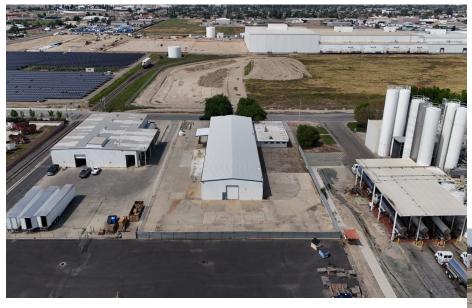

# **PROPERTY AERIAL**

### **PROPERTY DETAILS**

Address 863 E Levin Ave | Tulare, CA

**Square Feet Available** 14,790 +/- Sq. Ft.

**Zoning** Industrial

**Lease Rate** \$0.65 Per Sq. Ft.

Lease Type NNN

#### **Additional Comments:**

Metal building, 3 phase power, 800 AMP, space heaters, fire sprinklers, two roll-up doors & loading dock. Office area includes 4 offices, conference, break room, 2 restrooms and utility room. Located one minute away from CA-99 on & off-ramps. Please call for further details.