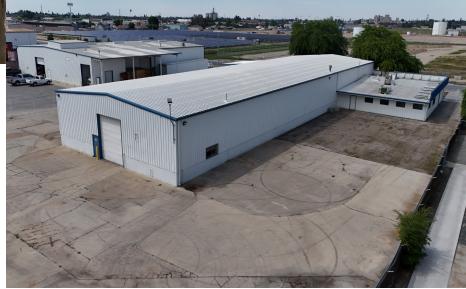

# **PROPERTY AERIAL**

### **PROPERTY DETAILS**

Address 863 E Levin Ave | Tulare, CA

**Square Feet Available** 14,790 +/- Sq. Ft.

**Zoning** Industrial

**Lease Rate** \$0.65 Per Sq. Ft.

Lease Type NNN

#### **Additional Comments:**

Metal building, 3 phase power, 800 AMP, space heaters, fire sprinklers, two roll-up doors & loading dock. Office area includes 4 offices, conference, break room, 2 restrooms and utility room. Located one minute away from CA-99 on & off-ramps. Please call for further details.