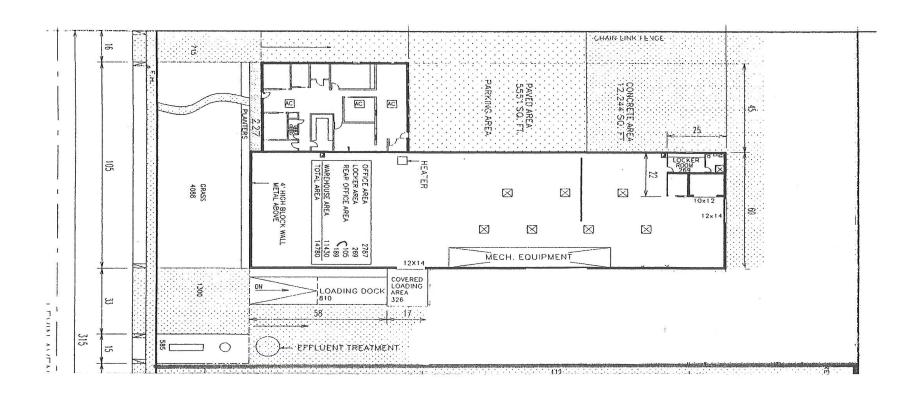

se

1005 N Demaree Street Visalia, California 93291 O | 559.754.3020 F | 559.429.4016 www.mdgre.com



Matt Graham Lic# 01804235 www.mdgre.com

to learn more, visit: www.mdgre.com

### **PROPERTY DETAILS**

Address 863 E Levin Ave | Tulare, CA

**Square Feet Available** 14,790 +/- Sq. Ft.

**Zoning** Industrial

**Lease Rate** \$0.65 Per Sq. Ft.

Lease Type NNN



#### **Additional Comments:**

Metal building, 3 phase power, 800 AMP, space heaters, fire sprinklers, two roll-up doors & loading dock. Office area includes 4 offices, conference, break room, 2 restrooms and utility room. Located one minute away from CA-99 on & off-ramps. Please call for further details.



to learn more, visit: www.mdgre.com

1005 N Demaree Street Visalia, California 93291 O | 559.754.3020

### **FLOOR PLAN**



### **LOCATION MAP**



# **PROPERTY AERIAL**



# **PROPERTY AERIAL**