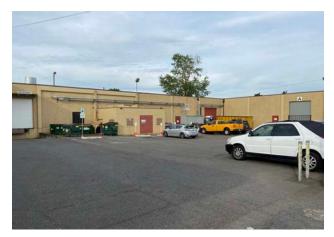

# COLUMBIA BLVD INDUSTRIAL WITH HEAVY POWER

FOR LEASE | 845 N COLUMBIA BLVD, SUITE C | PORTLAND

845D

# 845 NE Columbia Blvd, Suite C

PORTLAND, OR

#### PROPERTY INFORMATION

| Availability | 6,928 SF                                                                                                   |
|--------------|------------------------------------------------------------------------------------------------------------|
| Office       | ±900 SF                                                                                                    |
| Power        | Heavy Power                                                                                                |
| Rate         | \$0.85/ SF NNN (blended rate)                                                                              |
| NNN          | \$0.25                                                                                                     |
| Zoning       | IH, Heavy Industrial, City of Portland                                                                     |
| Loading      | Dock high                                                                                                  |
| Construction | Quality concrete tilt-up                                                                                   |
| Upgrades     | Extensive infrastructure upgrades including heavy power, water and office area                             |
| Location     | Excellent NE Portland location just off NE<br>Columbia Blvd and MLK, just minutes to<br>I-5 freeway system |