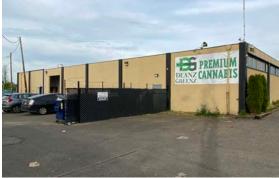

# COLUMBIA BLVD INDUSTRIAL WITH HEAVY POWER

FOR LEASE | 845 N COLUMBIA BLVD, SUITE C | PORTLAND

845D

# 845 NE Columbia Blvd, Suite C

PORTLAND, OR

#### PROPERTY INFORMATION

| Availability | 6,928 SF                                                                                                   |
|--------------|------------------------------------------------------------------------------------------------------------|
| Office       | ±900 SF                                                                                                    |
| Power        | Heavy Power                                                                                                |
| Rate         | \$0.85/ SF NNN (blended rate)                                                                              |
| NNN          | \$0.25                                                                                                     |
| Zoning       | IH, Heavy Industrial, City of Portland                                                                     |
| Loading      | Dock high                                                                                                  |
| Construction | Quality concrete tilt-up                                                                                   |
| Upgrades     | Extensive infrastructure upgrades including heavy power, water and office area                             |
| Location     | Excellent NE Portland location just off NE<br>Columbia Blvd and MLK, just minutes to<br>I-5 freeway system |