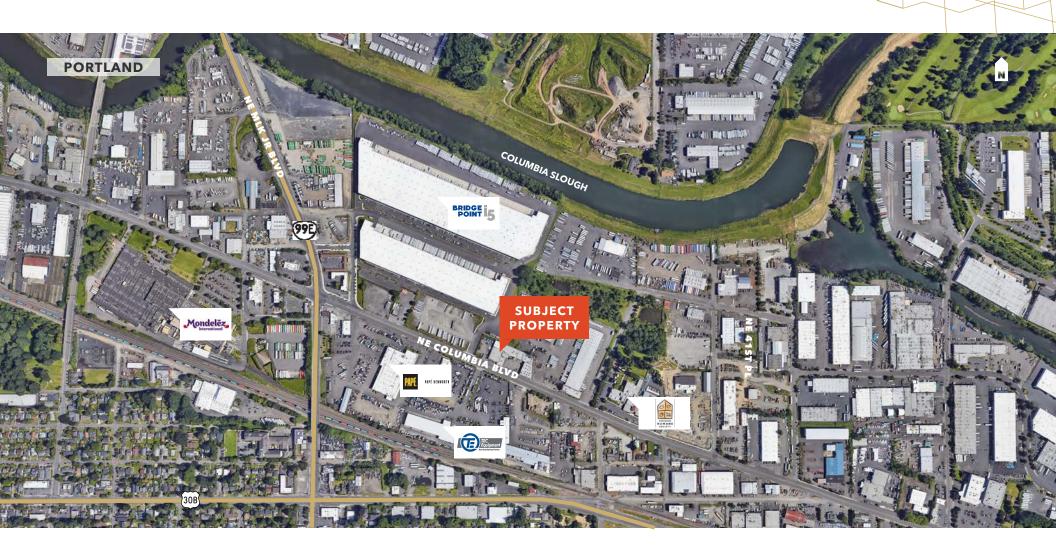

#### PROPERTY INFORMATION

| Availability | 6,928 SF                                                                                                   |
|--------------|------------------------------------------------------------------------------------------------------------|
| Office       | ±900 SF                                                                                                    |
| Power        | Heavy Power                                                                                                |
| Rate         | \$0.85/ SF NNN (blended rate)                                                                              |
| NNN          | \$0.25                                                                                                     |
| Zoning       | IH, Heavy Industrial, City of Portland                                                                     |
| Loading      | Dock high                                                                                                  |
| Construction | Quality concrete tilt-up                                                                                   |
| Upgrades     | Extensive infrastructure upgrades including heavy power, water and office area                             |
| Location     | Excellent NE Portland location just off NE<br>Columbia Blvd and MLK, just minutes to<br>I-5 freeway system |