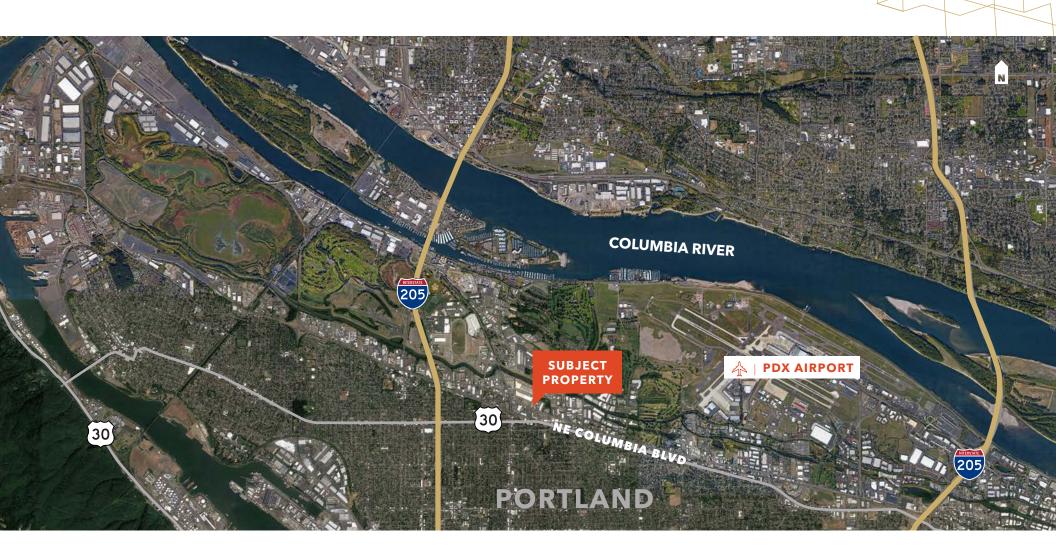

#### PROPERTY INFORMATION

| Availability | 6,928 SF                                                                                                   |
|--------------|------------------------------------------------------------------------------------------------------------|
| Office       | ±900 SF                                                                                                    |
| Power        | Heavy Power                                                                                                |
| Rate         | \$0.85/ SF NNN (blended rate)                                                                              |
| NNN          | \$0.25                                                                                                     |
| Zoning       | IH, Heavy Industrial, City of Portland                                                                     |
| Loading      | Dock high                                                                                                  |
| Construction | Quality concrete tilt-up                                                                                   |
| Upgrades     | Extensive infrastructure upgrades including heavy power, water and office area                             |
| Location     | Excellent NE Portland location just off NE<br>Columbia Blvd and MLK, just minutes to<br>I-5 freeway system |