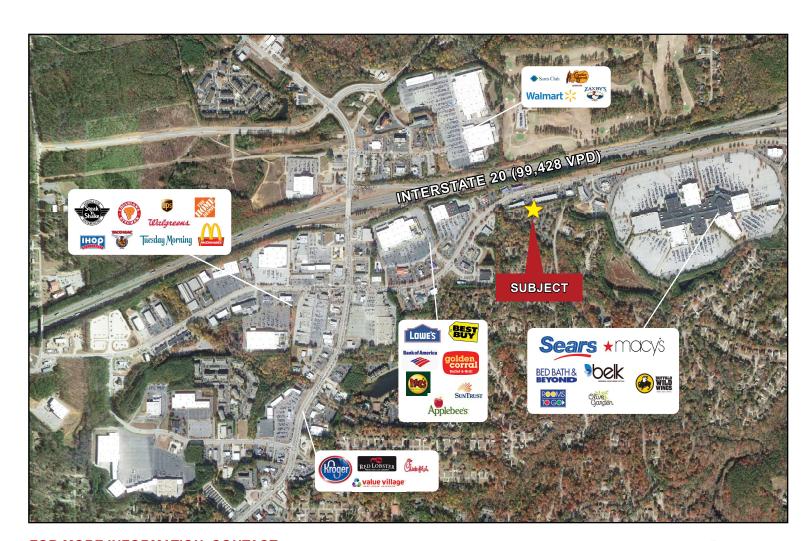

## The Boulevard at Arbor Place

Close Proximity to Interstate 20

**Excellent Visibility on Busy Retail Corridor** 

6842-6880 Douglas Blvd, Douglasville, GA 30135

- Built on 3.26 acres, The Boulevard at Arbor Place is made up of two multitenant buildings totaling 30,400 SF
- Adjacent to Arbor Place Mall, the center has excellent visibility along Interstate 20 with about 100,000 vehicles passing by daily
- Surrounding area boasts a dense population providing a large customer base
- Diverse mixture of stable tenants