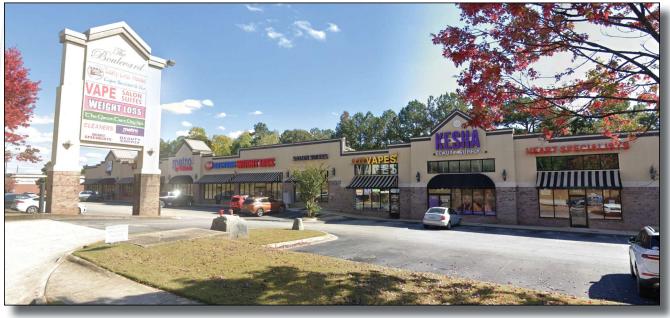

## The Boulevard at Arbor Place

Close Proximity to Interstate 20

**Excellent Visibility on Busy Retail Corridor** 

6842-6880 Douglas Blvd, Douglasville, GA 30135

- Built on 3.26 acres, The Boulevard at Arbor Place is made up of two multitenant buildings totaling 30,400 SF
- Adjacent to Arbor Place Mall, the center has excellent visibility along Interstate 20 with about 100,000 vehicles passing by daily
- Surrounding area boasts a dense population providing a large customer base
- Diverse mixture of stable tenants