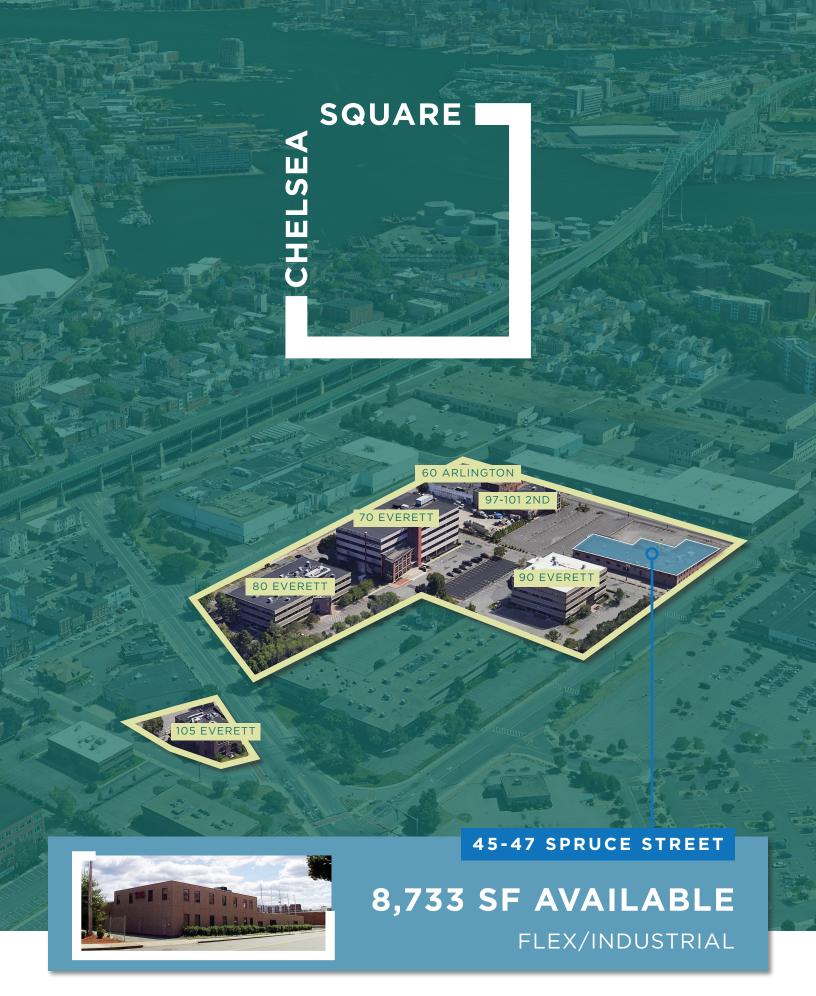

# SQUARE CHELSEA

Chelsea Square in Chelsea, MA is seven-(7) building +/-260,000 rentable square foot mixed use urban campus property and home to such companies as Chelsea Clock, Eastern Bank and a satellite location for Bunker Hill Community College. Chelsea Square can accommodate a variety of user types ranging from medical to office, light manufacturing and biotech.

Exceptionally well located with the Boston skyline as its backdrop, Chelsea Square is just minutes to downtown and Boston's CBD and Logan International Airport with immediate access to the MBTA's Silver Line and Commuter Rail.

# **45-47 SPRUCE STREET**

Availability: 8,733 SF Tel/Data: Comcast & Verizon

**RBA:** 27,000 SF **Power:** 1,000 Amps, 120/208 Volt, 3-phase

Stories: Two Clear Height: 18'