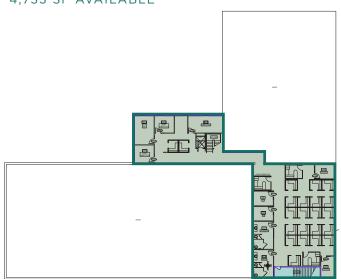

mmediate access to the MBTA's Silver Line and Commuter Rail.

Area amenities include countless dining options such as Chelsea Station Bar & Grill, Dunkin Donuts, and Five Guys. The adjacent Mystic Mall is anchored by Market Basket with other well know retailers such as Home Goods and T.J. Maxx. Nearby lodging options include the Hampton Inn, Hilton Double Tree and the Encore Boston Harbor. Chelsea Square amenities include a grab and go café, on-site property management, an Eastern Bank branch and an MBTA Silver Line stop.

# **45-47 SPRUCE STREET**

Availability: 8,733 SF Tel/Data: Comcast & Verizon

**RBA:** 27,000 SF **Power:** 1,000 Amps, 120/208 Volt, 3-phase

Stories: Two Clear Height: 18'

# **45-47 SPRUCE STREET**

### FLOOR 1

4,000 SF AVAILABLE



### FLOOR 2

4,733 SF AVAILABLE







# FOR MORE INFORMATION PLEASE CONTACT:

### **CHRIS CURLEY**

Excutive Vice President 617.457.3211 ccurley@hunnemanre.com

# PETER BEAN

Excutive Vice President 617.457.3238 pbean@hunnemanre.com

### **TYLER EWING**

Excutive Vice President 617.457.3281 tewing@hunnemanre.com

# MIKE ALLEN

Vice President 617.457.3276 mallen@hunnemanre.com





303 Congress Street, Boston, MA 02210 / 617.457.3400 / www.hunnemanre.com