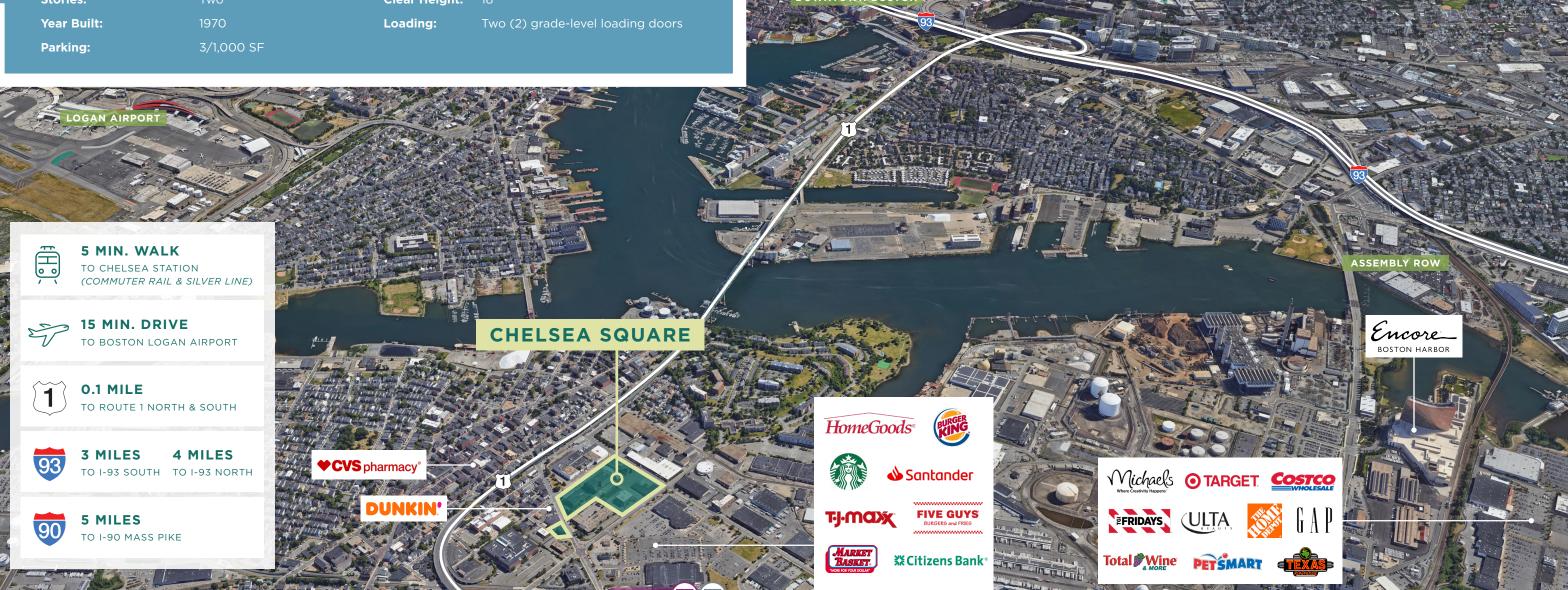

Exceptionally well located with the Boston skyline as its backdrop, Chelsea Square is just minutes to downtown and Boston's CBD and Logan International Airport with immediate access to the MBTA's Silver Line and Commuter Rail.

Area amenities include countless dining options such as Chelsea Station Bar & Grill, Dunkin Donuts, and Five Guys. The adjacent Mystic Mall is anchored by Market Basket with other well know retailers such as Home Goods and T.J. Maxx. Nearby lodging options include the Hampton Inn, Hilton Double Tree and the Encore Boston Harbor. Chelsea Square amenities include a grab and go café, on-site property management, an Eastern Bank branch and an MBTA Silver Line stop.