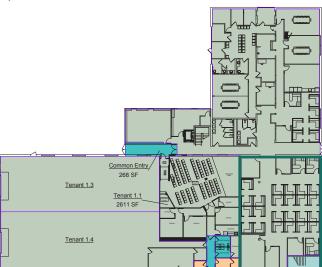

Logan International Airport with immediate access to the MBTA's Silver Line and Commuter Rail.

Area amenities include countless dining options such as Chelsea Station Bar & Grill, Dunkin Donuts, and Five Guys. The adjacent Mystic Mall is anchored by Market Basket with other well know retailers such as Home Goods and T.J. Maxx. Nearby lodging options include the Hampton Inn, Hilton Double Tree and the Encore Boston Harbor. Chelsea Square amenities include a grab and go café, on-site property management, an Eastern Bank branch and an MBTA Silver Line stop.

# **45-47 SPRUCE STREET**

Availability: 8,733 SF Tel/Data: Comcast & Verizon

**RBA:** 27,000 SF **Power:** 1,000 Amps, 120/208 Volt, 3-phase

Stories: Two Clear Height: 18'

# **45-47 SPRUCE STREET**

### FLOOR 1

4,000 SF AVAILABLE



### FLOOR 2

4,733 SF AVAILABLE







# FOR MORE INFORMATION PLEASE CONTACT:

### **CHRIS CURLEY**

Excutive Vice President 617.457.3211 ccurley@hunnemanre.com

# PETER BEAN

Excutive Vice President 617.457.3238 pbean@hunnemanre.com

### **TYLER EWING**

Excutive Vice President 617.457.3281 tewing@hunnemanre.com

# MIKE ALLEN

Vice President 617.457.3276 mallen@hunnemanre.com





303 Congress Street, Boston, MA 02210 / 617.457.3400 / www.hunnemanre.com