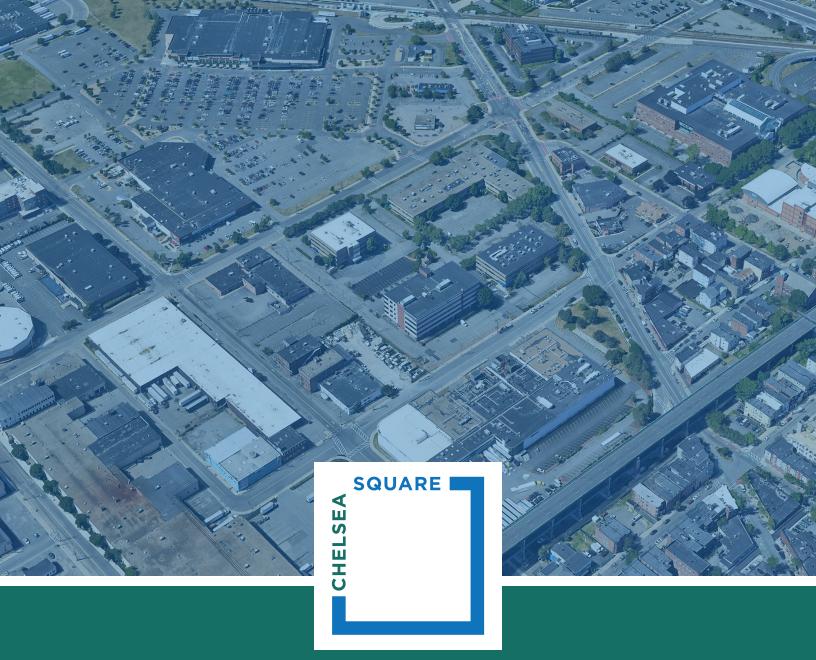

# SQUARE CHELSEA

Chelsea Square in Chelsea, MA is seven-(7) building +/-260,000 rentable square foot mixed use urban campus property and home to such companies as Chelsea Clock, Eastern Bank and a satellite location for Bunker Hill Community College. Chelsea Square can accommodate a variety of user types ranging from medical to office, light manufacturing and biotech.

Exceptionally well located with the Boston skyline as its backdrop, Chelsea Square is just minutes to downtown and Boston's CBD and Logan International Airport with immediate access to the MBTA's Silver Line and Commuter Rail.