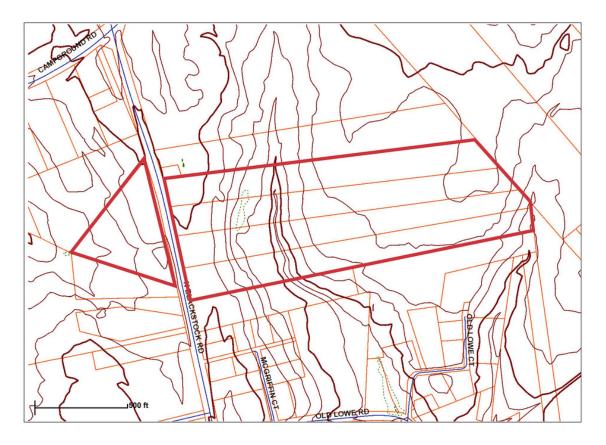

#### **Property Features**

- ±29.6 Acres of land near I-26 and I-85
- Industrial development land
- Established industrial corridor
- Gently sloping topography
- Great location for industrial or logistics business
- Sewer, natural gas, and water available
- Sale Price: \$40,000 per acre