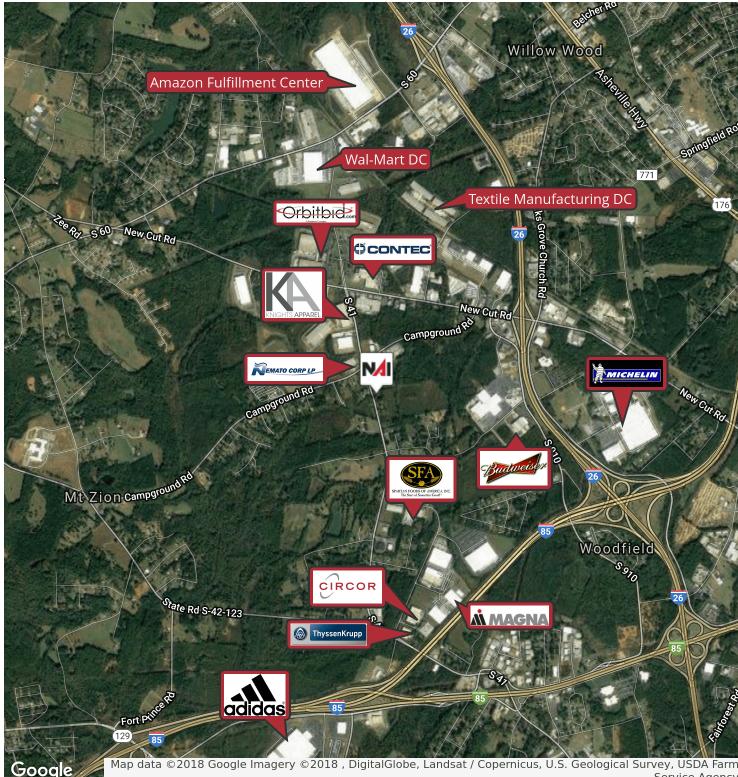

## For Sale ±29.6 Acres Of Vacant Land N. Blackstock Road

\* All dimensions are approximate and have not been erified.

## For Sale ±29.6 Acres Of Vacant Land N. Blackstock Road

Map data ©2018 Google Imagery ©2018 , DigitalGlobe, Landsat / Copernicus, U.S. Geological Survey, USDA Farm Service Agency