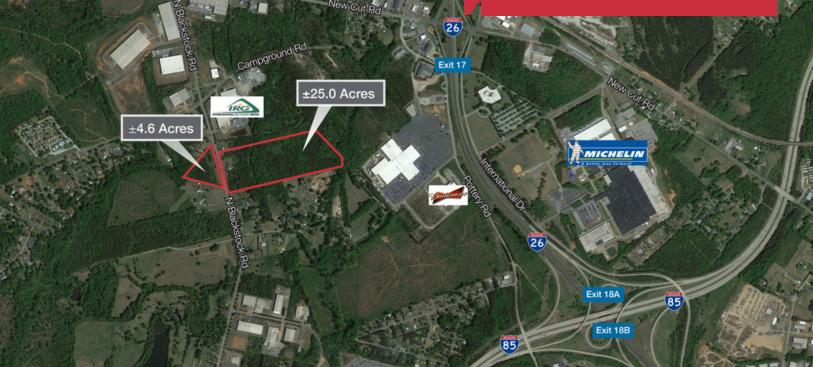

# For Sale ±29.6 Acres Close Proximity to I-26 & I-85!

# N. Blackstock Road

Spartanburg, SC 29303

#### **Property Features**

- ±29.6 Acres of land near I-26 and I-85
- Industrial development land
- Established industrial corridor
- Gently sloping topography
- Great location for industrial or logistics business
- Sewer, natural gas, and water available
- Sale Price: \$40,000 per acre

## For Sale ±29.6 Acres Of Vacant Land N. Blackstock Road

\* All dimensions are approximate and have not been erified.