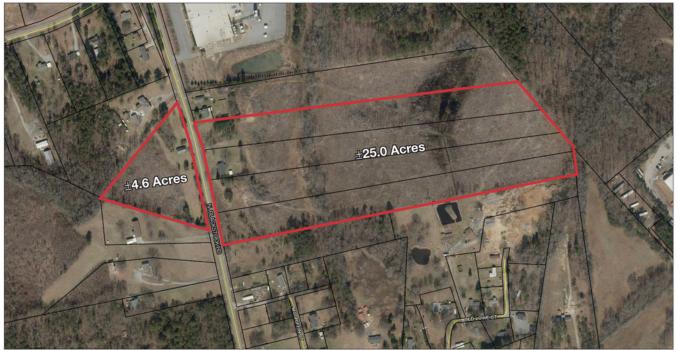

## For Sale ±29.6 Acres Of Vacant Land N. Blackstock Road

\* All dimensions are approximate and have not been erified.